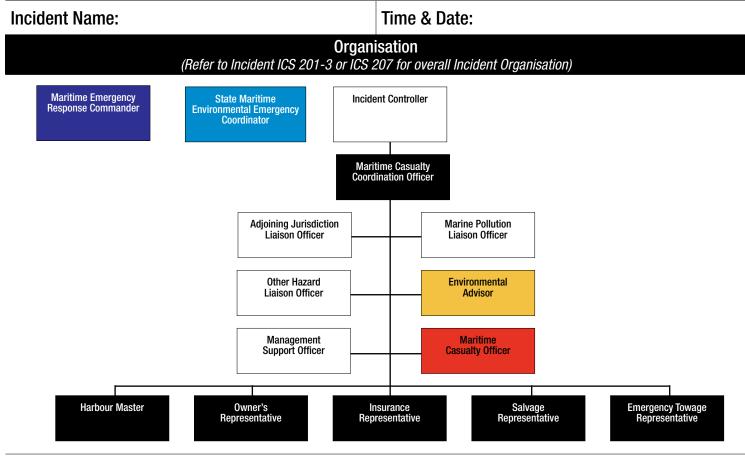

|                       |                |                     | Briefed<br>Planned<br>In-progress<br>Complete |       |                      |                    |
|                                                                                                                |                       |                |                     | Briefed<br>Planned<br>In-progress<br>Complete |       |                      |                    |
| age 2                                                                                                          |                       |                |                     | Briefed<br>Planned<br>In-progress<br>Complete |       |                      |                    |



| Con | itac | ts |
|-----|------|----|

|               | (Refer to inclaent ICS 203 | 5a for overall Incident Contac |                                     |
|---------------|----------------------------|--------------------------------|-------------------------------------|
| Role/Position | Name                       | Organisation                   | Method(s) of Contact (phone, email) |
|               |                            |                                |                                     |
|               |                            |                                |                                     |
|               |                            |                                |                                     |
|               |                            |