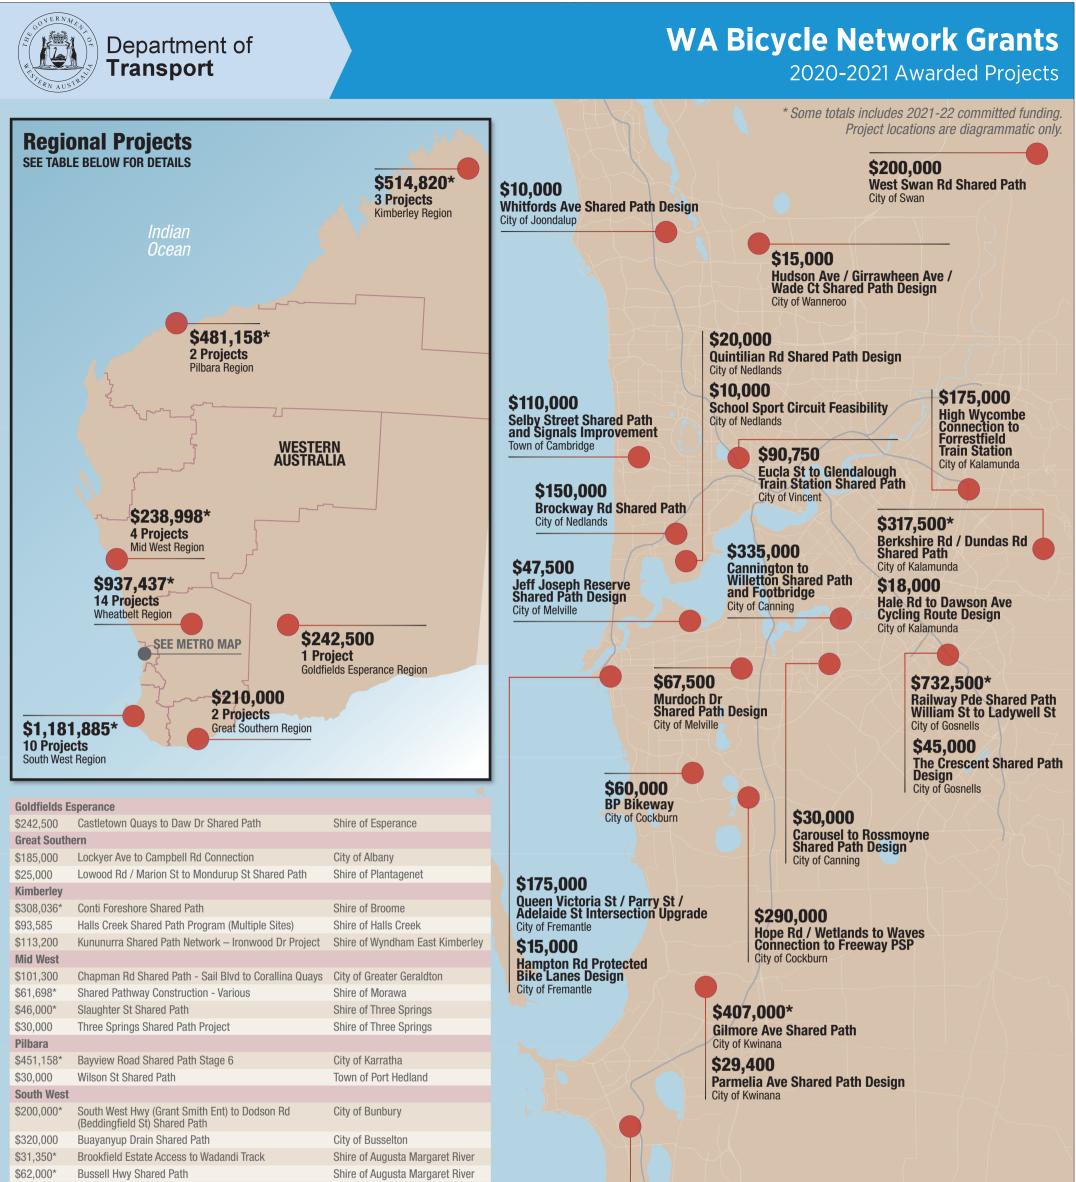

| \$158,350* | Station Rd to Bussell Hwy Shared Path         | Shire of Augusta Margare  |
|------------|-----------------------------------------------|---------------------------|
| \$36,000   | Jackson St Shared Path                        | Shire of Boyup Brook      |
| \$96,250   | Meldene Estate Pathway Link - Stage 1 and 2   | Shire of Donnybrook-Balin |
| \$163,035  | Leisure Dr Shared Path                        | Shire of Harvey           |
| \$40,000   | Extension of Linear Path Rail Trail, Manjimup | Shire of Manjimup         |
| \$75,000*  | Burma Rd Shared Path, Pemberton               | Shire of Manjimup         |
| Wheatbelt  |                                               |                           |
| \$192,278* | Clune to Brockman Centre Connection           | Shire of Chittering       |
| \$44,168*  | Lynch-Kunjin St Shared Path Connection        | Shire of Corrigin         |
| \$89,250*  | Cervantes Townsite Connectivity               | Shire of Dandaragan       |
| \$105,000* | Jurien Bay Industrial Area Shared Path        | Shire of Dandaragan       |
| \$18,500   | Goomalling New Pathway Program - Bowen St     | Shire of Goomalling       |
| \$14,500*  | Goomalling New Pathway Program - High St      | Shire of Goomalling       |
| \$49,000   | Gardiner St Shared Path                       | Shire of Moora            |
| \$70,000   | Currall St Shared Path                        | Shire of Narembeen        |
| \$94,500   | All Aged Shared Path Project                  | Shire of Pingelly         |
| \$26,000   | Jarratt Pass - Shared Path                    | Shire of Toodyay          |
| \$33,584*  | Bolgart Shared Path                           | Shire of Victoria Plains  |
| \$17,845   | Yerecoin Shared Path                          | Shire of Victoria Plains  |
| \$67,813*  | Shire of Wongan-Ballidu Bike Plan Projects    | Shire of Wongan-Ballidu   |
| \$115,000* | Forrest St / Henrietta St Shared Path         | Shire of York             |
|            |                                               |                           |

re of Augusta Margaret River re of Boyup Brook re of Donnybrook-Balingup re of Harvey re of Manjimup re of Manjimup

\$400,000\* **Ennis Ave Shared Path City of Rockingham** 

## \$17,500 Karnup / Wellard Shared Path Design Shire of Serpentine Jarrahdale

\$20,000 Halls Head Pde Shared Path Design City of Mandurah

kilometres

10