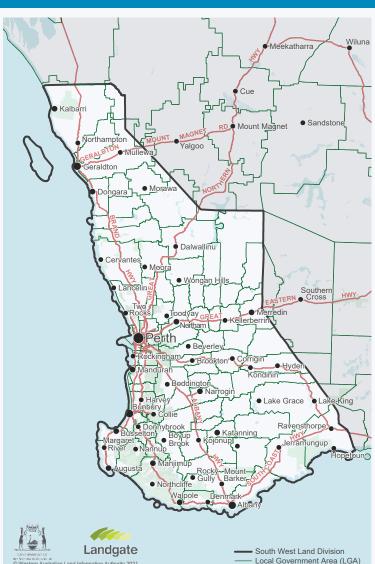

I understand that this concession is issued on the understanding that the trailer or semi-trailer listed above:

- 1. has an unloaded mass (tare weight) exceeding 2000 kg; and
- will be used exclusively on roads outside the South West Division within the meaning of the Land Administration Act 1997.

## **SOUTH WEST LAND DIVISION MAP**

Reproduced by permission of the Western Australian Land Information Authority