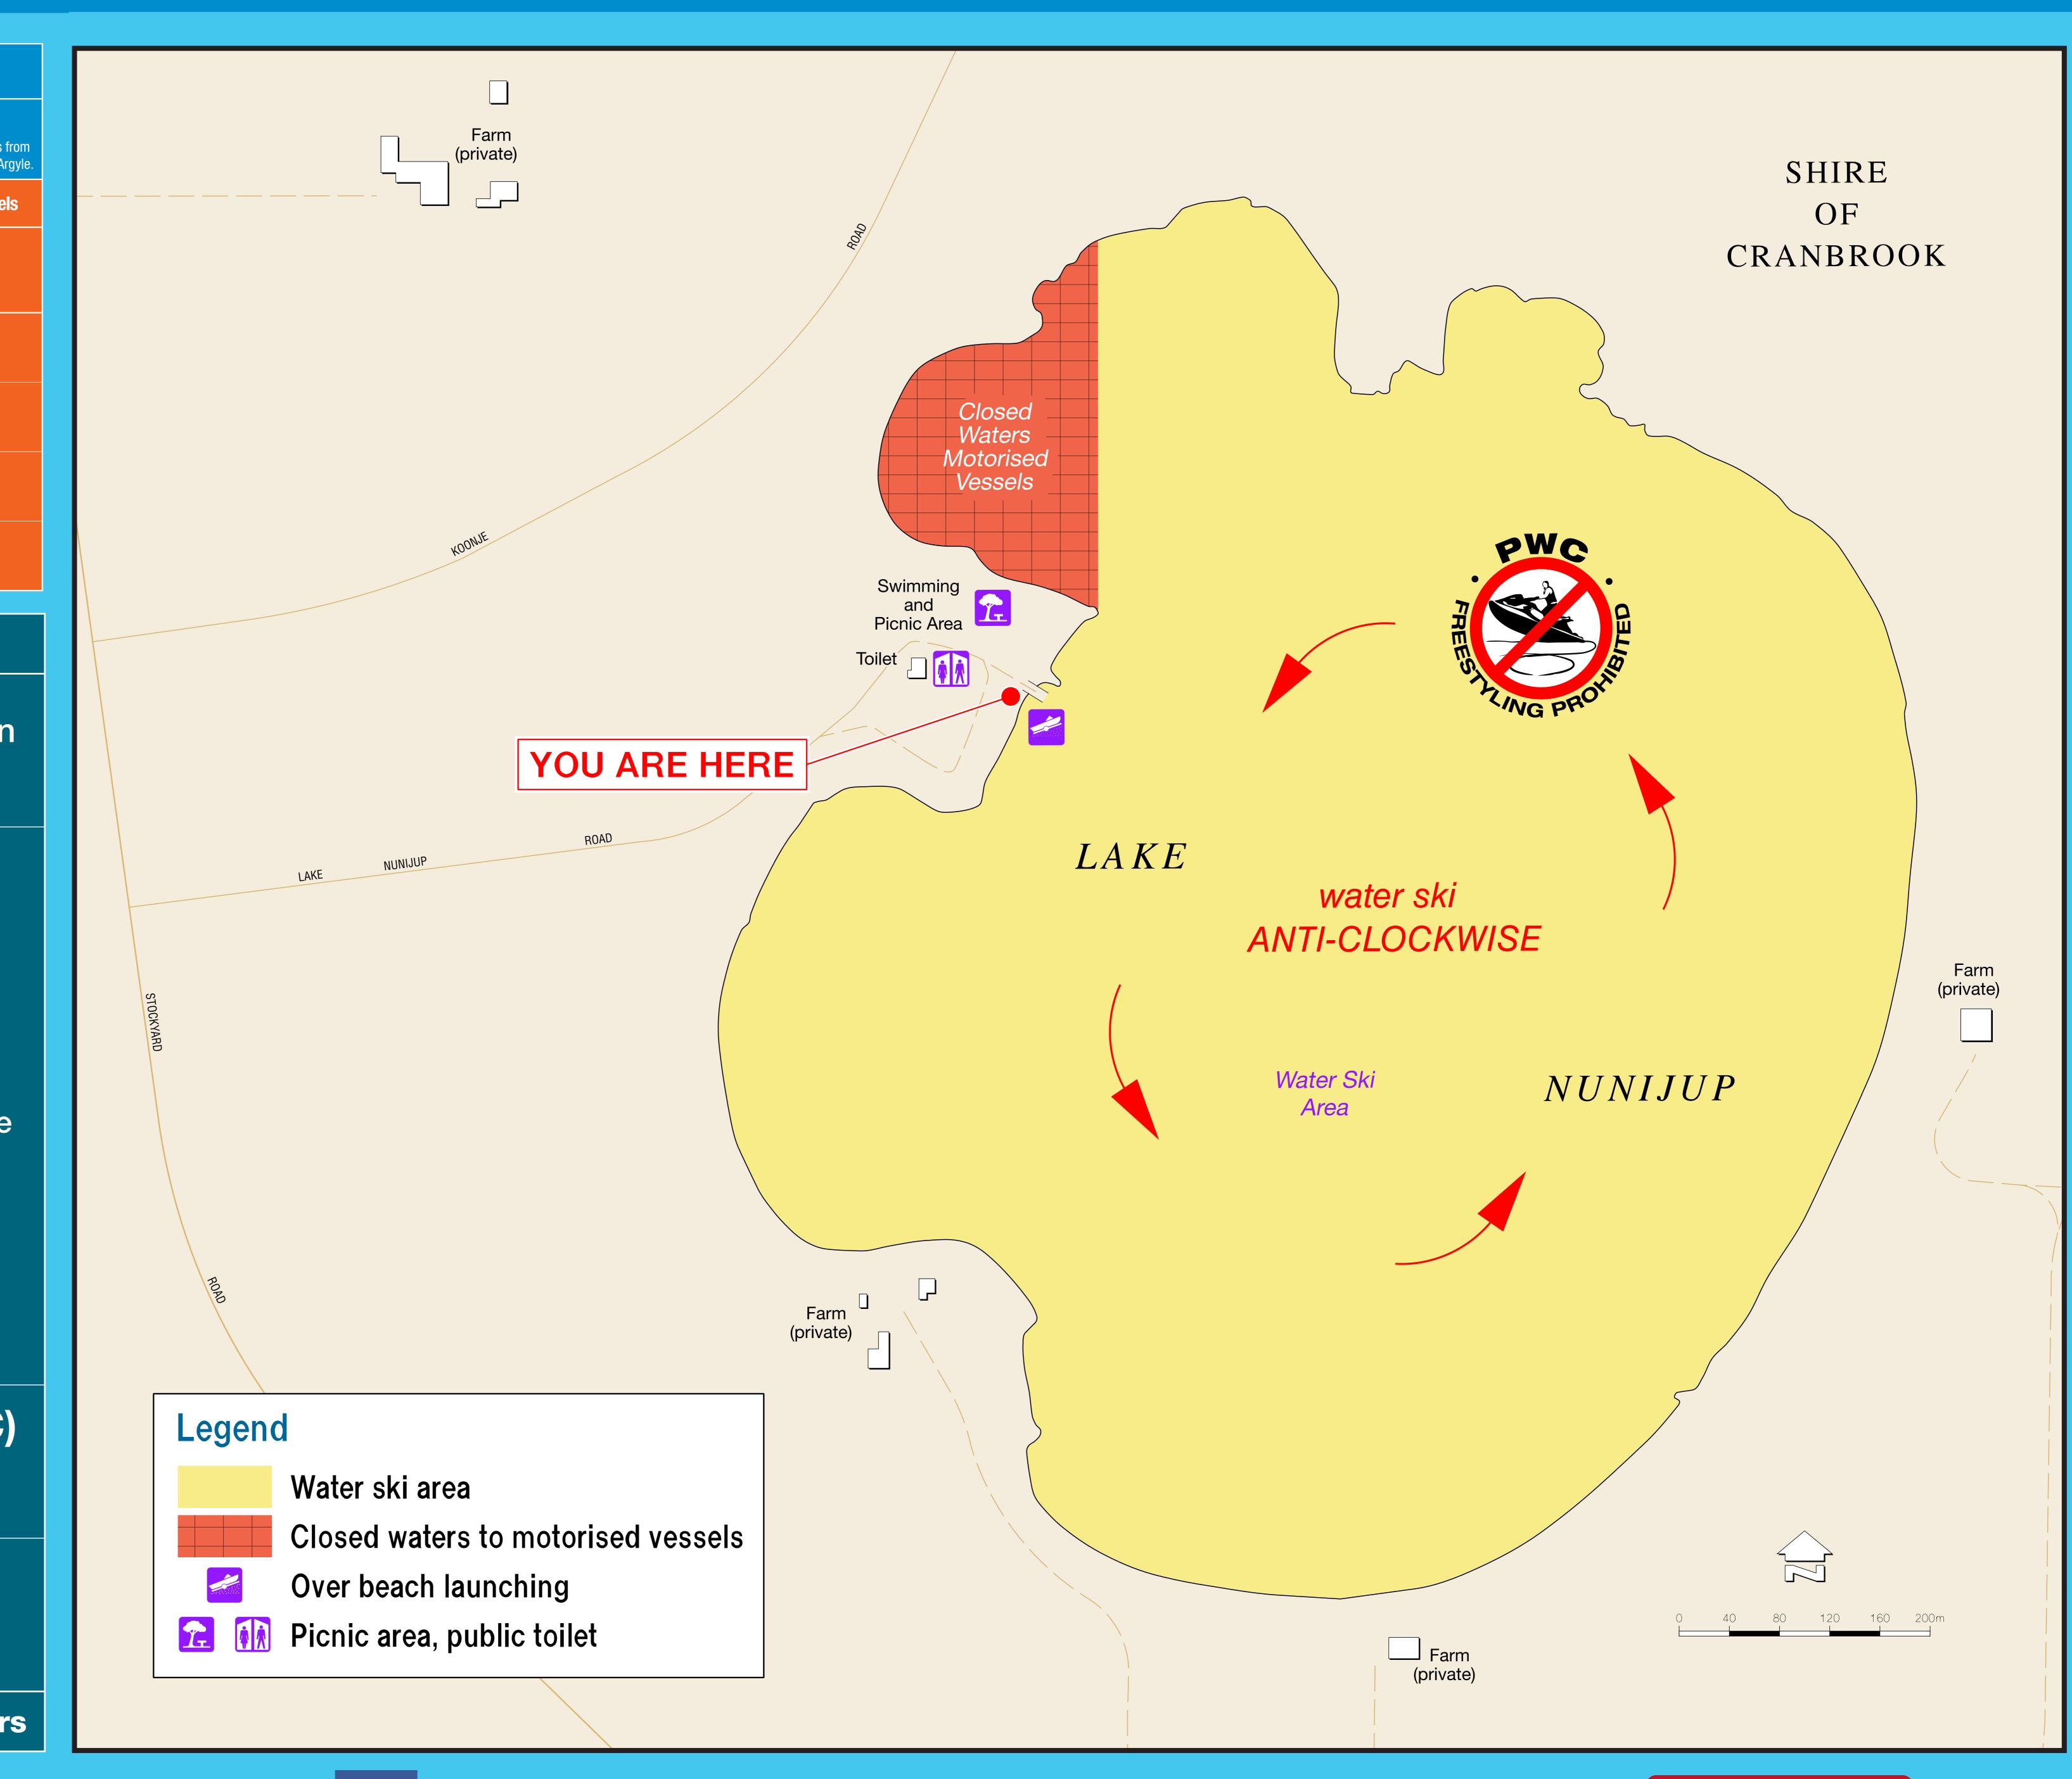

#### Water Skiing

and landing.

are prohibited.

- Water Skiing activities are to be conducted between the hours of sunrise to sunset, in an anticlockwise direction and within the designated area shown.
- Water Skiing is only permitted when the water level is equal to or higher than 200 metres Australian Height Datum (AHD).

• Water skiing is not permitted within 50 metres of the foreshore except when taking off

• For current information about closures, visit our website: www.transport.wa.gov.au/waterski

• Yellow buoys will mark the limit of the Water Ski Area.