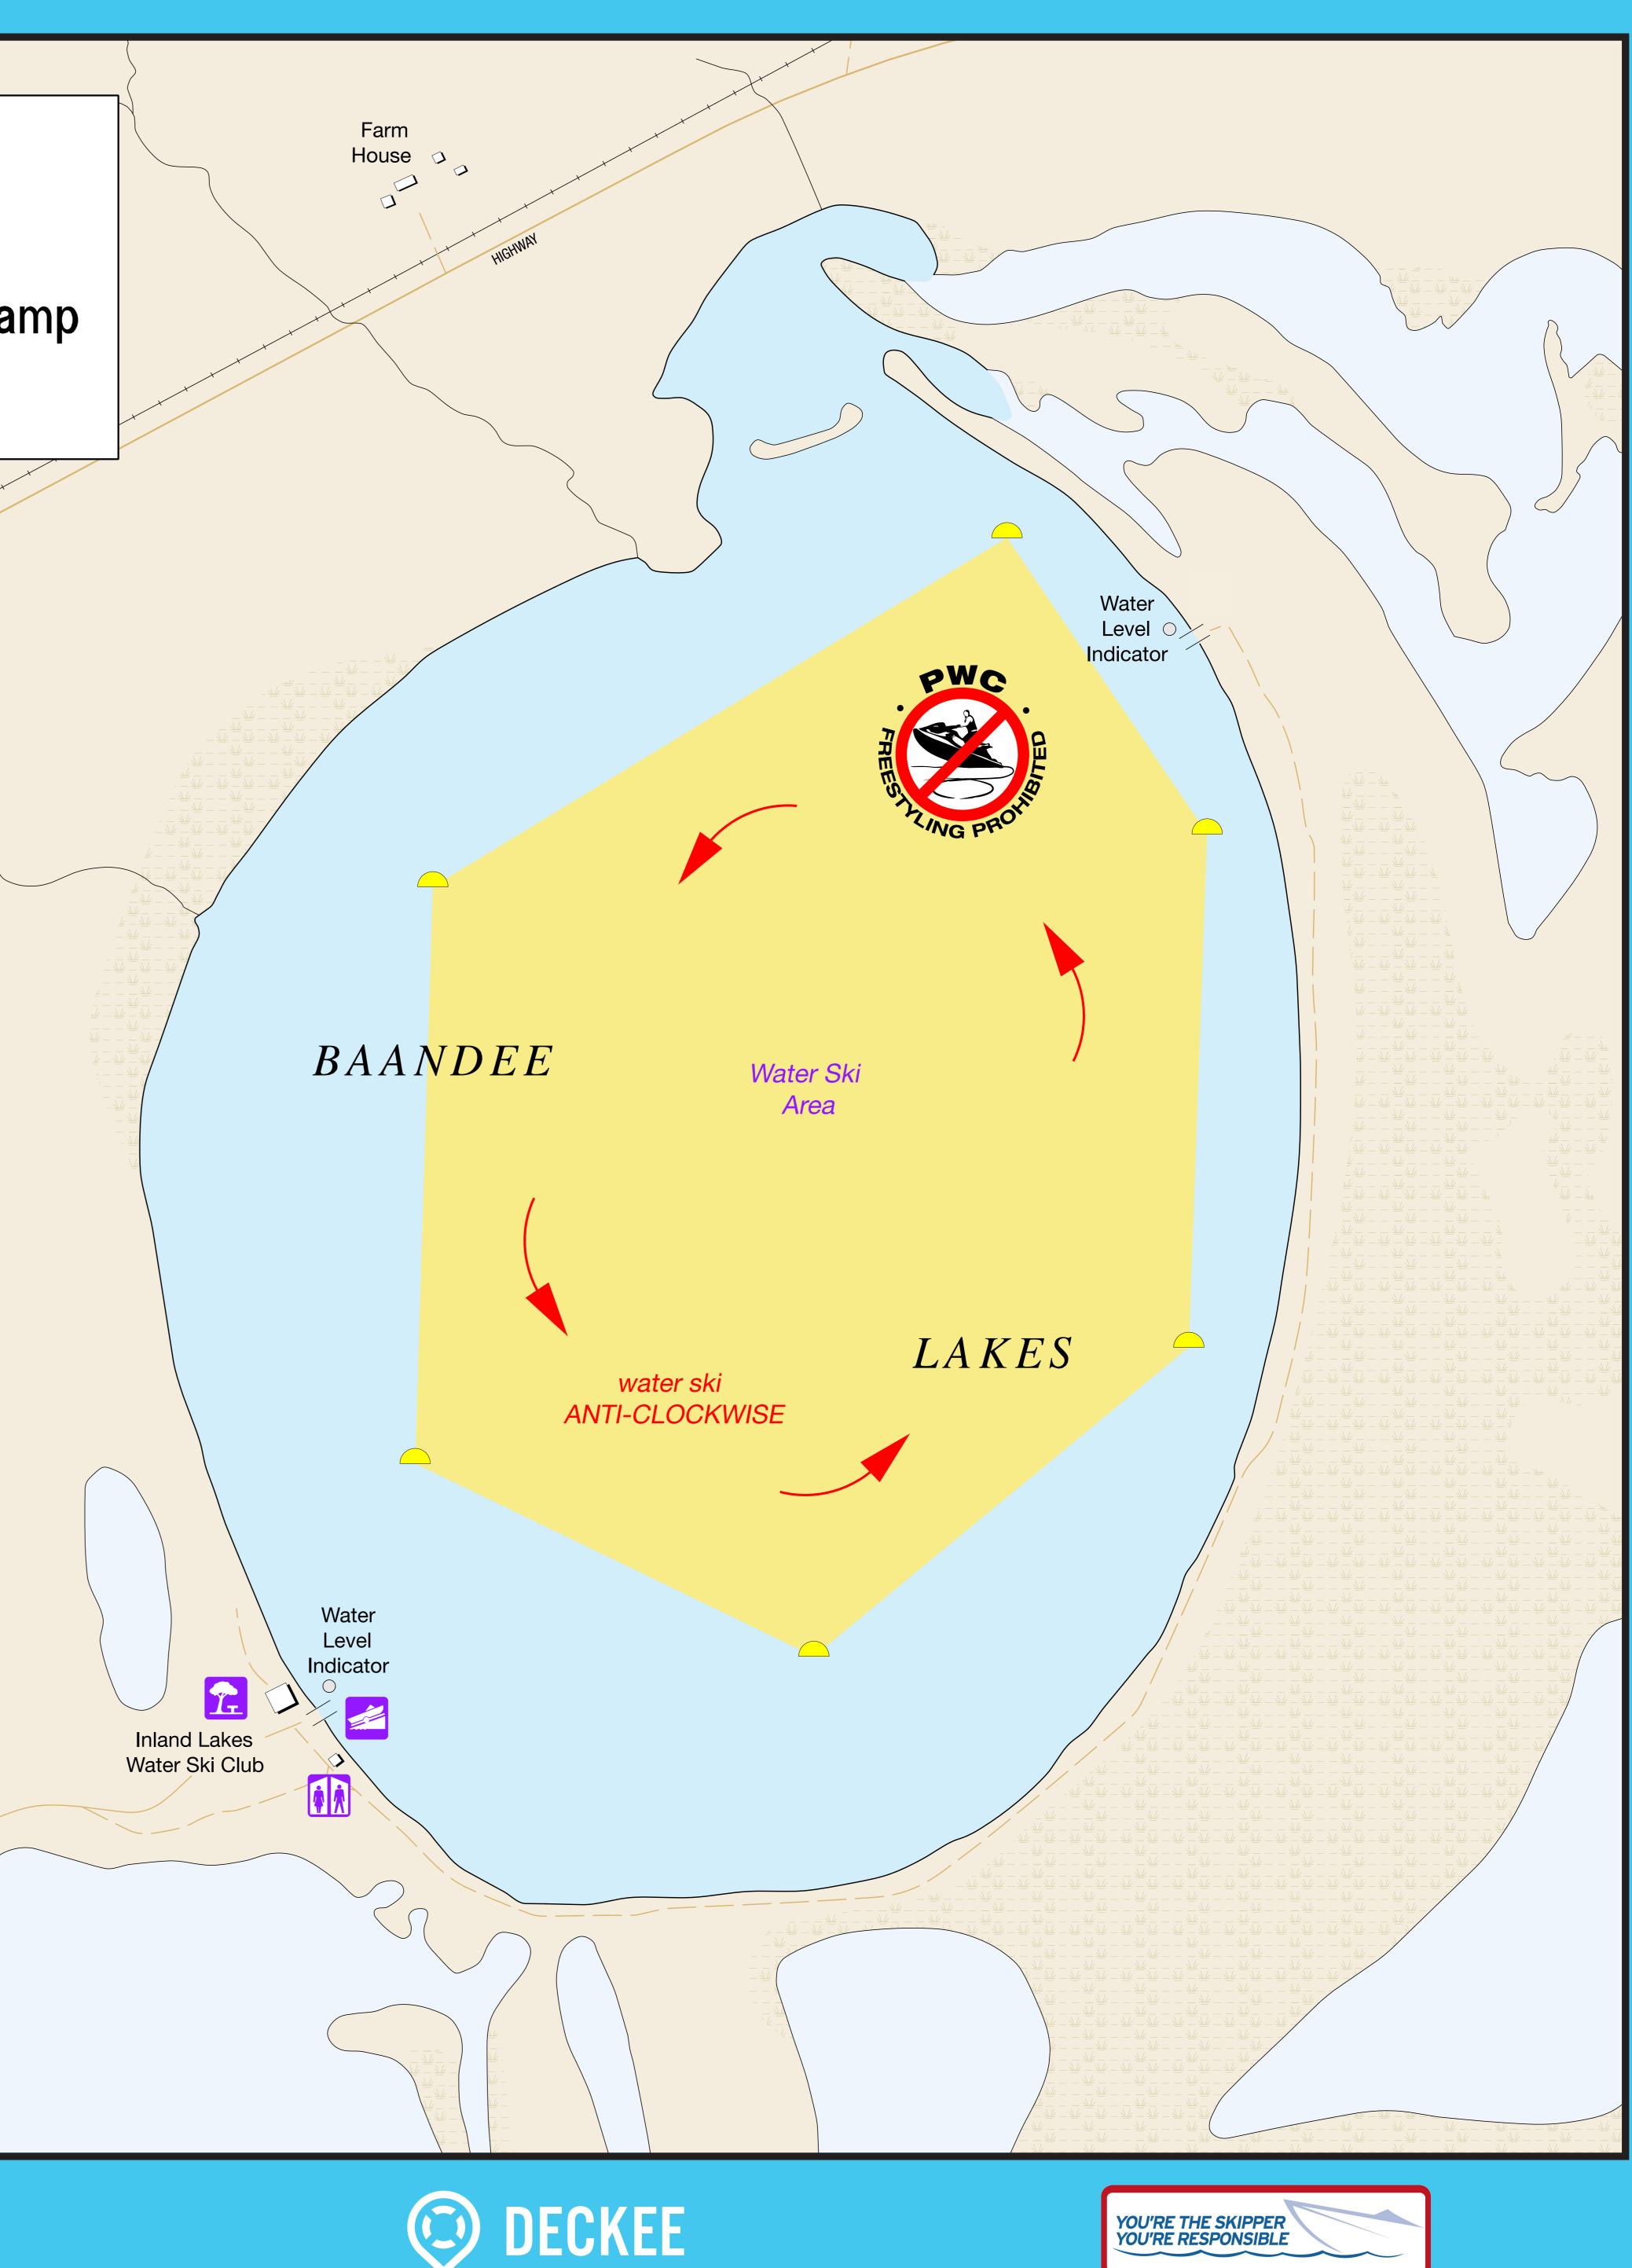

# Legend Water ski area Water ski limit buoy, boat ramp Public toilet, picnic area Farm House SHIRE OF KELLERBERRIN 400m

## Baandee Lakes Water Ski Information

|                                                                                                             | Vas                                                                                                                                                                                                                                                                                                                                                  | seal Sa                                           | fety Equip                               | nont                                         |  |
|-------------------------------------------------------------------------------------------------------------|------------------------------------------------------------------------------------------------------------------------------------------------------------------------------------------------------------------------------------------------------------------------------------------------------------------------------------------------------|---------------------------------------------------|------------------------------------------|----------------------------------------------|--|
| Vessels ind<br>propelled b<br>NON-REG<br>Sailboards                                                         | ABLE VESSEL:<br>cluding sailing vessels<br>by mechanical power.<br>ISTRABLE VESSEL:<br>, kiteboards, windsurf<br>d sailing dinghies.                                                                                                                                                                                                                 | that are or can be                                |                                          | D WATERS<br>urs and waters within 400 metres |  |
| SUPER SAFETURE                                                                                              | <b>Recreational Skipper</b><br>The skipper of a recreating<br>by a motor greater than<br>hold an RST.                                                                                                                                                                                                                                                | ional vessel, powered                             |                                          | NOT<br>REQUIRED                              |  |
|                                                                                                             | <b>Lifejacket Carriage</b><br>A lifejacket, as<br>indicated in the table<br>opposite, must be                                                                                                                                                                                                                                                        | Vessels<br>smaller than 4.8m                      | Minimum Level 100<br>MUST BE CARRIED     | RECOMMENDED                                  |  |
|                                                                                                             | carried for every person<br>on board.                                                                                                                                                                                                                                                                                                                | Vessels 4.8m<br>and larger                        | Minimum Level 100<br>MUST BE CARRIED     | RECOMMENDED                                  |  |
|                                                                                                             | <b>Lifejacket Wearing</b><br>As indicated in the                                                                                                                                                                                                                                                                                                     | Children older than<br>one and younger<br>than 12 | Minimum Level 100<br>MUST BE CARRIED     | RECOMMENDED                                  |  |
|                                                                                                             | table opposite.                                                                                                                                                                                                                                                                                                                                      | Personal Water Craft                              | Minimum Level 50S<br><u>MUST BE WORN</u> |                                              |  |
|                                                                                                             |                                                                                                                                                                                                                                                                                                                                                      |                                                   | Informatio                               |                                              |  |
| All<br>les<br>res<br>un                                                                                     | the area indicated on the sign.<br><b>Water skiing</b><br>All water skiing activities are prohibited in waters<br>less than 1.5 metres in depth. Mariners are<br>responsible to ensure minimum depths prior to<br>undertaking any water ski activities.<br>The direction of all water skiing activities shall be                                     |                                                   |                                          |                                              |  |
| on<br>to<br>Cl<br>Th<br>pic<br>mc                                                                           | <ul> <li>in an anti-clockwise direction and water skiing is only permitted within the daylight hours of sunrise to sunset.</li> <li>Closed waters</li> <li>The area indicated on the sign adjacent to the picnic area and campground is closed to motorised vessels at all times.</li> <li>Swimming, sail and paddle craft are permitted.</li> </ul> |                                                   |                                          |                                              |  |
| <b>Personal Water Craft (PWC</b><br>Freestyle driving, wave jumping and surfing is prohibited at all times. |                                                                                                                                                                                                                                                                                                                                                      |                                                   |                                          |                                              |  |
| Always be aware of other craft<br>and water users<br><b>KEEPALOOKOUT</b>                                    |                                                                                                                                                                                                                                                                                                                                                      |                                                   |                                          |                                              |  |
| REF                                                                                                         | PORT MA                                                                                                                                                                                                                                                                                                                                              | ARINE O                                           | L SPILLS 9480                            | <b>) 9924 24h</b>                            |  |
| Scan the QR code for further information on required safety equipment or go to                              |                                                                                                                                                                                                                                                                                                                                                      |                                                   |                                          |                                              |  |