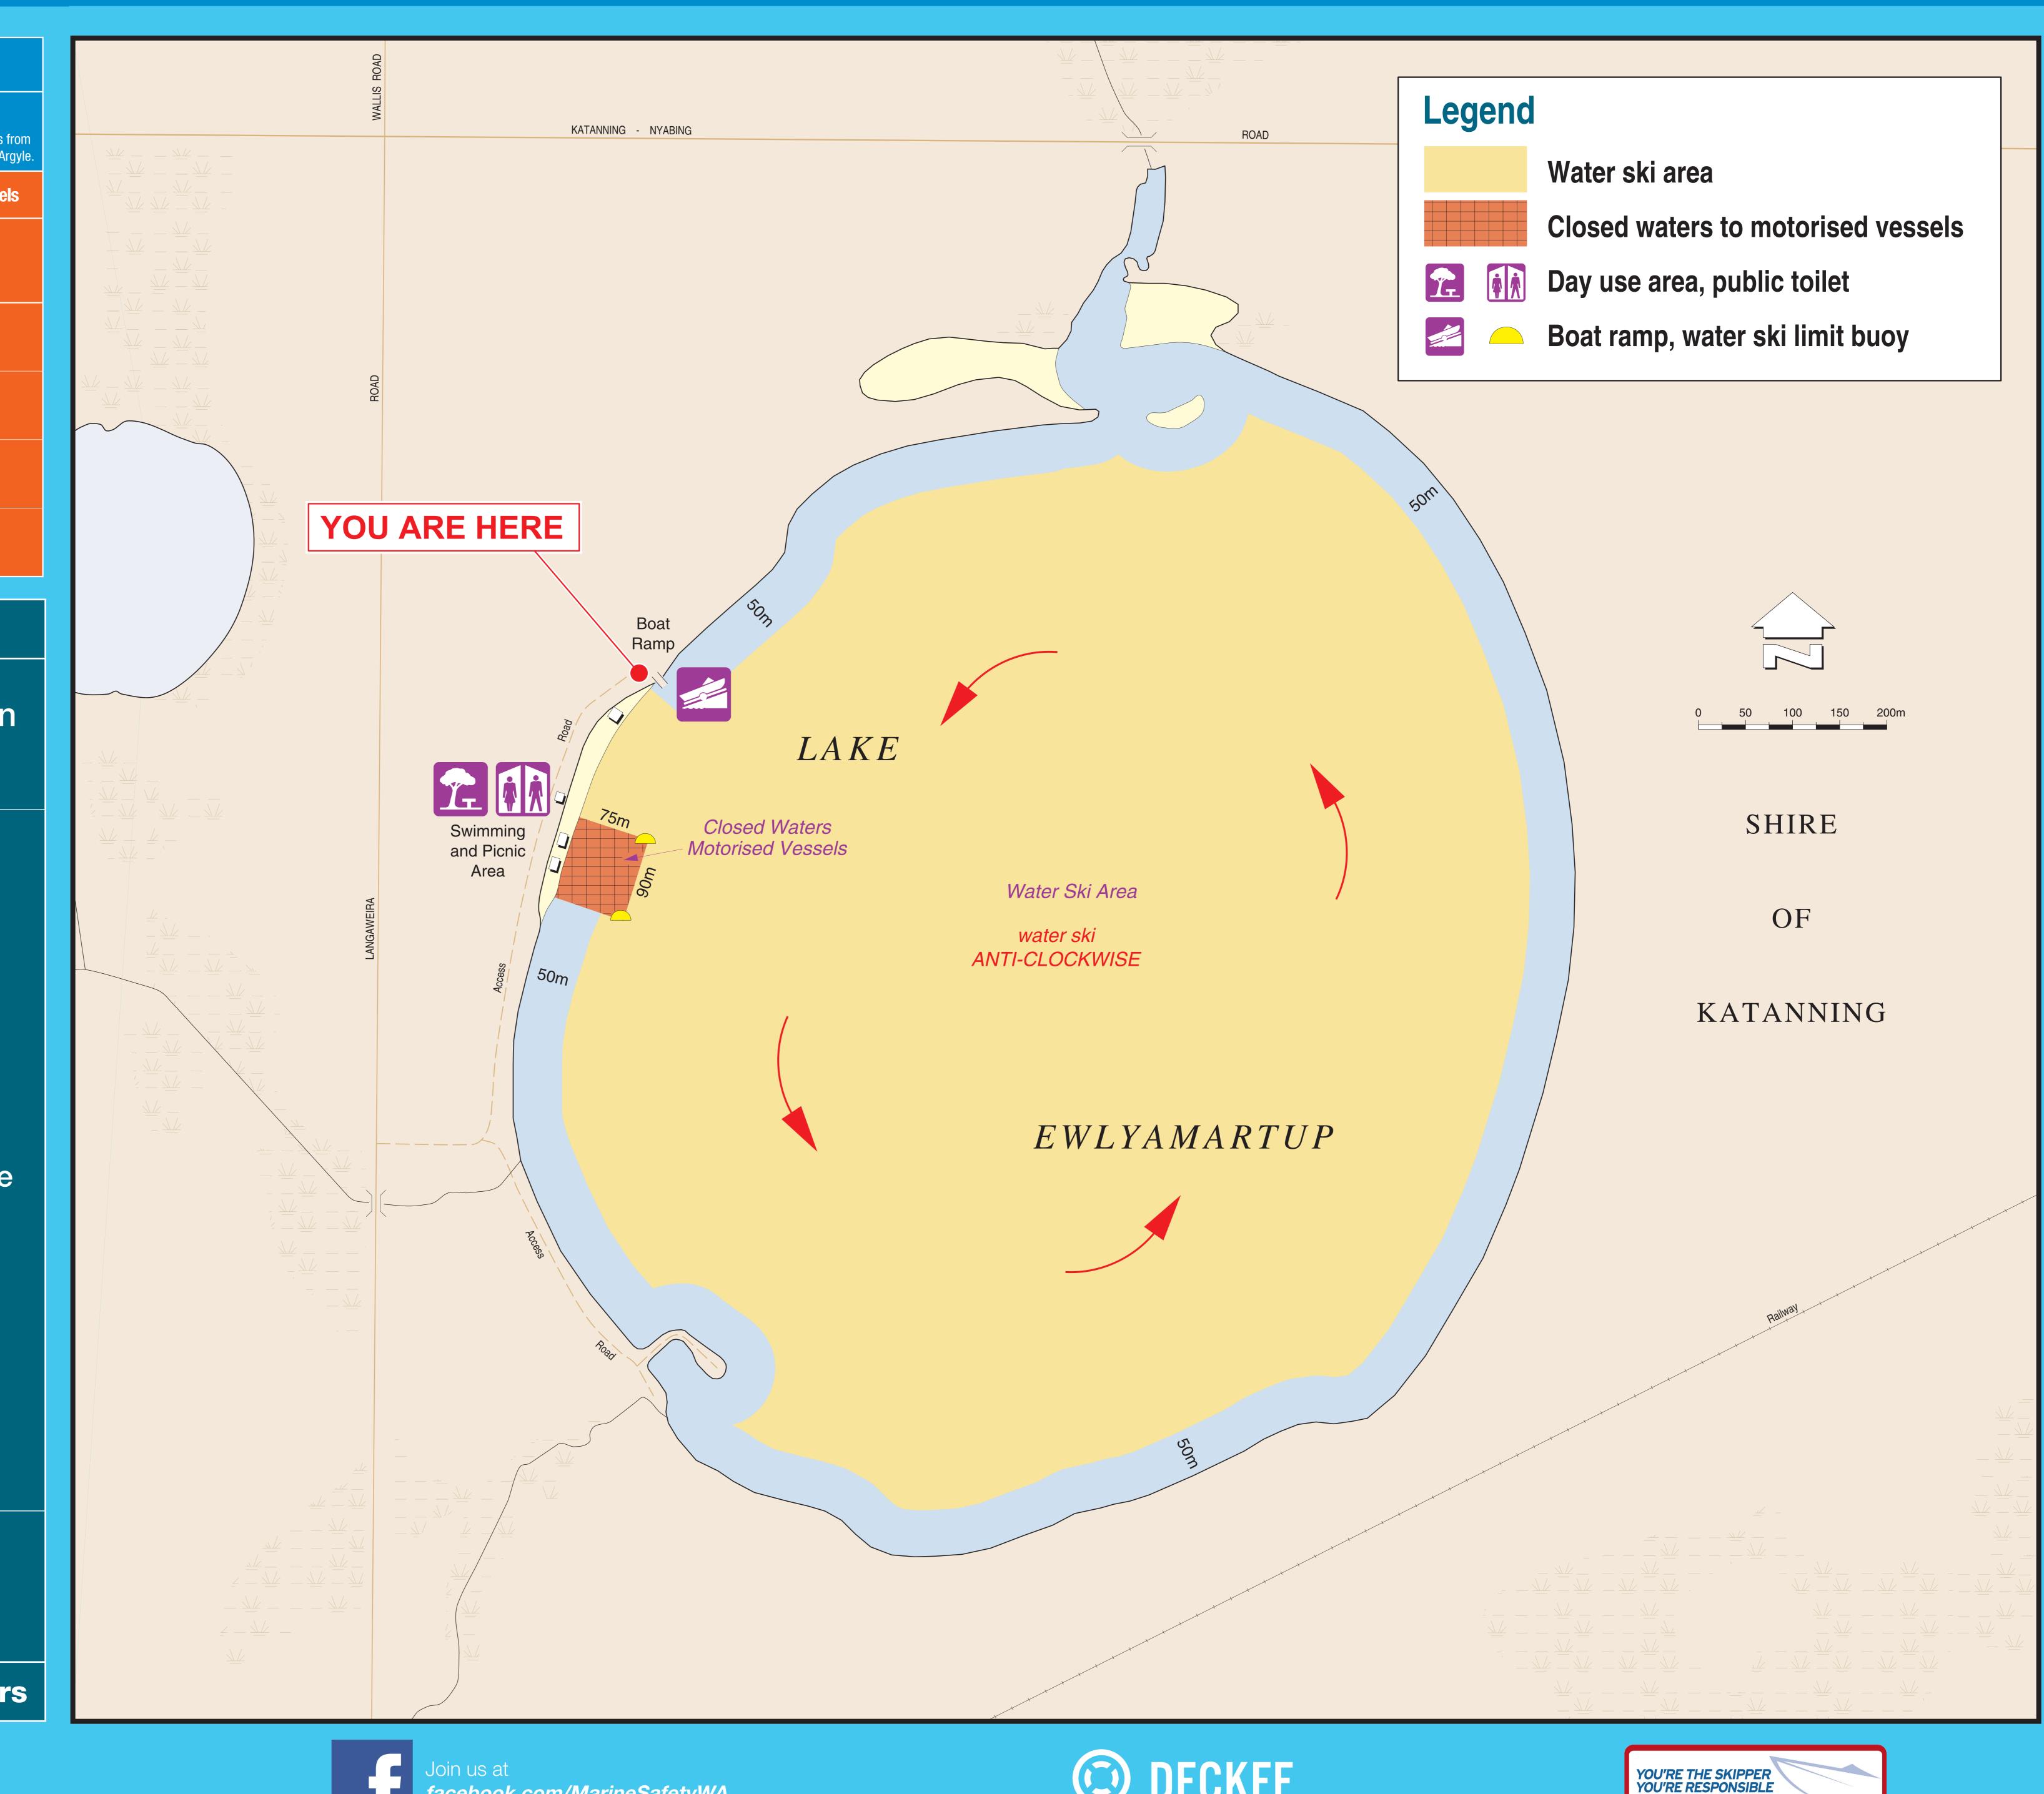

## Baandee Lakes Water Ski Information

|                                                                                                             | Vas                                                                                                                                                                                                                                                                                                                                                  | seal Sa                                           | fety Equip                               | nont                                         |  |
|-------------------------------------------------------------------------------------------------------------|------------------------------------------------------------------------------------------------------------------------------------------------------------------------------------------------------------------------------------------------------------------------------------------------------------------------------------------------------|---------------------------------------------------|------------------------------------------|----------------------------------------------|--|
| Vessels ind<br>propelled b<br>NON-REG<br>Sailboards                                                         | ABLE VESSEL:<br>cluding sailing vessels<br>by mechanical power.<br>ISTRABLE VESSEL:<br>, kiteboards, windsurf<br>d sailing dinghies.                                                                                                                                                                                                                 | that are or can be                                |                                          | D WATERS<br>urs and waters within 400 metres |  |
| SUPER SAFETURE                                                                                              | <b>Recreational Skipper</b><br>The skipper of a recreating<br>by a motor greater than<br>hold an RST.                                                                                                                                                                                                                                                | ional vessel, powered                             |                                          | NOT<br>REQUIRED                              |  |
|                                                                                                             | <b>Lifejacket Carriage</b><br>A lifejacket, as<br>indicated in the table<br>opposite, must be                                                                                                                                                                                                                                                        | Vessels<br>smaller than 4.8m                      | Minimum Level 100<br>MUST BE CARRIED     | RECOMMENDED                                  |  |
|                                                                                                             | carried for every person<br>on board.                                                                                                                                                                                                                                                                                                                | Vessels 4.8m<br>and larger                        | Minimum Level 100<br>MUST BE CARRIED     | RECOMMENDED                                  |  |
|                                                                                                             | <b>Lifejacket Wearing</b><br>As indicated in the                                                                                                                                                                                                                                                                                                     | Children older than<br>one and younger<br>than 12 | Minimum Level 100<br>MUST BE CARRIED     | RECOMMENDED                                  |  |
|                                                                                                             | table opposite.                                                                                                                                                                                                                                                                                                                                      | Personal Water Craft                              | Minimum Level 50S<br><u>MUST BE WORN</u> |                                              |  |
|                                                                                                             |                                                                                                                                                                                                                                                                                                                                                      |                                                   | Informatio                               |                                              |  |
| All<br>les<br>res<br>un                                                                                     | the area indicated on the sign.<br><b>Water skiing</b><br>All water skiing activities are prohibited in waters<br>less than 1.5 metres in depth. Mariners are<br>responsible to ensure minimum depths prior to<br>undertaking any water ski activities.<br>The direction of all water skiing activities shall be                                     |                                                   |                                          |                                              |  |
| on<br>to<br>Cl<br>Th<br>pic<br>mc                                                                           | <ul> <li>in an anti-clockwise direction and water skiing is only permitted within the daylight hours of sunrise to sunset.</li> <li>Closed waters</li> <li>The area indicated on the sign adjacent to the picnic area and campground is closed to motorised vessels at all times.</li> <li>Swimming, sail and paddle craft are permitted.</li> </ul> |                                                   |                                          |                                              |  |
| <b>Personal Water Craft (PWC</b><br>Freestyle driving, wave jumping and surfing is prohibited at all times. |                                                                                                                                                                                                                                                                                                                                                      |                                                   |                                          |                                              |  |
| Always be aware of other craft<br>and water users<br><b>KEEPALOOKOUT</b>                                    |                                                                                                                                                                                                                                                                                                                                                      |                                                   |                                          |                                              |  |
| REF                                                                                                         | PORT MA                                                                                                                                                                                                                                                                                                                                              | ARINE O                                           | L SPILLS 9480                            | <b>) 9924 24h</b>                            |  |
| Scan the QR code for further information on required safety equipment or go to                              |                                                                                                                                                                                                                                                                                                                                                      |                                                   |                                          |                                              |  |