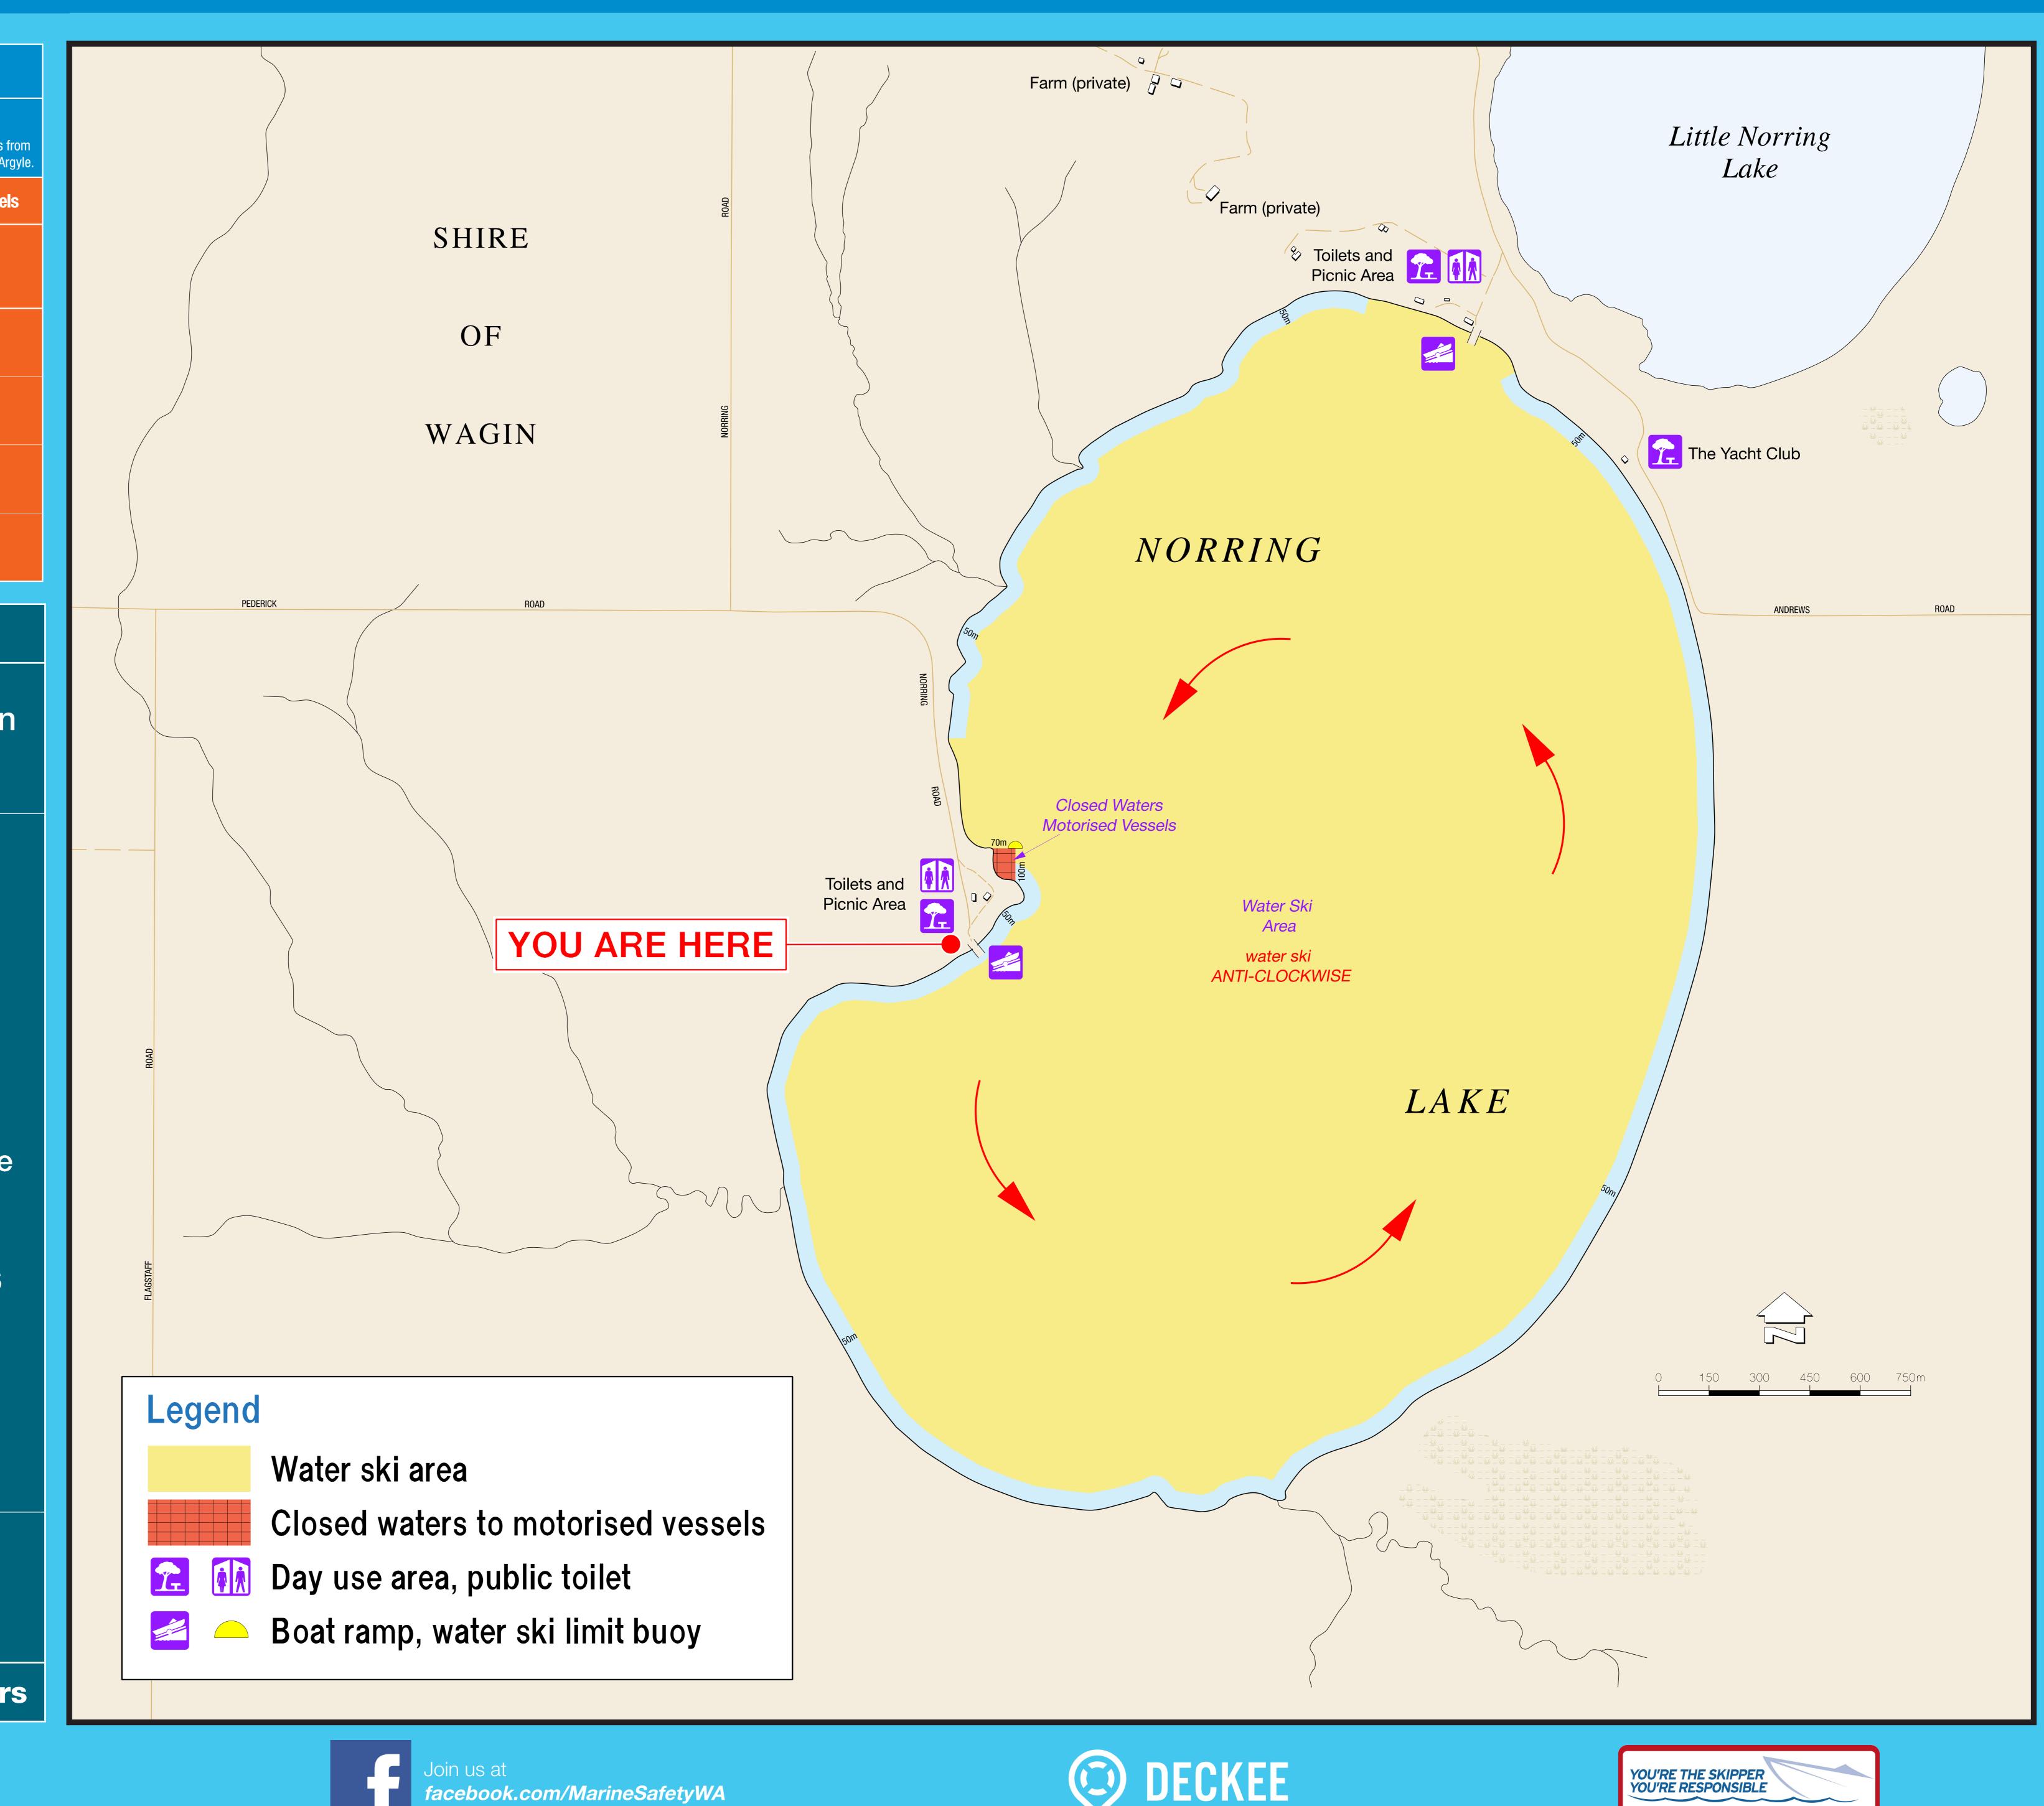

# Big Poorrarecup Lagoon (Lake Poorrarecup) Water Ski Information

YOU'RE THE SKIPPER YOU'RE RESPONSIBLE

#### Water Skiing

and landing.

are prohibited.

- Water Skiing activities are to be conducted between the hours of sunrise to sunset, in an anticlockwise direction and within the designated area shown.
- Water Skiing is only permitted when the water level is equal to or higher than 200 metres Australian Height Datum (AHD).

• Water skiing is not permitted within 50 metres of the foreshore except when taking off

• For current information about closures, visit our website: www.transport.wa.gov.au/waterski

• Yellow buoys will mark the limit of the Water Ski Area.

pWa

• All waters within 250 metres of the dam wall, and waters of the eastern arm of the dam are closed to all vessels including sail and paddle craft at all times.

#### **Closed waters to all vessels**

Always be aware of other craft and water users KEEP A LOOKOUT