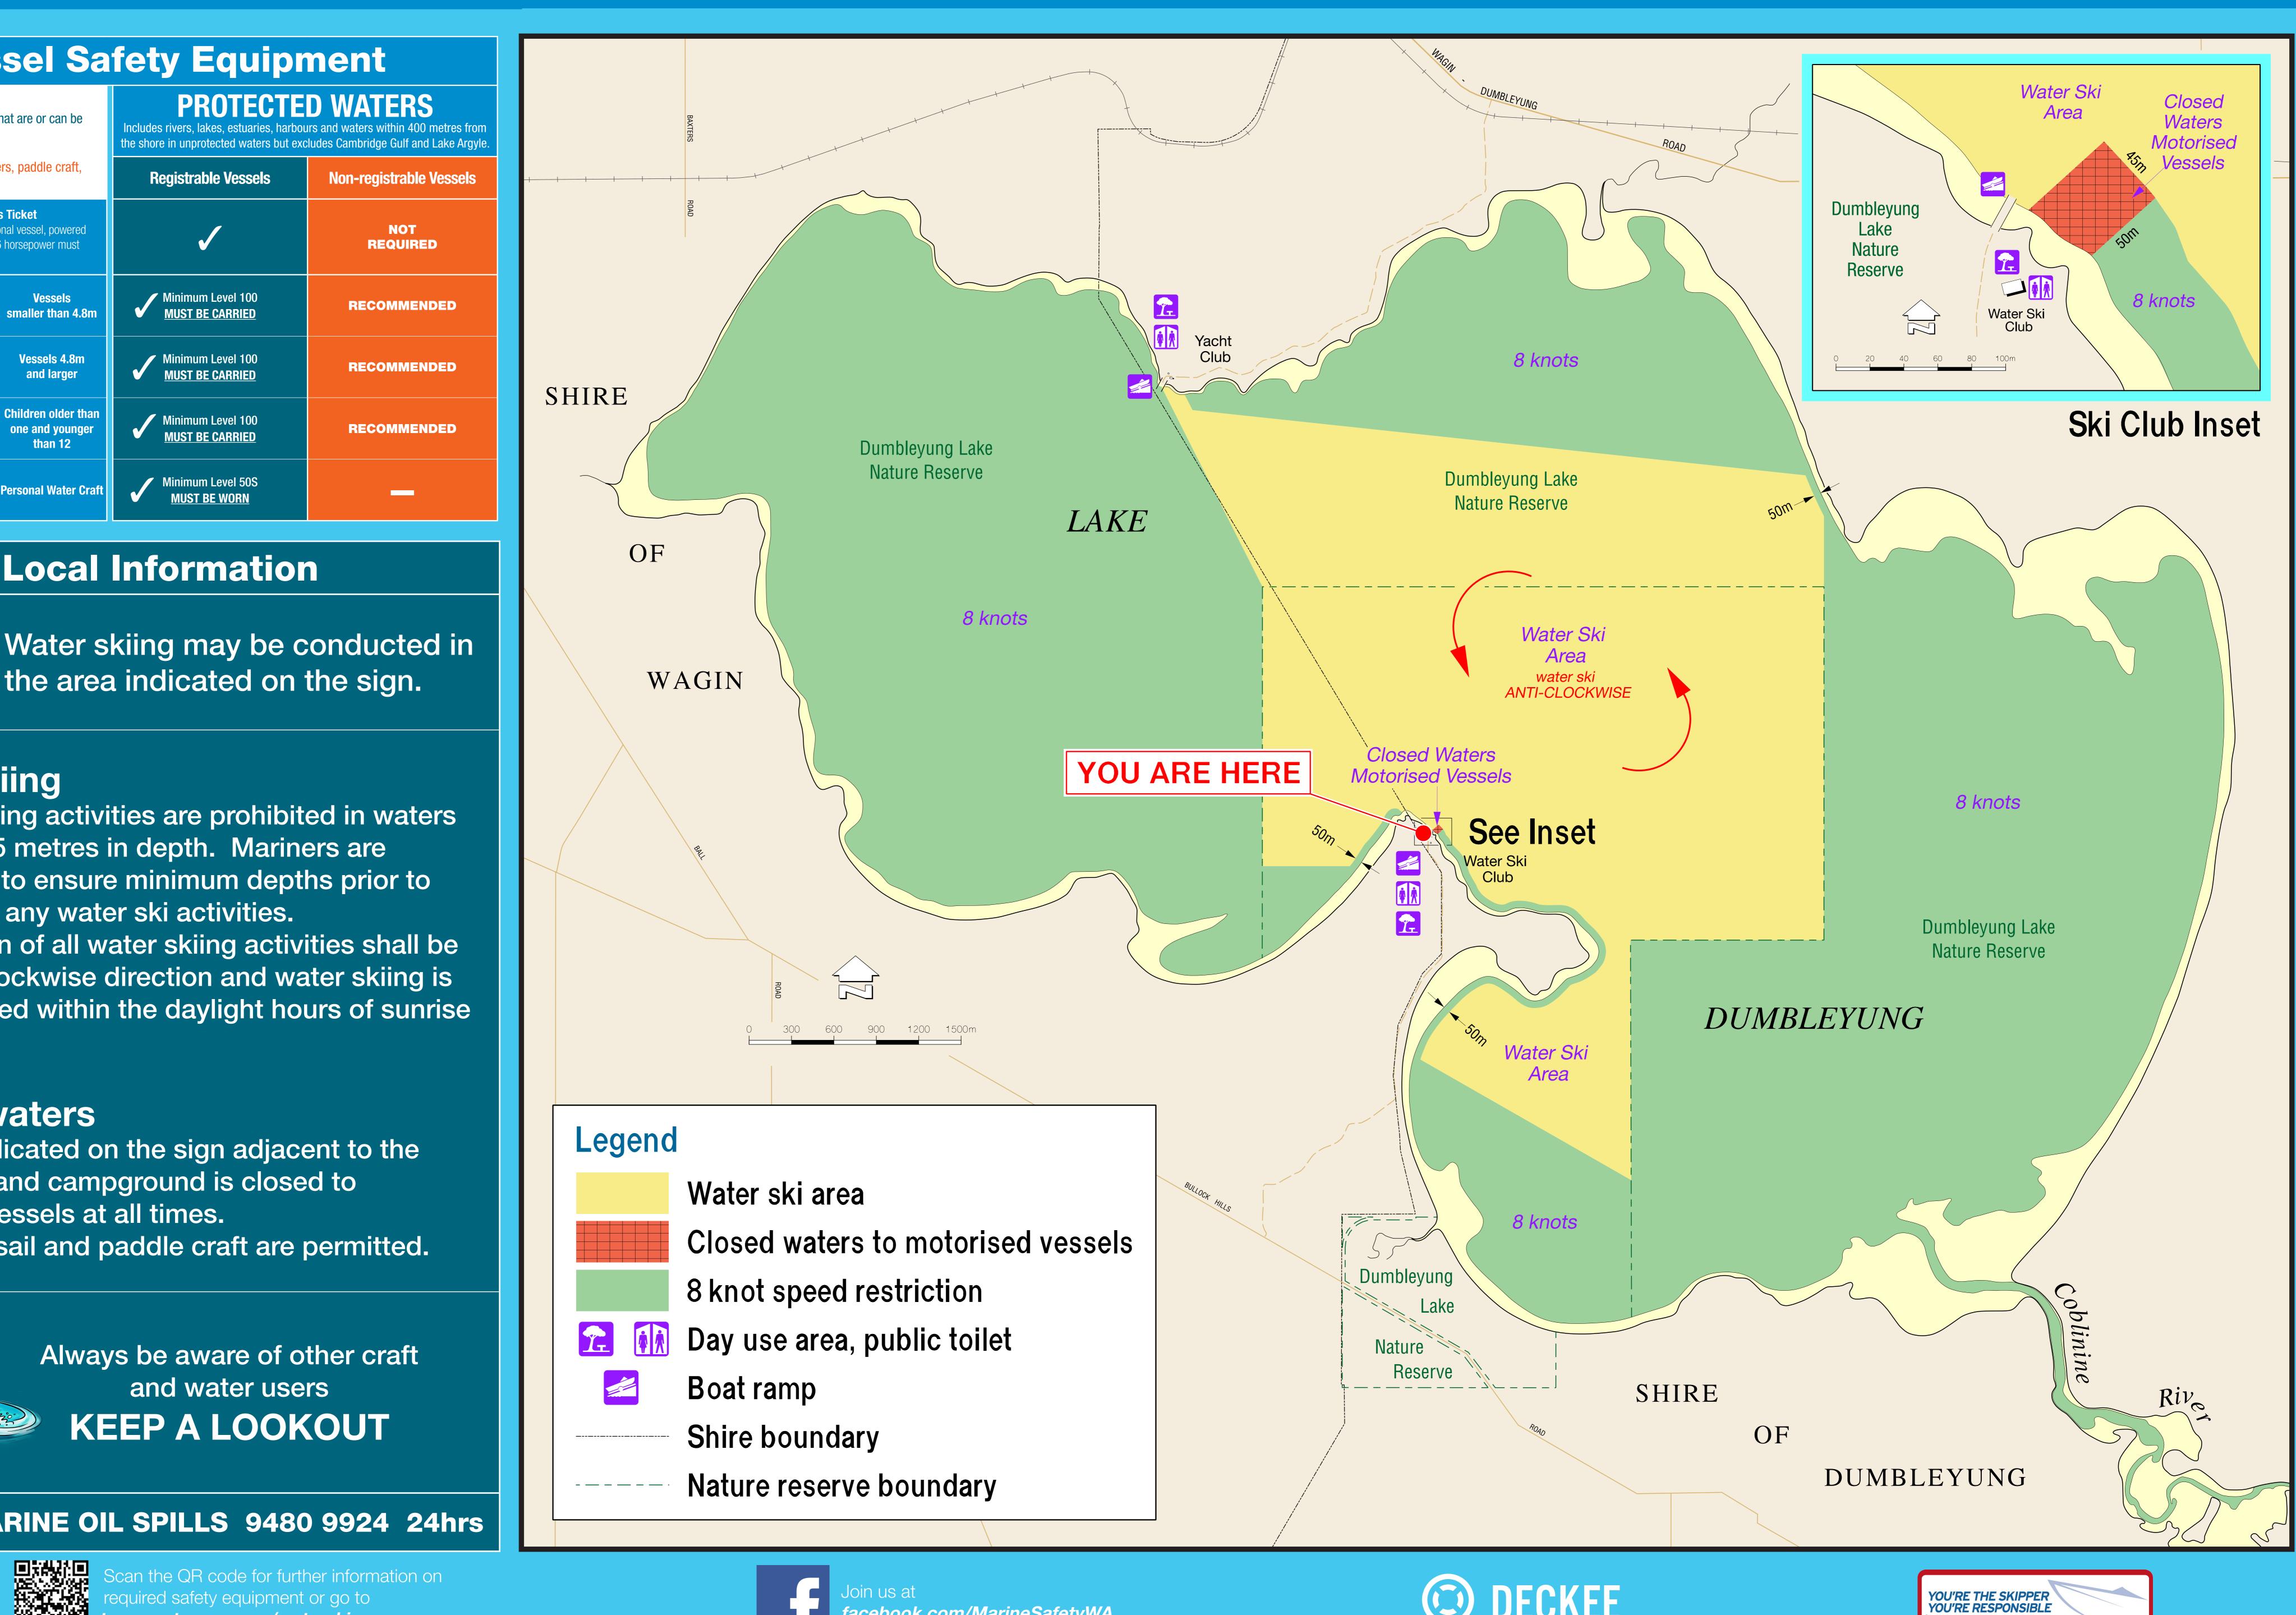

| Vessel Sa                                                                                                                                                                                                                                                                                                                                                                                                       | fety Equipr                                                                                                    | nent                    |  |  |  |  |
|-----------------------------------------------------------------------------------------------------------------------------------------------------------------------------------------------------------------------------------------------------------------------------------------------------------------------------------------------------------------------------------------------------------------|----------------------------------------------------------------------------------------------------------------|-------------------------|--|--|--|--|
| <b><u>REGISTRABLE VESSEL</u>:</b><br>Vessels including sailing vessels that are or can be<br>propelled by mechanical power.                                                                                                                                                                                                                                                                                     | Vessels including sailing vessels that are or can be propelled by mechanical power.<br>NON-REGISTRABLE VESSEL: |                         |  |  |  |  |
| Sailboards, kiteboards, windsurfers, paddle craft, tenders and sailing dinghies.                                                                                                                                                                                                                                                                                                                                | Registrable Vessels                                                                                            | Non-registrable Vessels |  |  |  |  |
| Recreational Skipper's Ticket<br>The skipper of a recreational vessel, powered<br>by a motor greater than 6 horsepower must<br>hold an RST.                                                                                                                                                                                                                                                                     |                                                                                                                | NOT<br>REQUIRED         |  |  |  |  |
| Lifejacket Carriage<br>A lifejacket, as<br>indicated in the table<br>opposite, must be                                                                                                                                                                                                                                                                                                                          | Minimum Level 100<br>MUST BE CARRIED                                                                           | RECOMMENDED             |  |  |  |  |
| carried for every person Vessels 4.8m<br>on board. and larger                                                                                                                                                                                                                                                                                                                                                   | Minimum Level 100<br>MUST BE CARRIED                                                                           | RECOMMENDED             |  |  |  |  |
| <b>Lifejacket Wearing</b><br>As indicated in the                                                                                                                                                                                                                                                                                                                                                                | Minimum Level 100<br>MUST BE CARRIED                                                                           | RECOMMENDED             |  |  |  |  |
| As indicated in the table opposite.<br>Personal Water Craft                                                                                                                                                                                                                                                                                                                                                     | Minimum Level 50S<br>MUST BE WORN                                                                              |                         |  |  |  |  |
| Local                                                                                                                                                                                                                                                                                                                                                                                                           | Informatior                                                                                                    |                         |  |  |  |  |
|                                                                                                                                                                                                                                                                                                                                                                                                                 | Water skiing may be conducted in the area indicated on the sign.                                               |                         |  |  |  |  |
| <ul> <li>Water skiing</li> <li>All water skiing activities are prohibited in waters less than 1.5 metres in depth. Mariners are responsible to ensure minimum depths prior to undertaking any water ski activities.</li> <li>The direction of all water skiing activities shall be in an anti-clockwise direction and water skiing is only permitted within the daylight hours of sunrise to sunset.</li> </ul> |                                                                                                                |                         |  |  |  |  |
| <b>Personal Water Craft (PWC)</b><br>Freestyle driving, wave jumping and surfing is prohibited at all times.                                                                                                                                                                                                                                                                                                    |                                                                                                                |                         |  |  |  |  |
| Always be aware of other craft<br>and water users<br><b>KEEP A LOOKOUT</b>                                                                                                                                                                                                                                                                                                                                      |                                                                                                                |                         |  |  |  |  |
| <b>REPORT MARINE OI</b>                                                                                                                                                                                                                                                                                                                                                                                         | L SPILLS 9480                                                                                                  | 9924 24hrs              |  |  |  |  |

## Baandee Lakes Water Ski Information

|                                                                                                             | Vas                                                                                                                                                                                                                                                                                                                                                  | seal Sa                                           | fety Equip                               | nont                                         |  |
|-------------------------------------------------------------------------------------------------------------|------------------------------------------------------------------------------------------------------------------------------------------------------------------------------------------------------------------------------------------------------------------------------------------------------------------------------------------------------|---------------------------------------------------|------------------------------------------|----------------------------------------------|--|
| Vessels ind<br>propelled b<br>NON-REG<br>Sailboards                                                         | ABLE VESSEL:<br>cluding sailing vessels<br>by mechanical power.<br>ISTRABLE VESSEL:<br>, kiteboards, windsurf<br>d sailing dinghies.                                                                                                                                                                                                                 | that are or can be                                |                                          | D WATERS<br>urs and waters within 400 metres |  |
| SUPER SAFETURE                                                                                              | <b>Recreational Skipper</b><br>The skipper of a recreating<br>by a motor greater than<br>hold an RST.                                                                                                                                                                                                                                                | ional vessel, powered                             |                                          | NOT<br>REQUIRED                              |  |
|                                                                                                             | <b>Lifejacket Carriage</b><br>A lifejacket, as<br>indicated in the table<br>opposite, must be                                                                                                                                                                                                                                                        | Vessels<br>smaller than 4.8m                      | Minimum Level 100<br>MUST BE CARRIED     | RECOMMENDED                                  |  |
|                                                                                                             | carried for every person<br>on board.                                                                                                                                                                                                                                                                                                                | Vessels 4.8m<br>and larger                        | Minimum Level 100<br>MUST BE CARRIED     | RECOMMENDED                                  |  |
|                                                                                                             | <b>Lifejacket Wearing</b><br>As indicated in the                                                                                                                                                                                                                                                                                                     | Children older than<br>one and younger<br>than 12 | Minimum Level 100<br>MUST BE CARRIED     | RECOMMENDED                                  |  |
|                                                                                                             | table opposite.                                                                                                                                                                                                                                                                                                                                      | Personal Water Craft                              | Minimum Level 50S<br><u>MUST BE WORN</u> |                                              |  |
|                                                                                                             |                                                                                                                                                                                                                                                                                                                                                      |                                                   | Informatio                               |                                              |  |
| All<br>les<br>res<br>un                                                                                     | the area indicated on the sign.<br><b>Water skiing</b><br>All water skiing activities are prohibited in waters<br>less than 1.5 metres in depth. Mariners are<br>responsible to ensure minimum depths prior to<br>undertaking any water ski activities.<br>The direction of all water skiing activities shall be                                     |                                                   |                                          |                                              |  |
| on<br>to<br>Cl<br>Th<br>pic<br>mc                                                                           | <ul> <li>in an anti-clockwise direction and water skiing is only permitted within the daylight hours of sunrise to sunset.</li> <li>Closed waters</li> <li>The area indicated on the sign adjacent to the picnic area and campground is closed to motorised vessels at all times.</li> <li>Swimming, sail and paddle craft are permitted.</li> </ul> |                                                   |                                          |                                              |  |
| <b>Personal Water Craft (PWC</b><br>Freestyle driving, wave jumping and surfing is prohibited at all times. |                                                                                                                                                                                                                                                                                                                                                      |                                                   |                                          |                                              |  |
| Always be aware of other craft<br>and water users<br><b>KEEPALOOKOUT</b>                                    |                                                                                                                                                                                                                                                                                                                                                      |                                                   |                                          |                                              |  |
| REF                                                                                                         | PORT MA                                                                                                                                                                                                                                                                                                                                              | ARINE O                                           | L SPILLS 9480                            | <b>) 9924 24h</b>                            |  |
| Scan the QR code for further information on required safety equipment or go to                              |                                                                                                                                                                                                                                                                                                                                                      |                                                   |                                          |                                              |  |