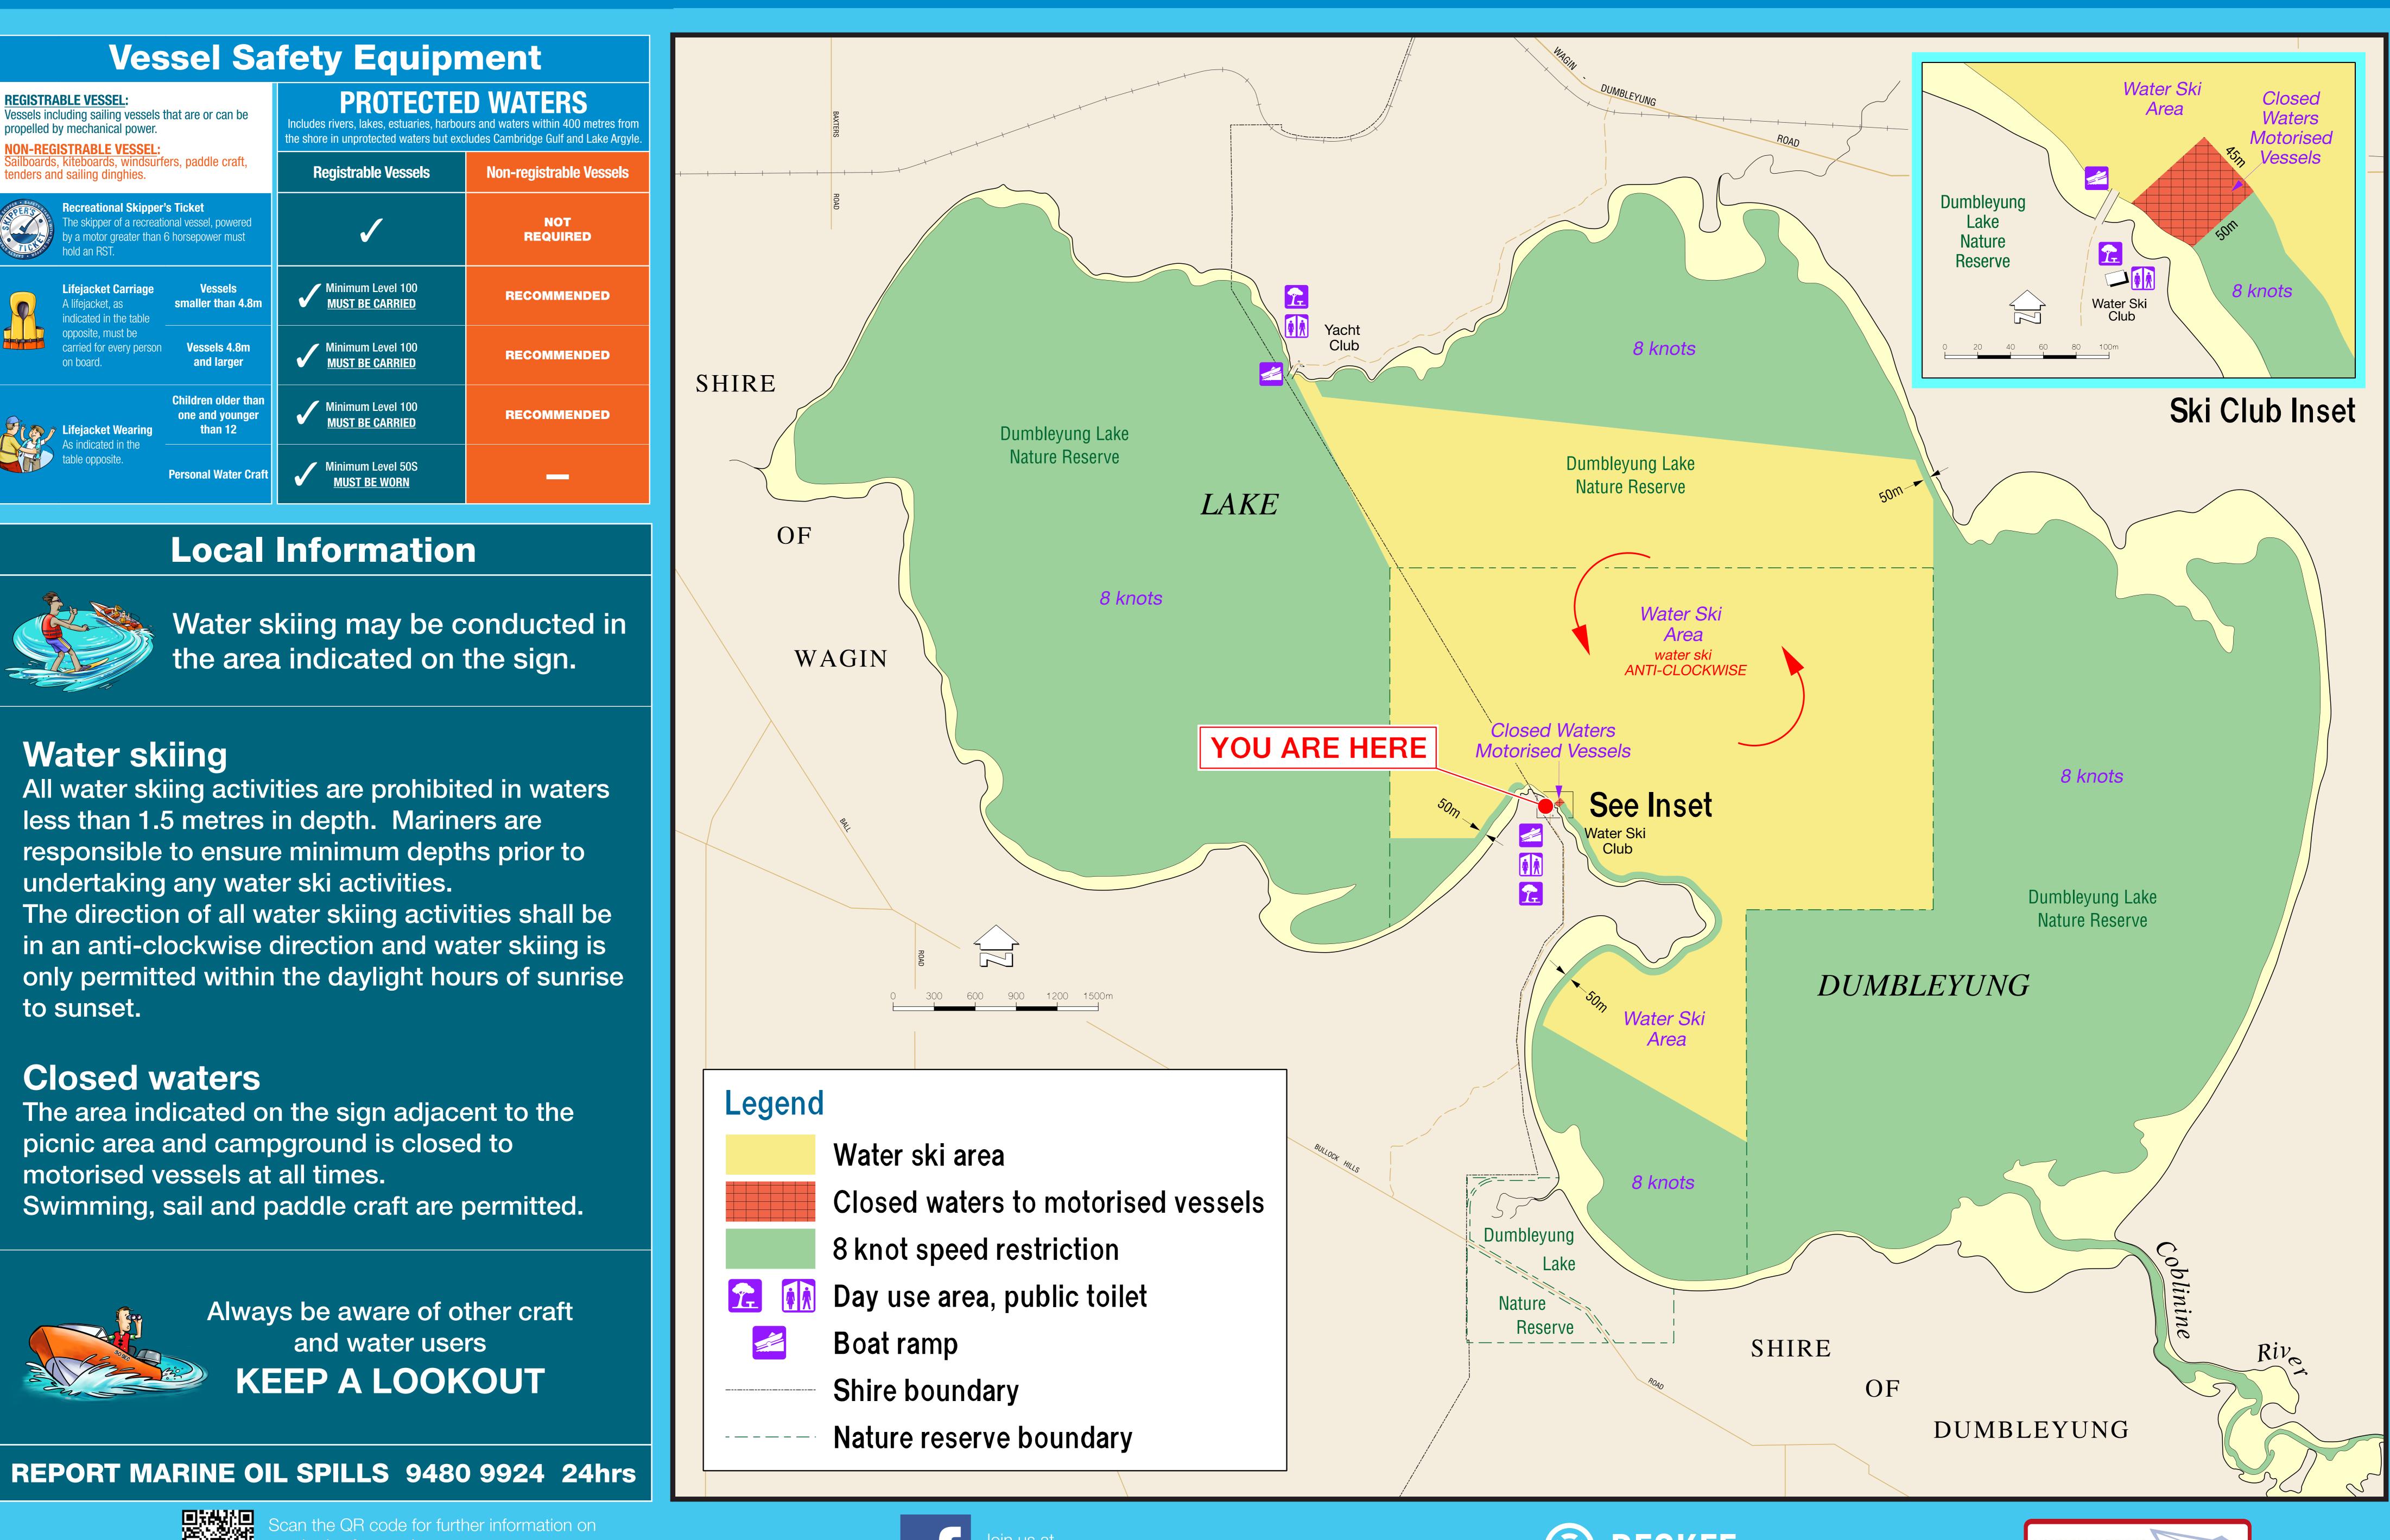

| Vessel Sa                                                                                                                                                                                                                                                                                                                                                                                                       | fety Equipr                                                                                                    | nent                    |  |  |  |  |
|-----------------------------------------------------------------------------------------------------------------------------------------------------------------------------------------------------------------------------------------------------------------------------------------------------------------------------------------------------------------------------------------------------------------|----------------------------------------------------------------------------------------------------------------|-------------------------|--|--|--|--|
| <b><u>REGISTRABLE VESSEL</u>:</b><br>Vessels including sailing vessels that are or can be<br>propelled by mechanical power.                                                                                                                                                                                                                                                                                     | Vessels including sailing vessels that are or can be propelled by mechanical power.<br>NON-REGISTRABLE VESSEL: |                         |  |  |  |  |
| Sailboards, kiteboards, windsurfers, paddle craft, tenders and sailing dinghies.                                                                                                                                                                                                                                                                                                                                | Registrable Vessels                                                                                            | Non-registrable Vessels |  |  |  |  |
| Recreational Skipper's Ticket<br>The skipper of a recreational vessel, powered<br>by a motor greater than 6 horsepower must<br>hold an RST.                                                                                                                                                                                                                                                                     |                                                                                                                | NOT<br>REQUIRED         |  |  |  |  |
| Lifejacket Carriage<br>A lifejacket, as<br>indicated in the table<br>opposite, must be                                                                                                                                                                                                                                                                                                                          | Minimum Level 100<br>MUST BE CARRIED                                                                           | RECOMMENDED             |  |  |  |  |
| carried for every person Vessels 4.8m<br>on board. and larger                                                                                                                                                                                                                                                                                                                                                   | Minimum Level 100<br>MUST BE CARRIED                                                                           | RECOMMENDED             |  |  |  |  |
| <b>Lifejacket Wearing</b><br>As indicated in the                                                                                                                                                                                                                                                                                                                                                                | Minimum Level 100<br>MUST BE CARRIED                                                                           | RECOMMENDED             |  |  |  |  |
| As indicated in the table opposite.<br>Personal Water Craft                                                                                                                                                                                                                                                                                                                                                     | Minimum Level 50S<br>MUST BE WORN                                                                              |                         |  |  |  |  |
| Local                                                                                                                                                                                                                                                                                                                                                                                                           | Informatior                                                                                                    |                         |  |  |  |  |
|                                                                                                                                                                                                                                                                                                                                                                                                                 | Water skiing may be conducted in the area indicated on the sign.                                               |                         |  |  |  |  |
| <ul> <li>Water skiing</li> <li>All water skiing activities are prohibited in waters less than 1.5 metres in depth. Mariners are responsible to ensure minimum depths prior to undertaking any water ski activities.</li> <li>The direction of all water skiing activities shall be in an anti-clockwise direction and water skiing is only permitted within the daylight hours of sunrise to sunset.</li> </ul> |                                                                                                                |                         |  |  |  |  |
| <b>Personal Water Craft (PWC)</b><br>Freestyle driving, wave jumping and surfing is prohibited at all times.                                                                                                                                                                                                                                                                                                    |                                                                                                                |                         |  |  |  |  |
| Always be aware of other craft<br>and water users<br><b>KEEP A LOOKOUT</b>                                                                                                                                                                                                                                                                                                                                      |                                                                                                                |                         |  |  |  |  |
| <b>REPORT MARINE OI</b>                                                                                                                                                                                                                                                                                                                                                                                         | L SPILLS 9480                                                                                                  | 9924 24hrs              |  |  |  |  |

## Baandee Lakes Water Ski Information

|                                                                                                             | Vas                                                                                                                                                                                                                                                                                                                                                  | seal Sa                                           | fety Equip                               | nont                                         |  |
|-------------------------------------------------------------------------------------------------------------|------------------------------------------------------------------------------------------------------------------------------------------------------------------------------------------------------------------------------------------------------------------------------------------------------------------------------------------------------|---------------------------------------------------|------------------------------------------|----------------------------------------------|--|
| Vessels ind<br>propelled b<br>NON-REG<br>Sailboards                                                         | ABLE VESSEL:<br>cluding sailing vessels<br>by mechanical power.<br>ISTRABLE VESSEL:<br>, kiteboards, windsurf<br>d sailing dinghies.                                                                                                                                                                                                                 | that are or can be                                |                                          | D WATERS<br>urs and waters within 400 metres |  |
| SUPER SAFETURE                                                                                              | <b>Recreational Skipper</b><br>The skipper of a recreating<br>by a motor greater than<br>hold an RST.                                                                                                                                                                                                                                                | ional vessel, powered                             |                                          | NOT<br>REQUIRED                              |  |
|                                                                                                             | <b>Lifejacket Carriage</b><br>A lifejacket, as<br>indicated in the table<br>opposite, must be                                                                                                                                                                                                                                                        | Vessels<br>smaller than 4.8m                      | Minimum Level 100<br>MUST BE CARRIED     | RECOMMENDED                                  |  |
|                                                                                                             | carried for every person<br>on board.                                                                                                                                                                                                                                                                                                                | Vessels 4.8m<br>and larger                        | Minimum Level 100<br>MUST BE CARRIED     | RECOMMENDED                                  |  |
|                                                                                                             | <b>Lifejacket Wearing</b><br>As indicated in the                                                                                                                                                                                                                                                                                                     | Children older than<br>one and younger<br>than 12 | Minimum Level 100<br>MUST BE CARRIED     | RECOMMENDED                                  |  |
|                                                                                                             | table opposite.                                                                                                                                                                                                                                                                                                                                      | Personal Water Craft                              | Minimum Level 50S<br><u>MUST BE WORN</u> |                                              |  |
|                                                                                                             |                                                                                                                                                                                                                                                                                                                                                      |                                                   | Informatio                               |                                              |  |
| All<br>les<br>res<br>un                                                                                     | the area indicated on the sign.<br><b>Water skiing</b><br>All water skiing activities are prohibited in waters<br>less than 1.5 metres in depth. Mariners are<br>responsible to ensure minimum depths prior to<br>undertaking any water ski activities.<br>The direction of all water skiing activities shall be                                     |                                                   |                                          |                                              |  |
| on<br>to<br>Cl<br>Th<br>pic<br>mc                                                                           | <ul> <li>in an anti-clockwise direction and water skiing is only permitted within the daylight hours of sunrise to sunset.</li> <li>Closed waters</li> <li>The area indicated on the sign adjacent to the picnic area and campground is closed to motorised vessels at all times.</li> <li>Swimming, sail and paddle craft are permitted.</li> </ul> |                                                   |                                          |                                              |  |
| <b>Personal Water Craft (PWC</b><br>Freestyle driving, wave jumping and surfing is prohibited at all times. |                                                                                                                                                                                                                                                                                                                                                      |                                                   |                                          |                                              |  |
| Always be aware of other craft<br>and water users<br><b>KEEPALOOKOUT</b>                                    |                                                                                                                                                                                                                                                                                                                                                      |                                                   |                                          |                                              |  |
| REF                                                                                                         | PORT MA                                                                                                                                                                                                                                                                                                                                              | ARINE O                                           | L SPILLS 9480                            | <b>) 9924 24h</b>                            |  |
| Scan the QR code for further information on required safety equipment or go to                              |                                                                                                                                                                                                                                                                                                                                                      |                                                   |                                          |                                              |  |