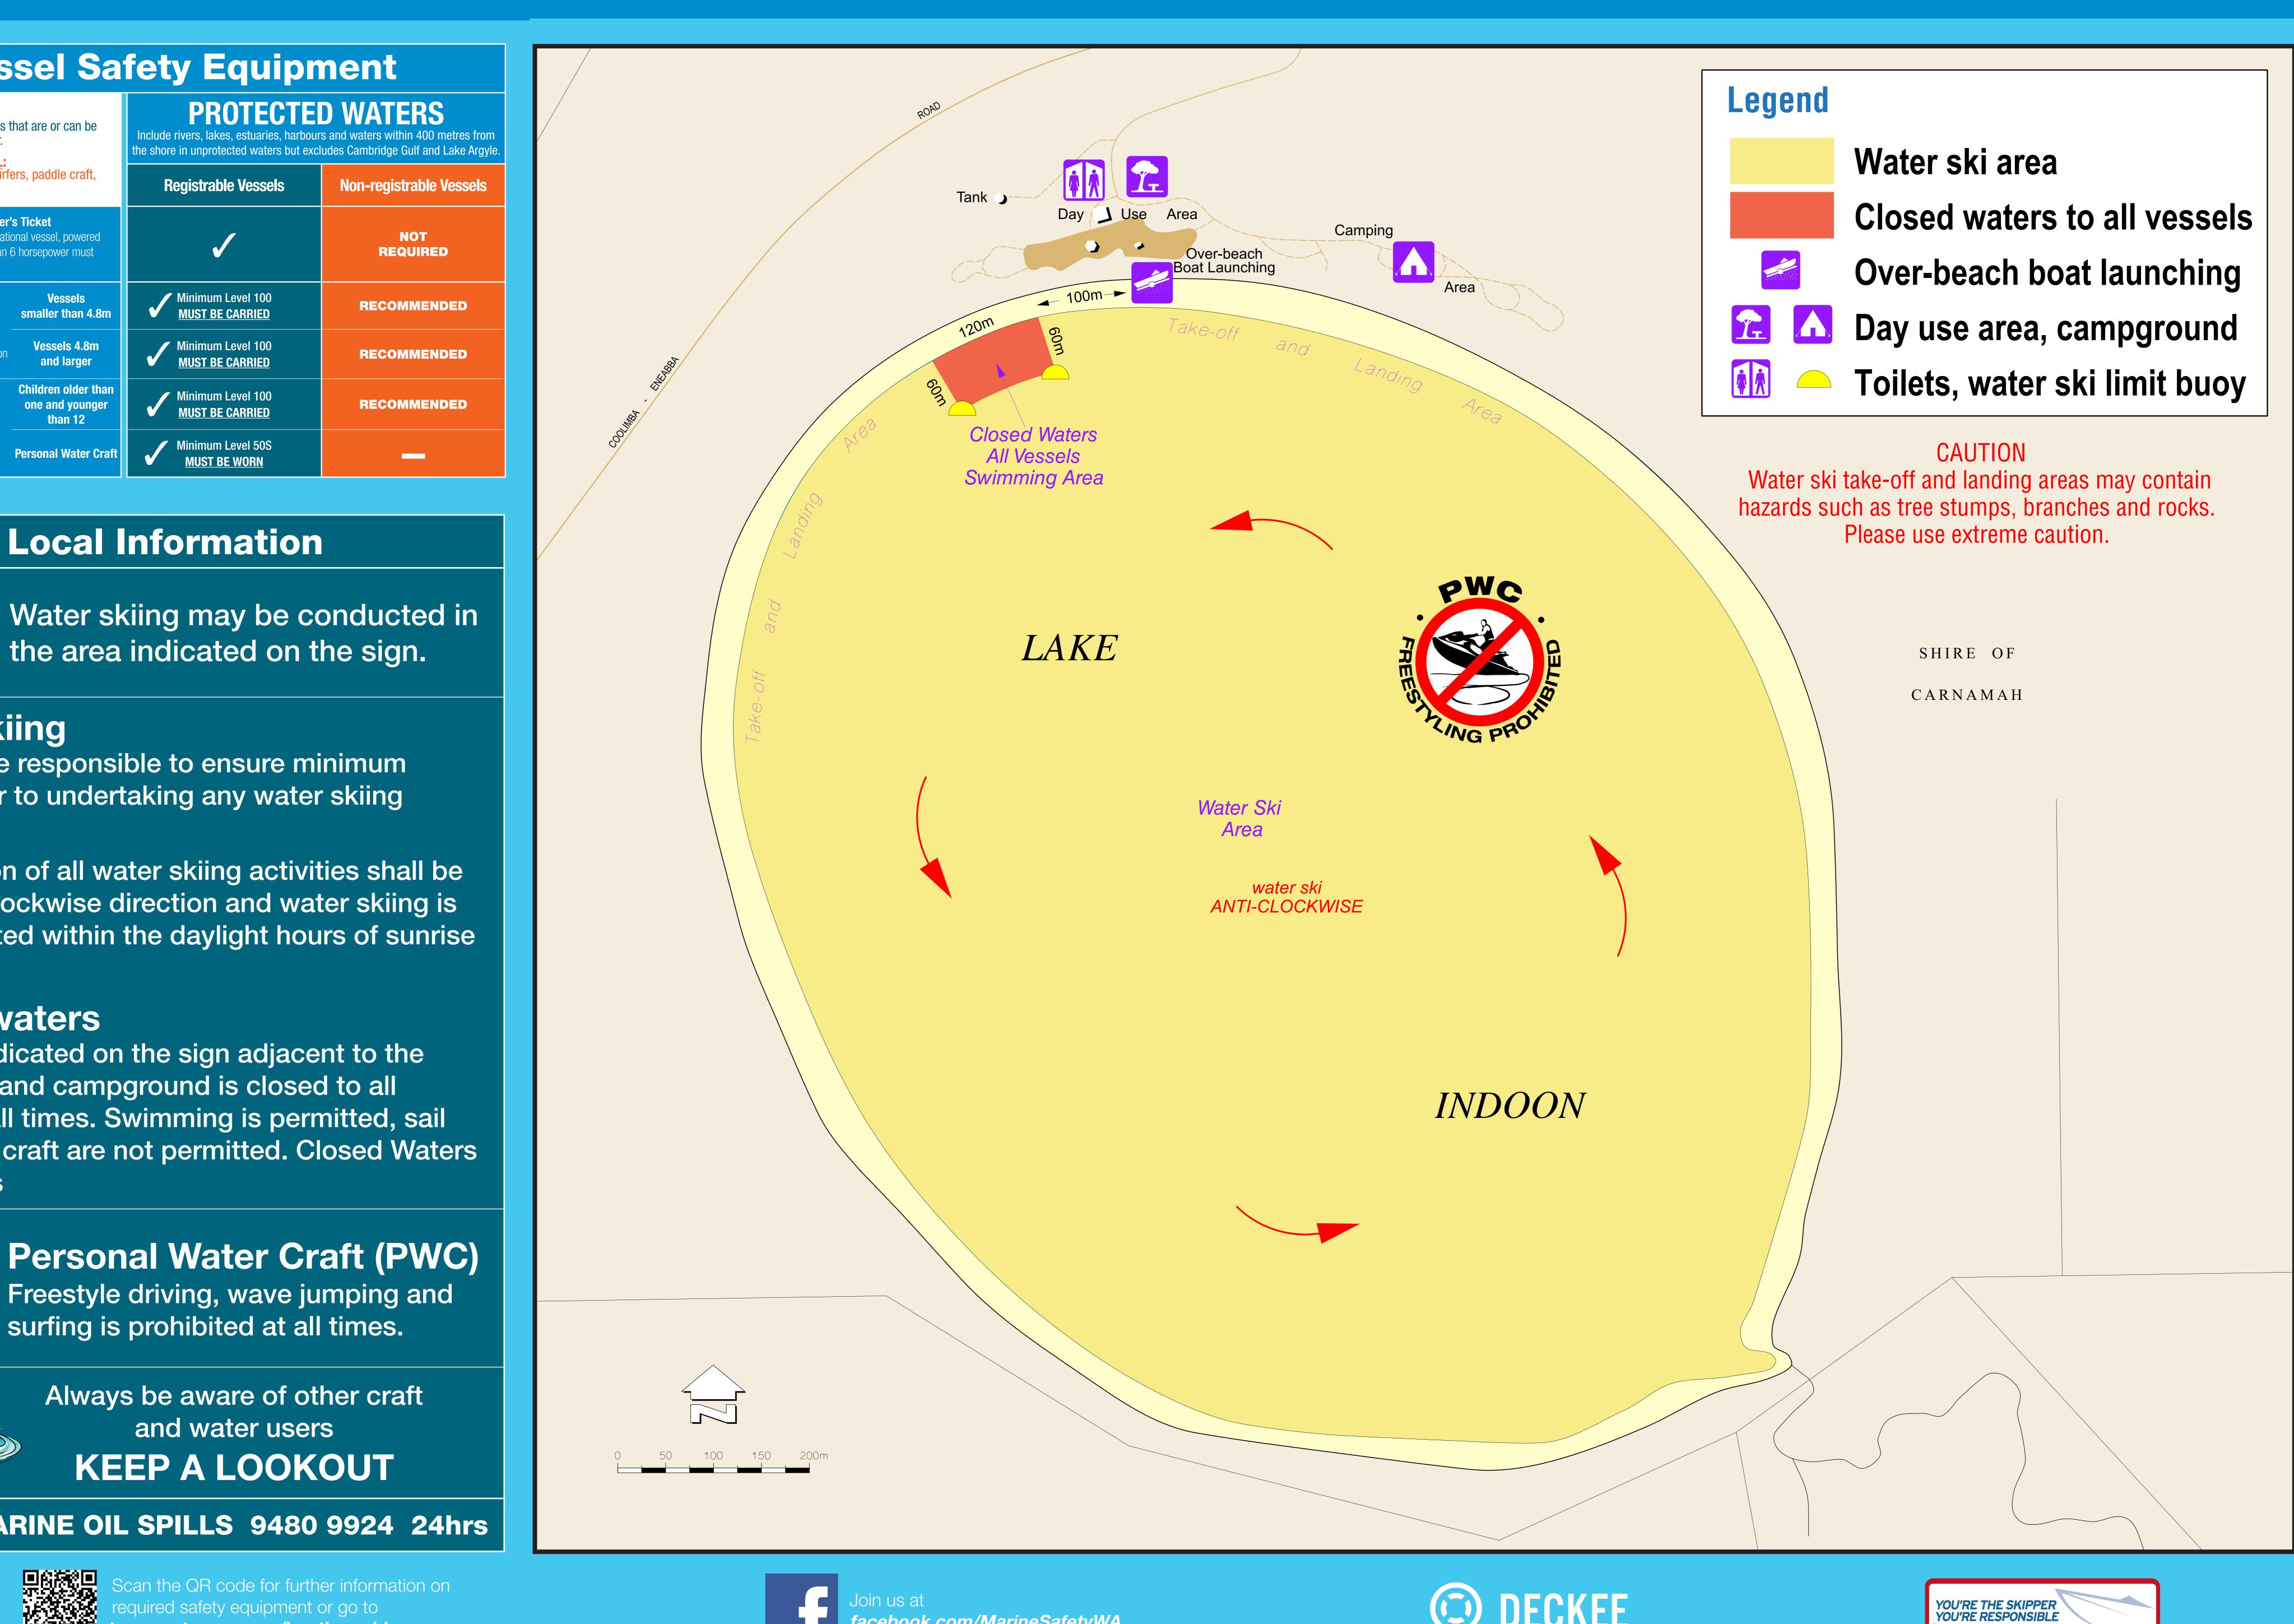

| Vessel Sa                                                                                                                                                                                                                                                                                                                                                                                                       | fety Equipr                                                                                                    | nent                    |  |  |  |  |
|-----------------------------------------------------------------------------------------------------------------------------------------------------------------------------------------------------------------------------------------------------------------------------------------------------------------------------------------------------------------------------------------------------------------|----------------------------------------------------------------------------------------------------------------|-------------------------|--|--|--|--|
| <b><u>REGISTRABLE VESSEL</u>:</b><br>Vessels including sailing vessels that are or can be<br>propelled by mechanical power.                                                                                                                                                                                                                                                                                     | Vessels including sailing vessels that are or can be propelled by mechanical power.<br>NON-REGISTRABLE VESSEL: |                         |  |  |  |  |
| Sailboards, kiteboards, windsurfers, paddle craft, tenders and sailing dinghies.                                                                                                                                                                                                                                                                                                                                | Registrable Vessels                                                                                            | Non-registrable Vessels |  |  |  |  |
| Recreational Skipper's Ticket<br>The skipper of a recreational vessel, powered<br>by a motor greater than 6 horsepower must<br>hold an RST.                                                                                                                                                                                                                                                                     |                                                                                                                | NOT<br>REQUIRED         |  |  |  |  |
| Lifejacket Carriage<br>A lifejacket, as<br>indicated in the table<br>opposite, must be                                                                                                                                                                                                                                                                                                                          | Minimum Level 100<br>MUST BE CARRIED                                                                           | RECOMMENDED             |  |  |  |  |
| carried for every person Vessels 4.8m<br>on board. and larger                                                                                                                                                                                                                                                                                                                                                   | Minimum Level 100<br>MUST BE CARRIED                                                                           | RECOMMENDED             |  |  |  |  |
| <b>Lifejacket Wearing</b><br>As indicated in the                                                                                                                                                                                                                                                                                                                                                                | Minimum Level 100<br>MUST BE CARRIED                                                                           | RECOMMENDED             |  |  |  |  |
| As indicated in the table opposite.<br>Personal Water Craft                                                                                                                                                                                                                                                                                                                                                     | Minimum Level 50S<br>MUST BE WORN                                                                              |                         |  |  |  |  |
| Local                                                                                                                                                                                                                                                                                                                                                                                                           | Informatior                                                                                                    |                         |  |  |  |  |
|                                                                                                                                                                                                                                                                                                                                                                                                                 | Water skiing may be conducted in the area indicated on the sign.                                               |                         |  |  |  |  |
| <ul> <li>Water skiing</li> <li>All water skiing activities are prohibited in waters less than 1.5 metres in depth. Mariners are responsible to ensure minimum depths prior to undertaking any water ski activities.</li> <li>The direction of all water skiing activities shall be in an anti-clockwise direction and water skiing is only permitted within the daylight hours of sunrise to sunset.</li> </ul> |                                                                                                                |                         |  |  |  |  |
| <b>Personal Water Craft (PWC)</b><br>Freestyle driving, wave jumping and surfing is prohibited at all times.                                                                                                                                                                                                                                                                                                    |                                                                                                                |                         |  |  |  |  |
| Always be aware of other craft<br>and water users<br><b>KEEP A LOOKOUT</b>                                                                                                                                                                                                                                                                                                                                      |                                                                                                                |                         |  |  |  |  |
| <b>REPORT MARINE OI</b>                                                                                                                                                                                                                                                                                                                                                                                         | L SPILLS 9480                                                                                                  | 9924 24hrs              |  |  |  |  |

# Legend Water ski area Water ski limit buoy, boat ramp Public toilet, picnic area Farm House SHIRE OF KELLERBERRIN 400m