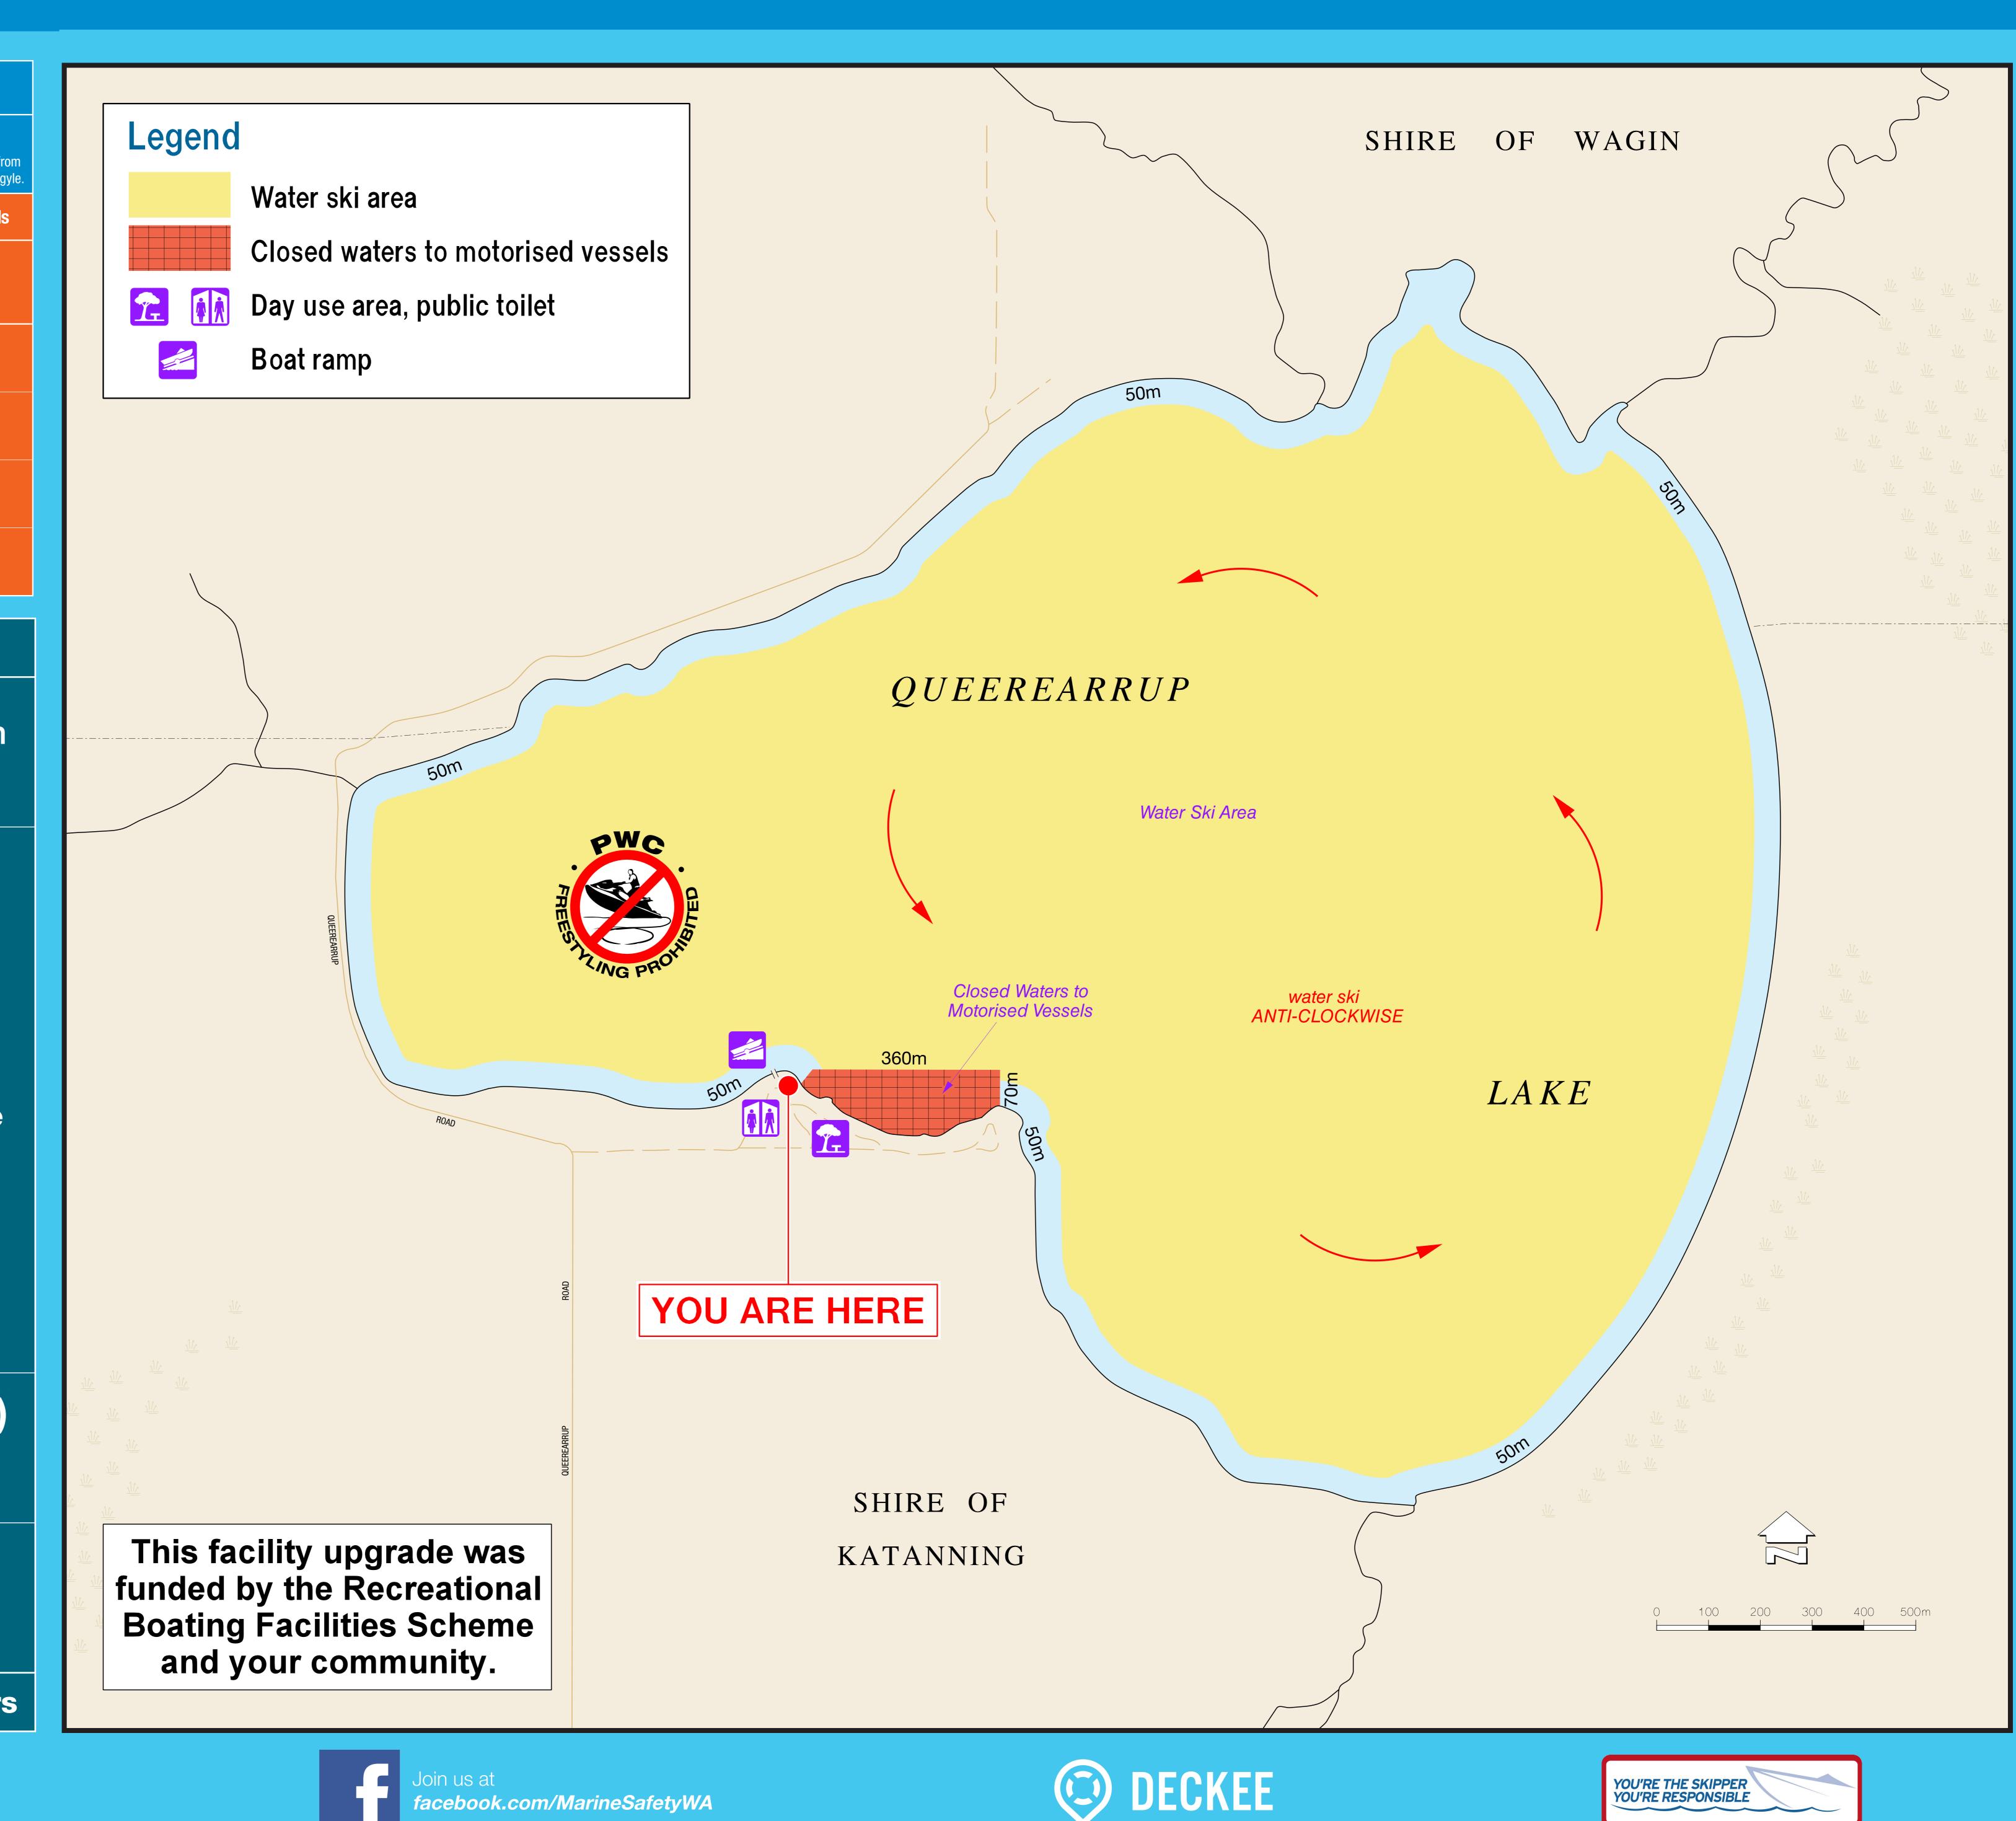

#### Water Skiing

and landing.

are prohibited.

- Water Skiing activities are to be conducted between the hours of sunrise to sunset, in an anticlockwise direction and within the designated area shown.
- Water Skiing is only permitted when the water level is equal to or higher than 200 metres Australian Height Datum (AHD).

• Water skiing is not permitted within 50 metres of the foreshore except when taking off

• For current information about closures, visit our website: www.transport.wa.gov.au/waterski

• Yellow buoys will mark the limit of the Water Ski Area.

#### **Closed waters to all vessels**

Always be aware of other craft and water users KEEP A LOOKOUT