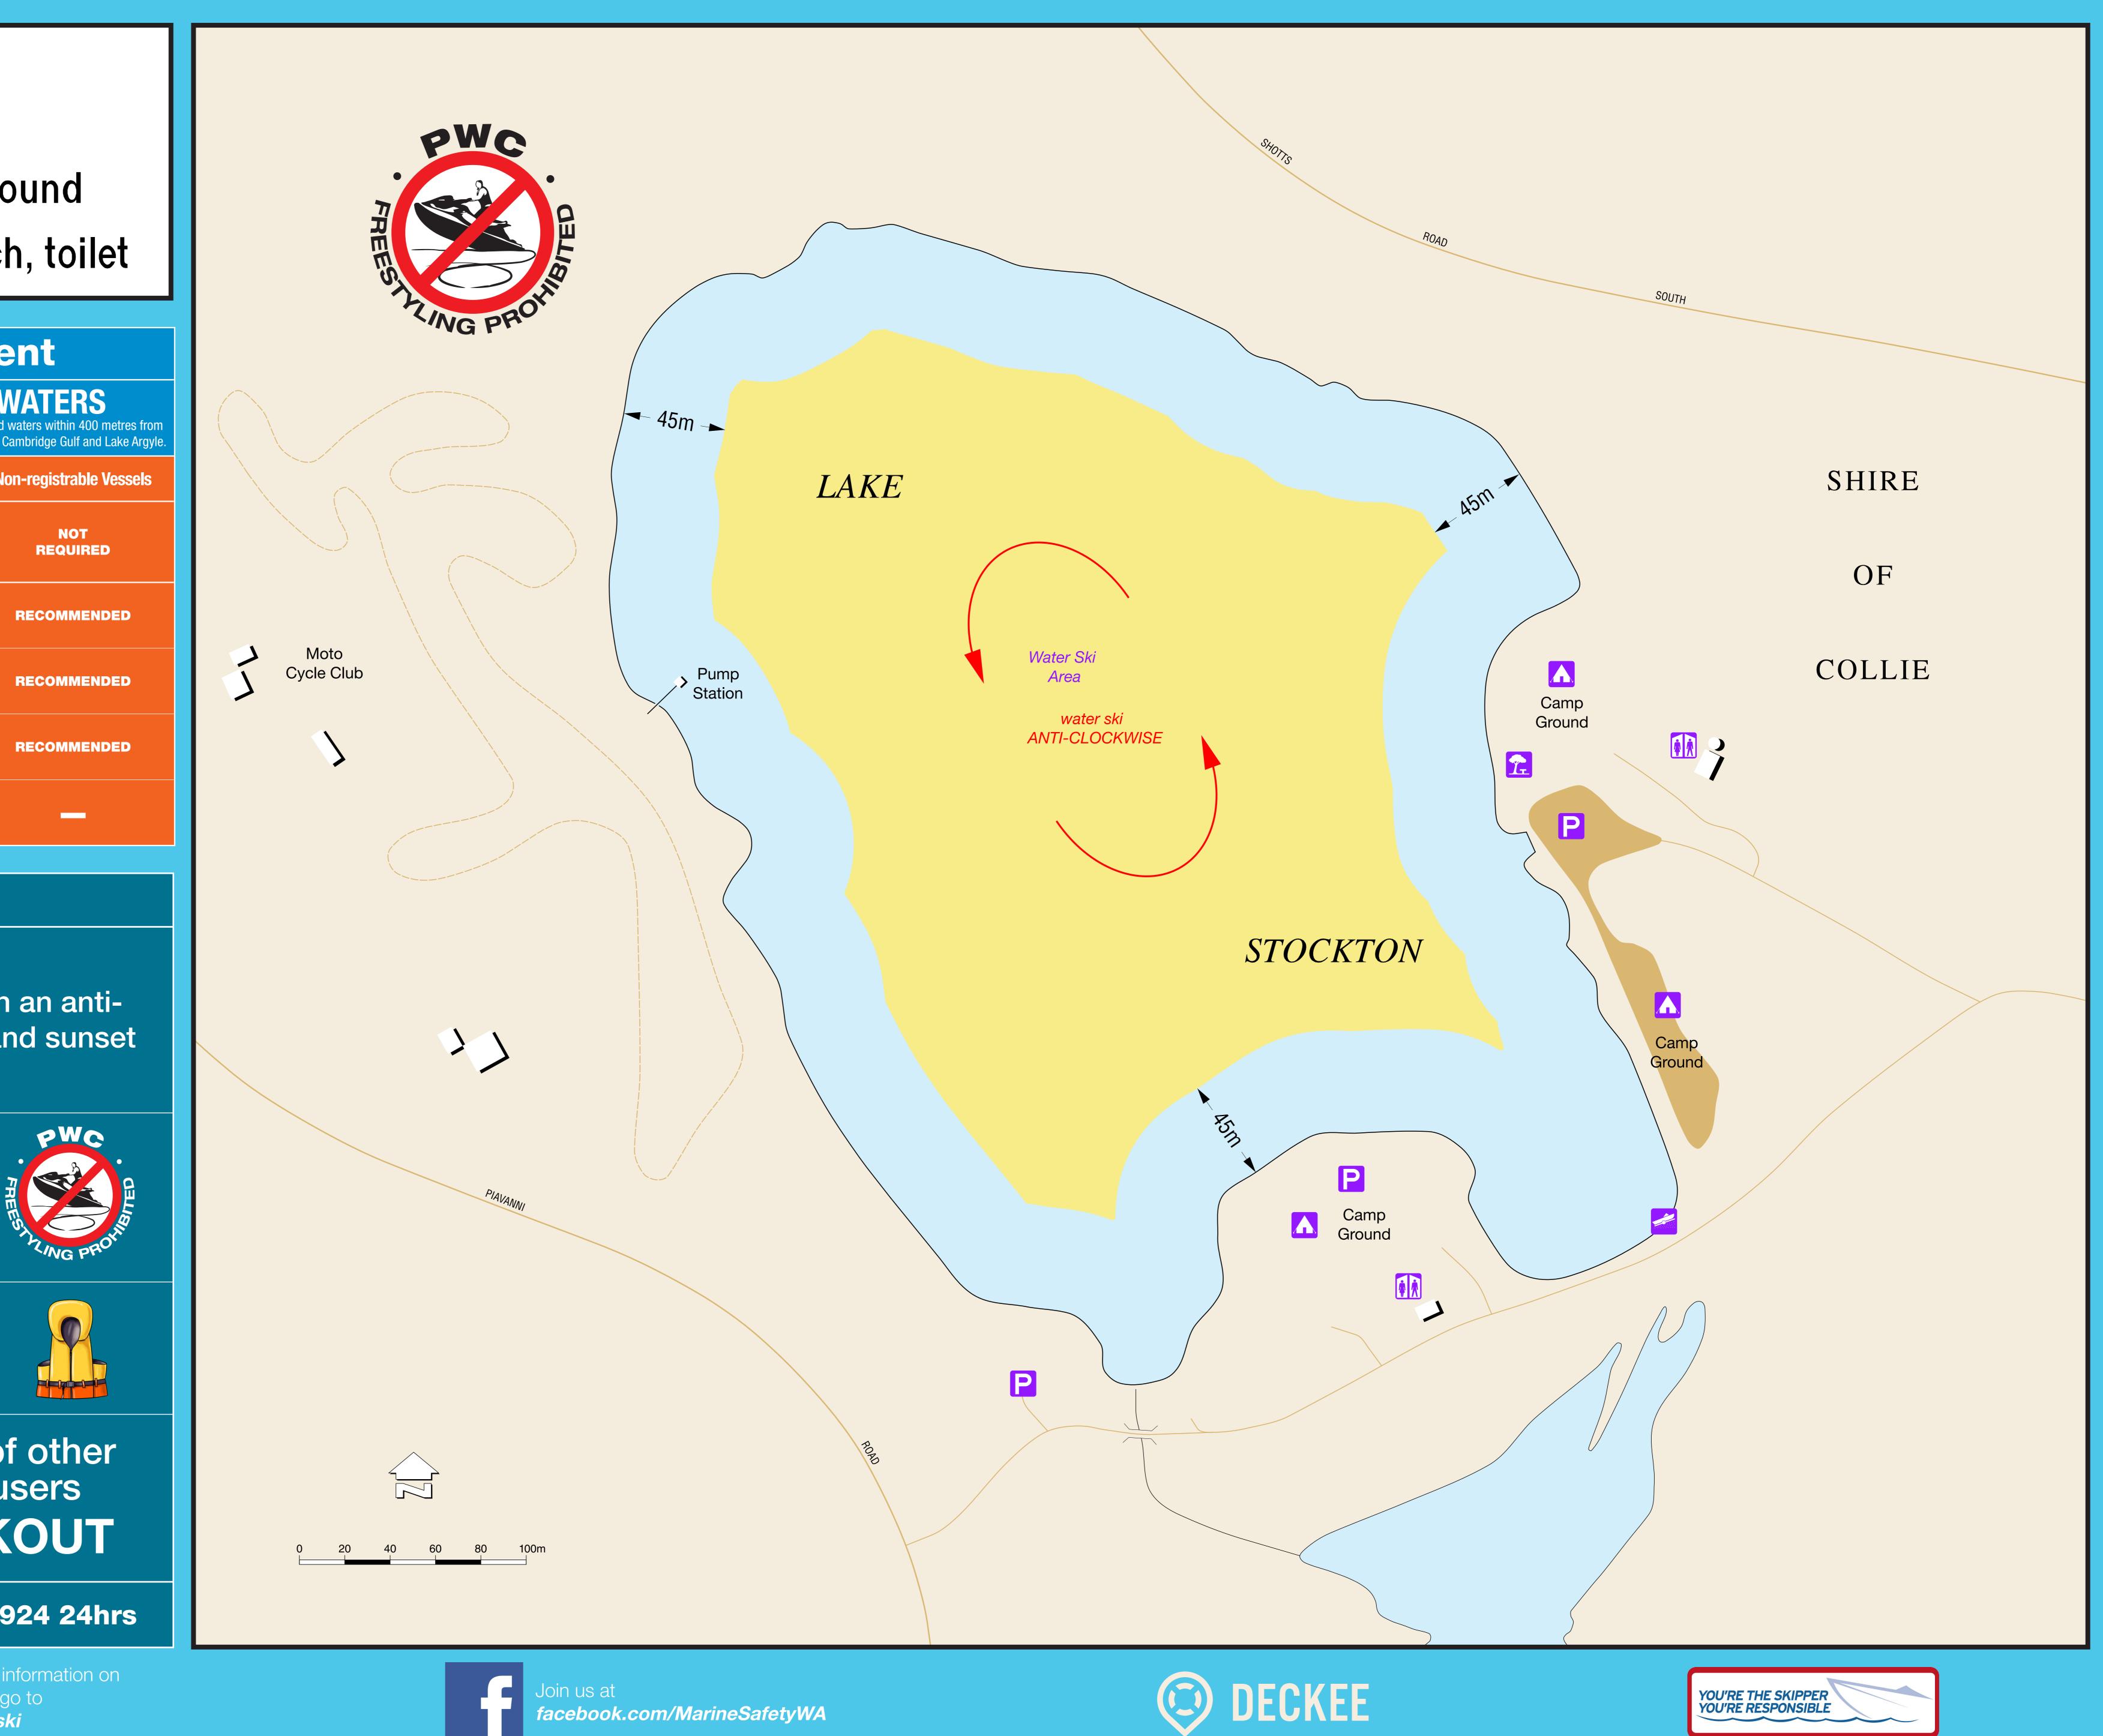

## Baandee Lakes Water Ski Information

|                                                                                                             | Vas                                                                                                                                                                                                                                                                                                                                                  | seal Sa                                           | fety Equip                               | nont                                         |  |
|-------------------------------------------------------------------------------------------------------------|------------------------------------------------------------------------------------------------------------------------------------------------------------------------------------------------------------------------------------------------------------------------------------------------------------------------------------------------------|---------------------------------------------------|------------------------------------------|----------------------------------------------|--|
| Vessels ind<br>propelled b<br>NON-REG<br>Sailboards                                                         | ABLE VESSEL:<br>cluding sailing vessels<br>by mechanical power.<br>ISTRABLE VESSEL:<br>, kiteboards, windsurf<br>d sailing dinghies.                                                                                                                                                                                                                 | that are or can be                                |                                          | D WATERS<br>urs and waters within 400 metres |  |
| SUPER SAFETURE                                                                                              | <b>Recreational Skipper</b><br>The skipper of a recreating<br>by a motor greater than<br>hold an RST.                                                                                                                                                                                                                                                | ional vessel, powered                             |                                          | NOT<br>REQUIRED                              |  |
|                                                                                                             | <b>Lifejacket Carriage</b><br>A lifejacket, as<br>indicated in the table<br>opposite, must be                                                                                                                                                                                                                                                        | Vessels<br>smaller than 4.8m                      | Minimum Level 100<br>MUST BE CARRIED     | RECOMMENDED                                  |  |
|                                                                                                             | carried for every person<br>on board.                                                                                                                                                                                                                                                                                                                | Vessels 4.8m<br>and larger                        | Minimum Level 100<br>MUST BE CARRIED     | RECOMMENDED                                  |  |
|                                                                                                             | <b>Lifejacket Wearing</b><br>As indicated in the                                                                                                                                                                                                                                                                                                     | Children older than<br>one and younger<br>than 12 | Minimum Level 100<br>MUST BE CARRIED     | RECOMMENDED                                  |  |
|                                                                                                             | table opposite.                                                                                                                                                                                                                                                                                                                                      | Personal Water Craft                              | Minimum Level 50S<br><u>MUST BE WORN</u> |                                              |  |
|                                                                                                             |                                                                                                                                                                                                                                                                                                                                                      |                                                   | Informatio                               |                                              |  |
| All<br>les<br>res<br>un                                                                                     | the area indicated on the sign.<br><b>Water skiing</b><br>All water skiing activities are prohibited in waters<br>less than 1.5 metres in depth. Mariners are<br>responsible to ensure minimum depths prior to<br>undertaking any water ski activities.<br>The direction of all water skiing activities shall be                                     |                                                   |                                          |                                              |  |
| on<br>to<br>Cl<br>Th<br>pic<br>mc                                                                           | <ul> <li>in an anti-clockwise direction and water skiing is only permitted within the daylight hours of sunrise to sunset.</li> <li>Closed waters</li> <li>The area indicated on the sign adjacent to the picnic area and campground is closed to motorised vessels at all times.</li> <li>Swimming, sail and paddle craft are permitted.</li> </ul> |                                                   |                                          |                                              |  |
| <b>Personal Water Craft (PWC</b><br>Freestyle driving, wave jumping and surfing is prohibited at all times. |                                                                                                                                                                                                                                                                                                                                                      |                                                   |                                          |                                              |  |
| Always be aware of other craft<br>and water users<br><b>KEEPALOOKOUT</b>                                    |                                                                                                                                                                                                                                                                                                                                                      |                                                   |                                          |                                              |  |
| REF                                                                                                         | PORT MA                                                                                                                                                                                                                                                                                                                                              | ARINE O                                           | L SPILLS 9480                            | <b>) 9924 24h</b>                            |  |
| Scan the QR code for further information on required safety equipment or go to                              |                                                                                                                                                                                                                                                                                                                                                      |                                                   |                                          |                                              |  |

#### Water Skiing

and landing.

are prohibited.

- Water Skiing activities are to be conducted between the hours of sunrise to sunset, in an anticlockwise direction and within the designated area shown.
- Water Skiing is only permitted when the water level is equal to or higher than 200 metres Australian Height Datum (AHD).

• Water skiing is not permitted within 50 metres of the foreshore except when taking off

• For current information about closures, visit our website: www.transport.wa.gov.au/waterski

• Yellow buoys will mark the limit of the Water Ski Area.

pWa

• All waters within 250 metres of the dam wall, and waters of the eastern arm of the dam are closed to all vessels including sail and paddle craft at all times.

#### **Closed waters to all vessels**

Always be aware of other craft and water users KEEP A LOOKOUT