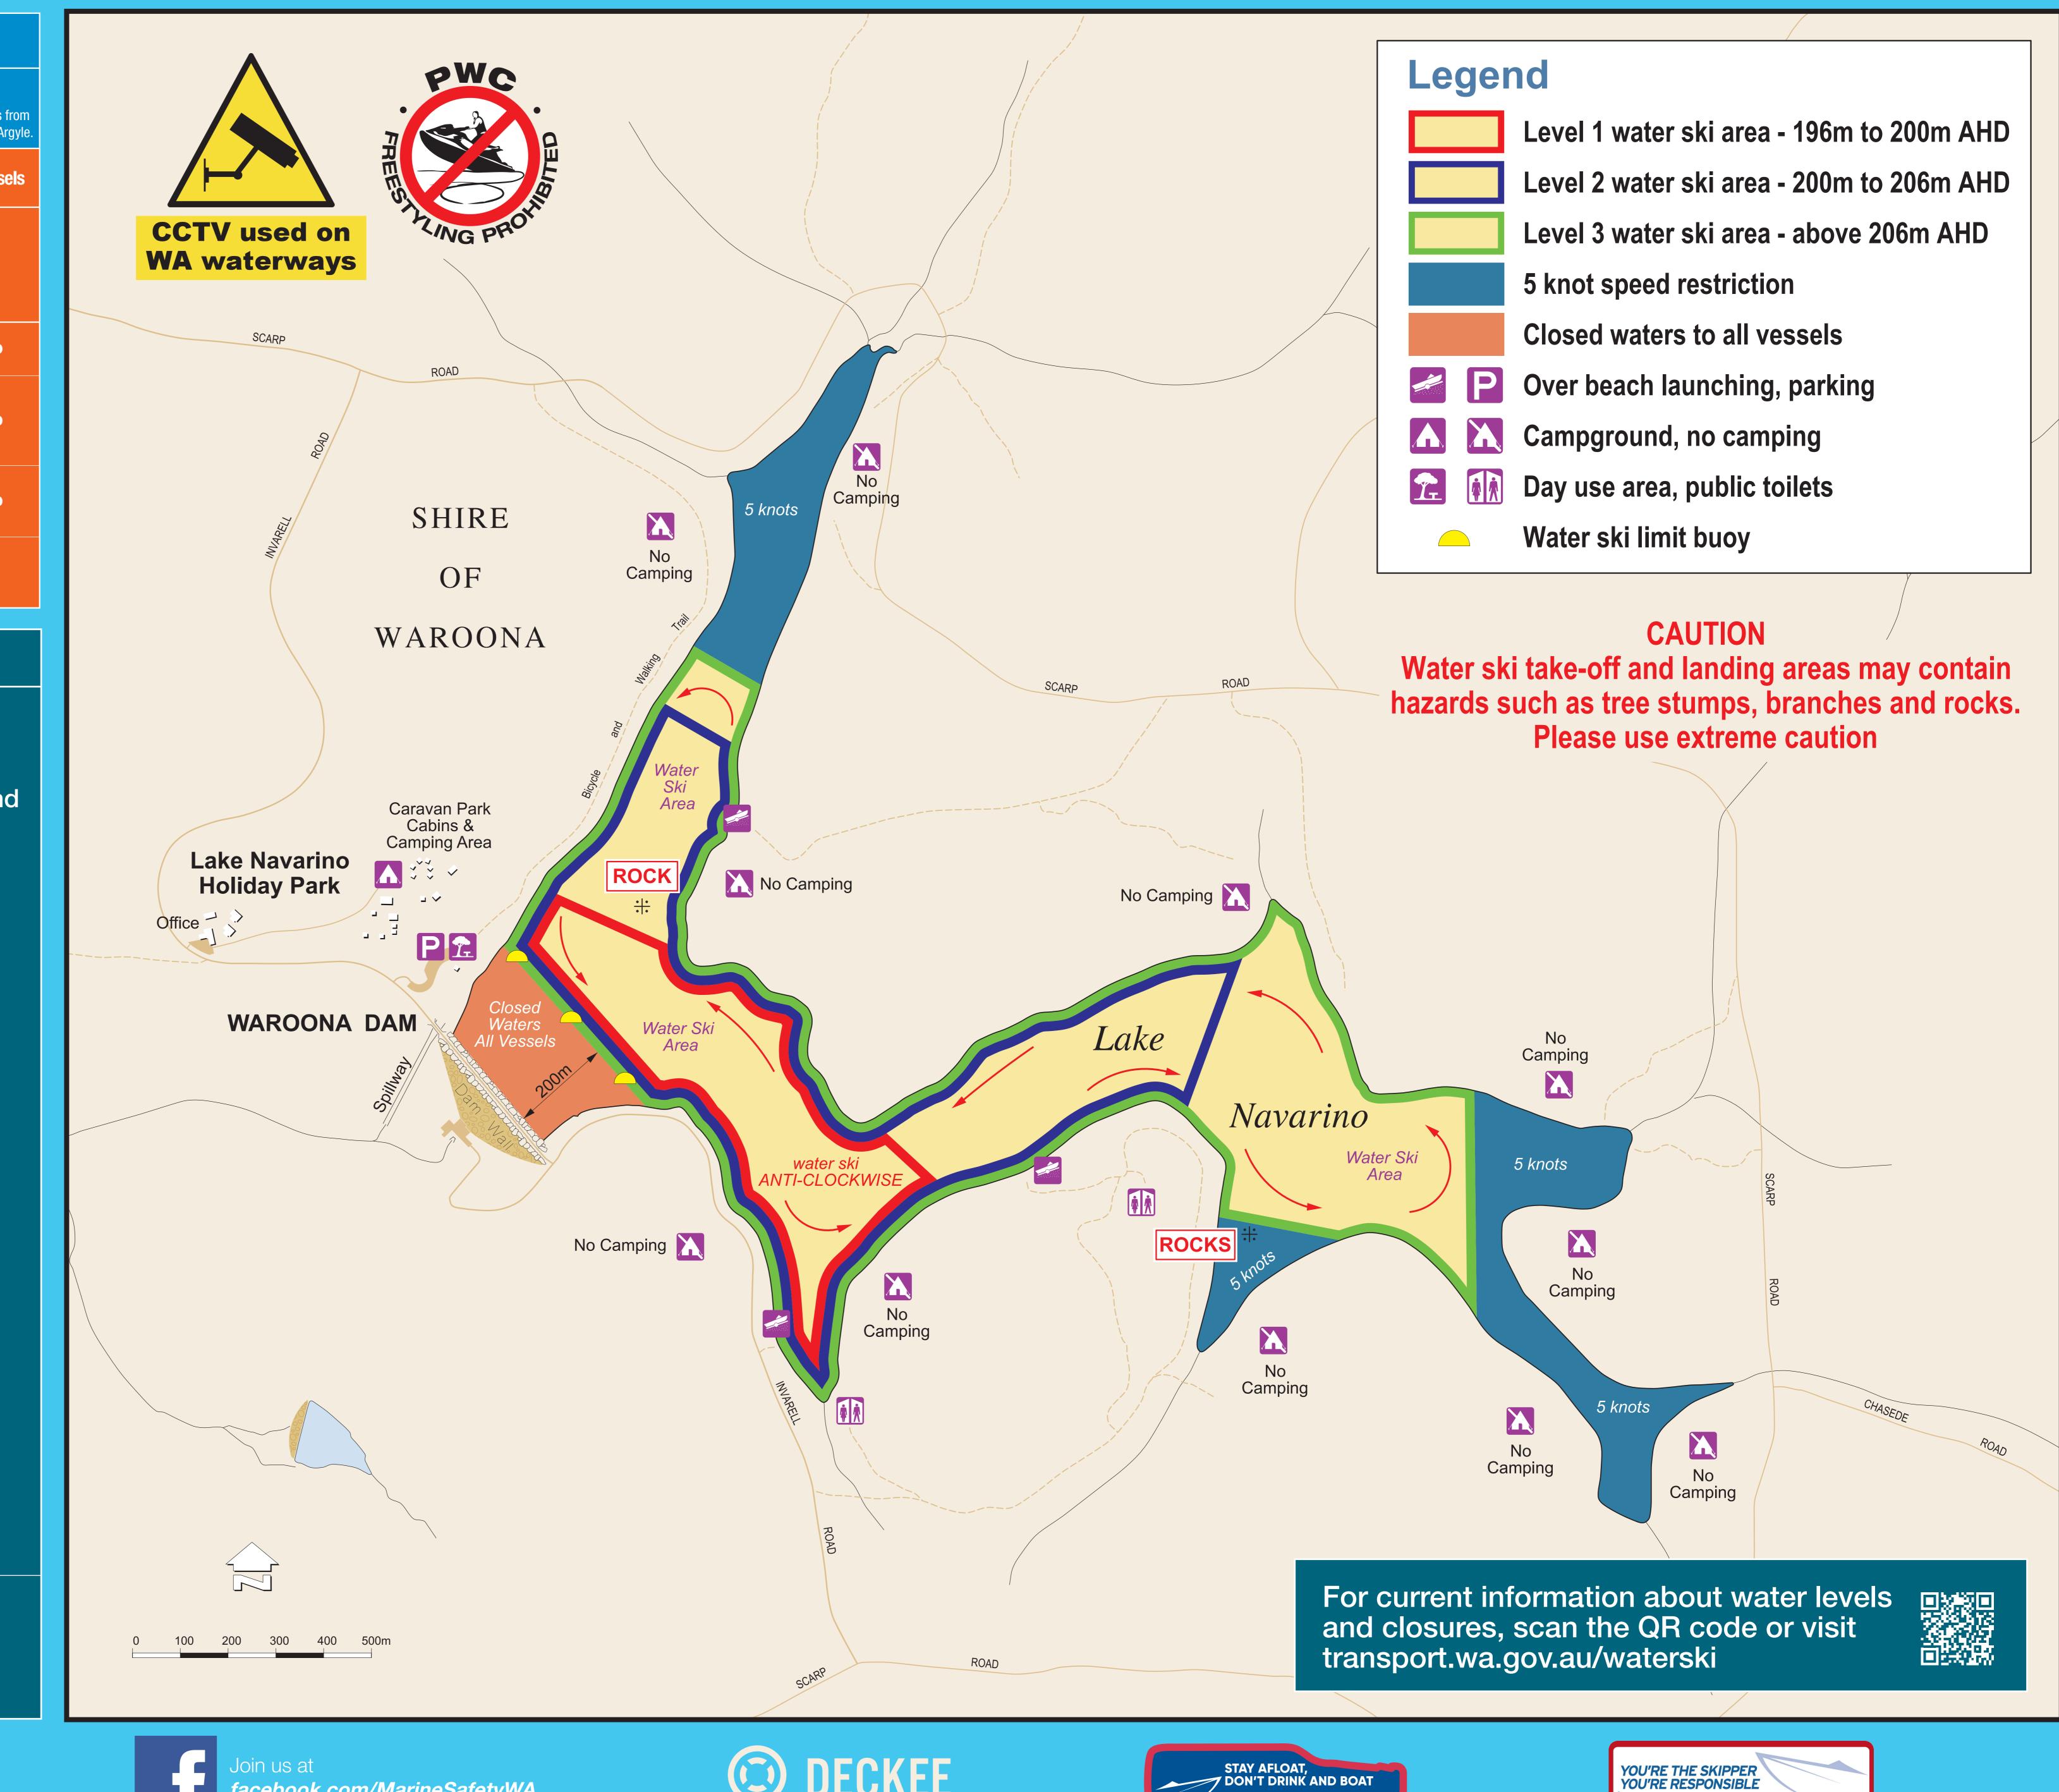

#### Water Skiing

and landing.

are prohibited.

- Water Skiing activities are to be conducted between the hours of sunrise to sunset, in an anticlockwise direction and within the designated area shown.
- Water Skiing is only permitted when the water level is equal to or higher than 200 metres Australian Height Datum (AHD).

• Water skiing is not permitted within 50 metres of the foreshore except when taking off

• For current information about closures, visit our website: www.transport.wa.gov.au/waterski

• Yellow buoys will mark the limit of the Water Ski Area.

pWa

• All waters within 250 metres of the dam wall, and waters of the eastern arm of the dam are closed to all vessels including sail and paddle craft at all times.

#### **Closed waters to all vessels**

Always be aware of other craft and water users KEEP A LOOKOUT