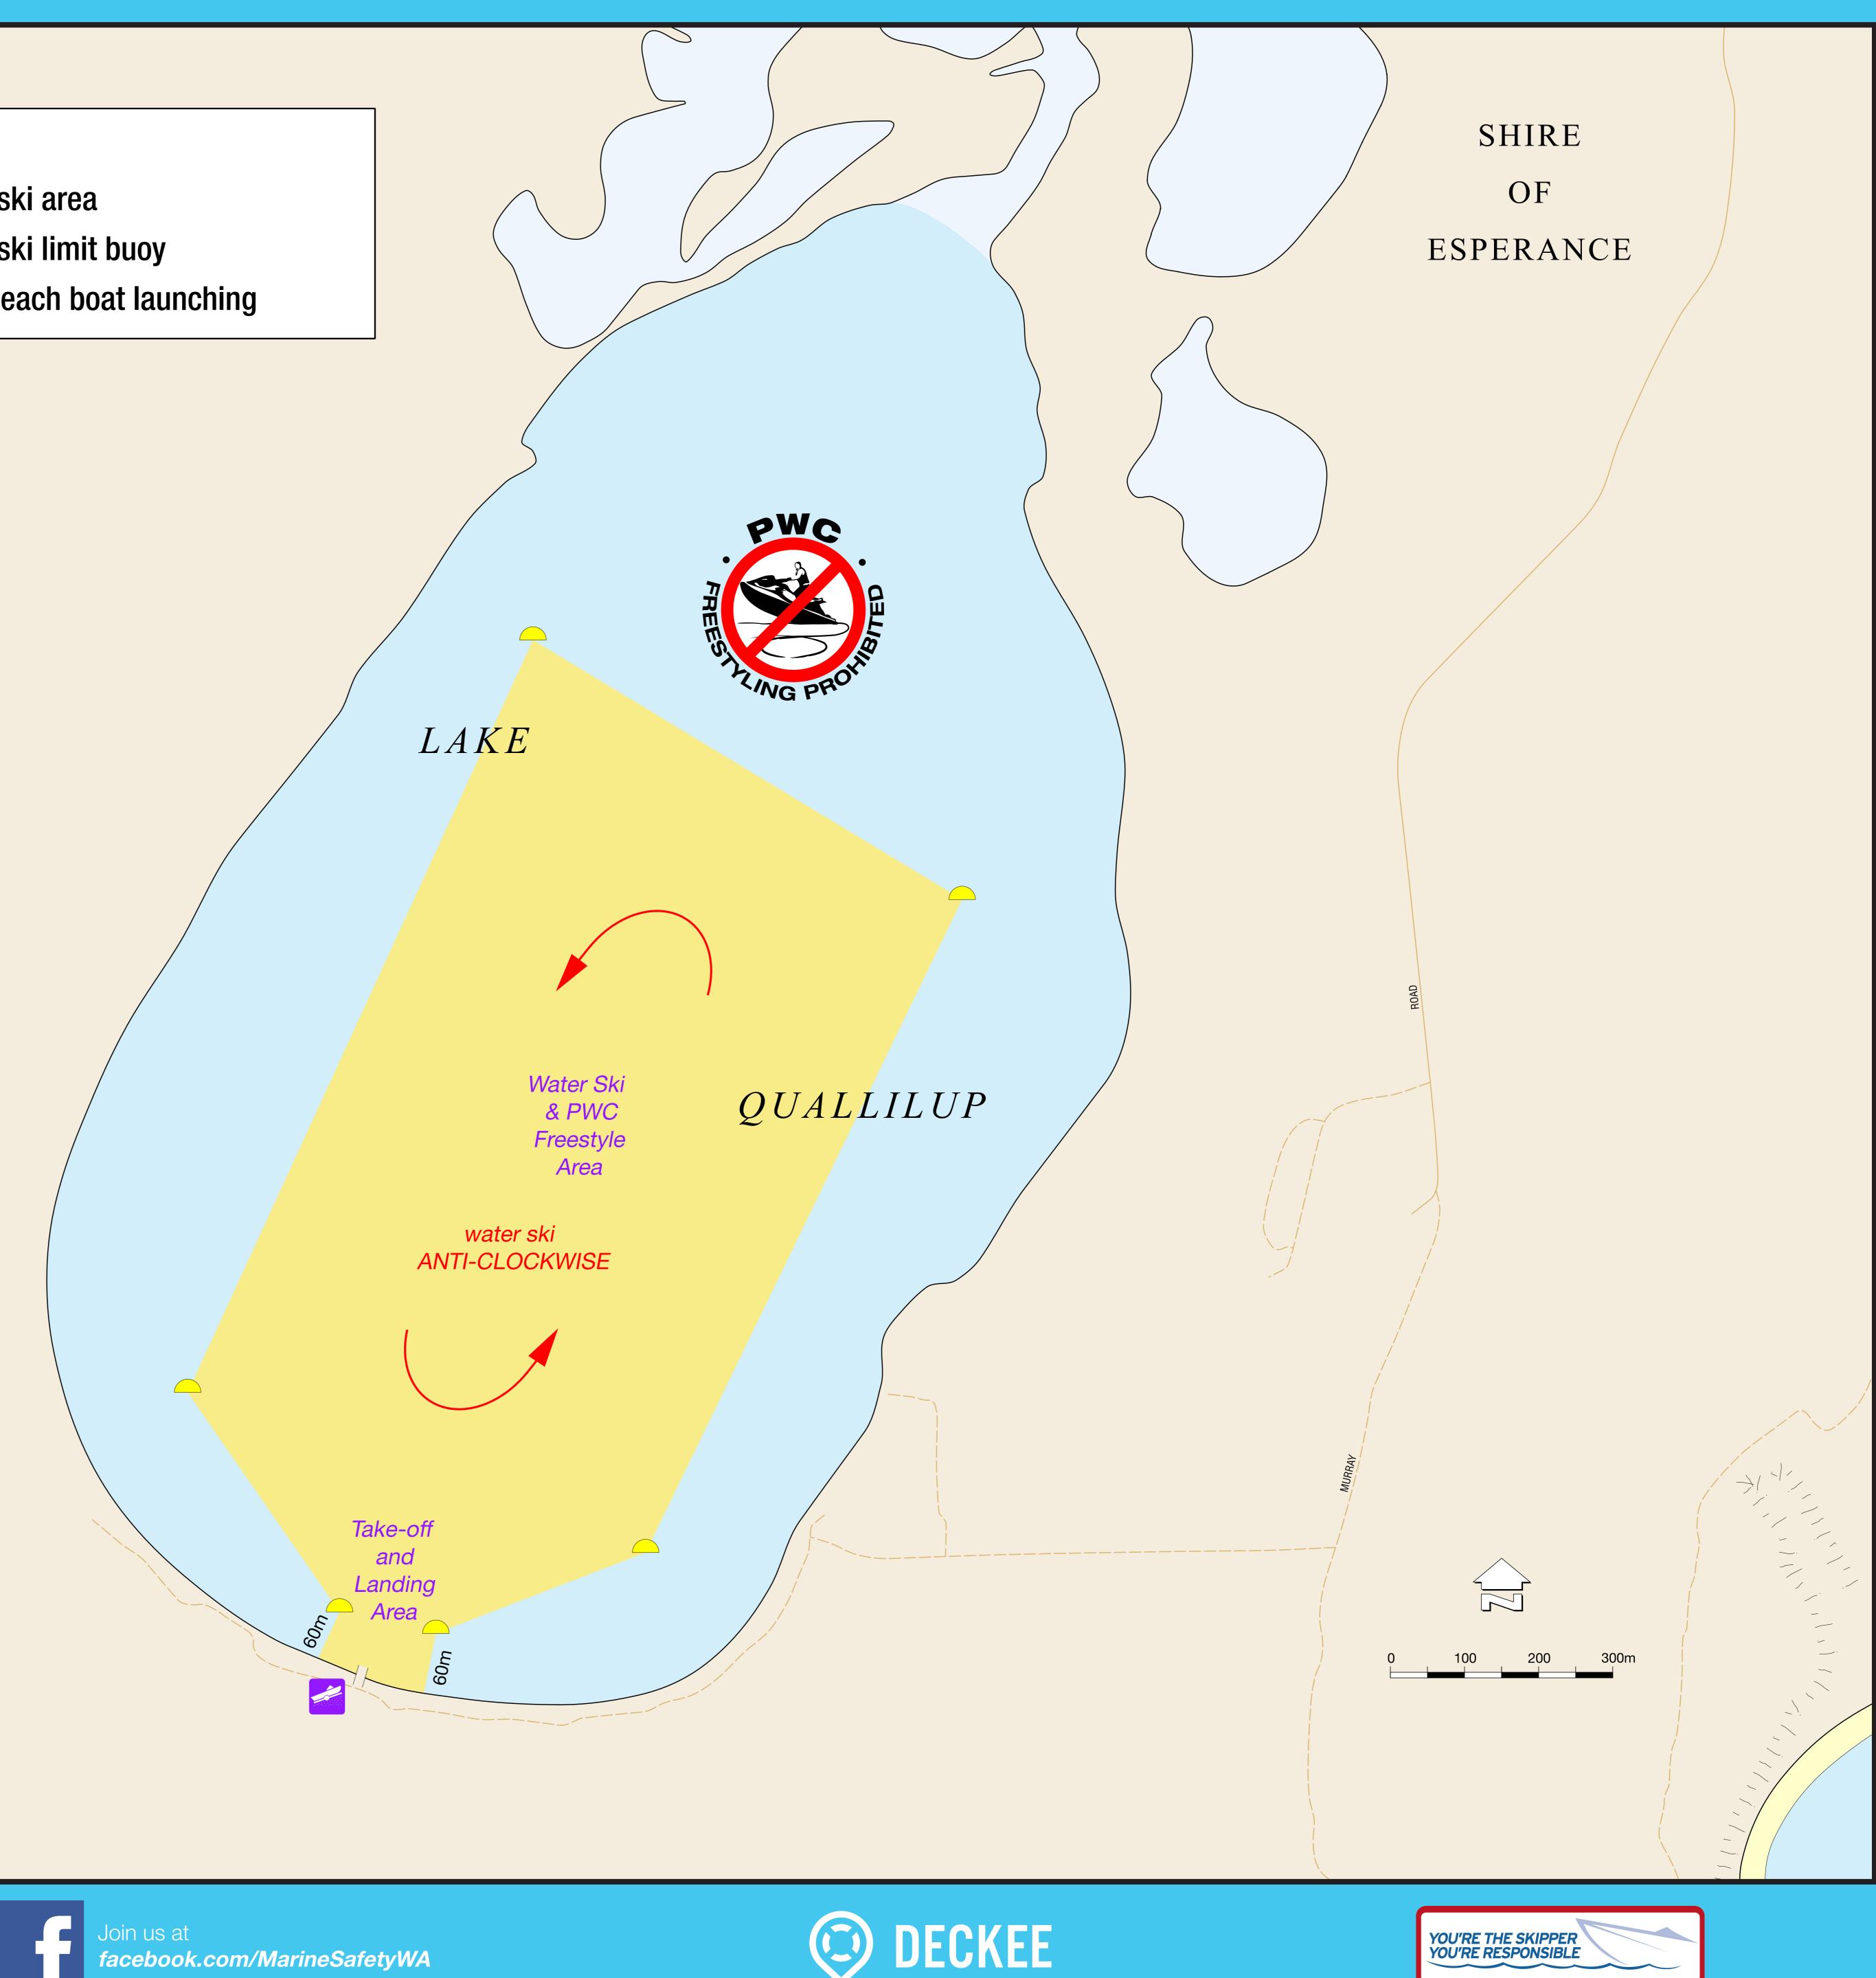

#### Water Skiing

and landing.

are prohibited.

- Water Skiing activities are to be conducted between the hours of sunrise to sunset, in an anticlockwise direction and within the designated area shown.
- Water Skiing is only permitted when the water level is equal to or higher than 200 metres Australian Height Datum (AHD).

• Water skiing is not permitted within 50 metres of the foreshore except when taking off

• For current information about closures, visit our website: www.transport.wa.gov.au/waterski

• Yellow buoys will mark the limit of the Water Ski Area.

pWa

• All waters within 250 metres of the dam wall, and waters of the eastern arm of the dam are closed to all vessels including sail and paddle craft at all times.

#### **Closed waters to all vessels**

Always be aware of other craft and water users KEEP A LOOKOUT