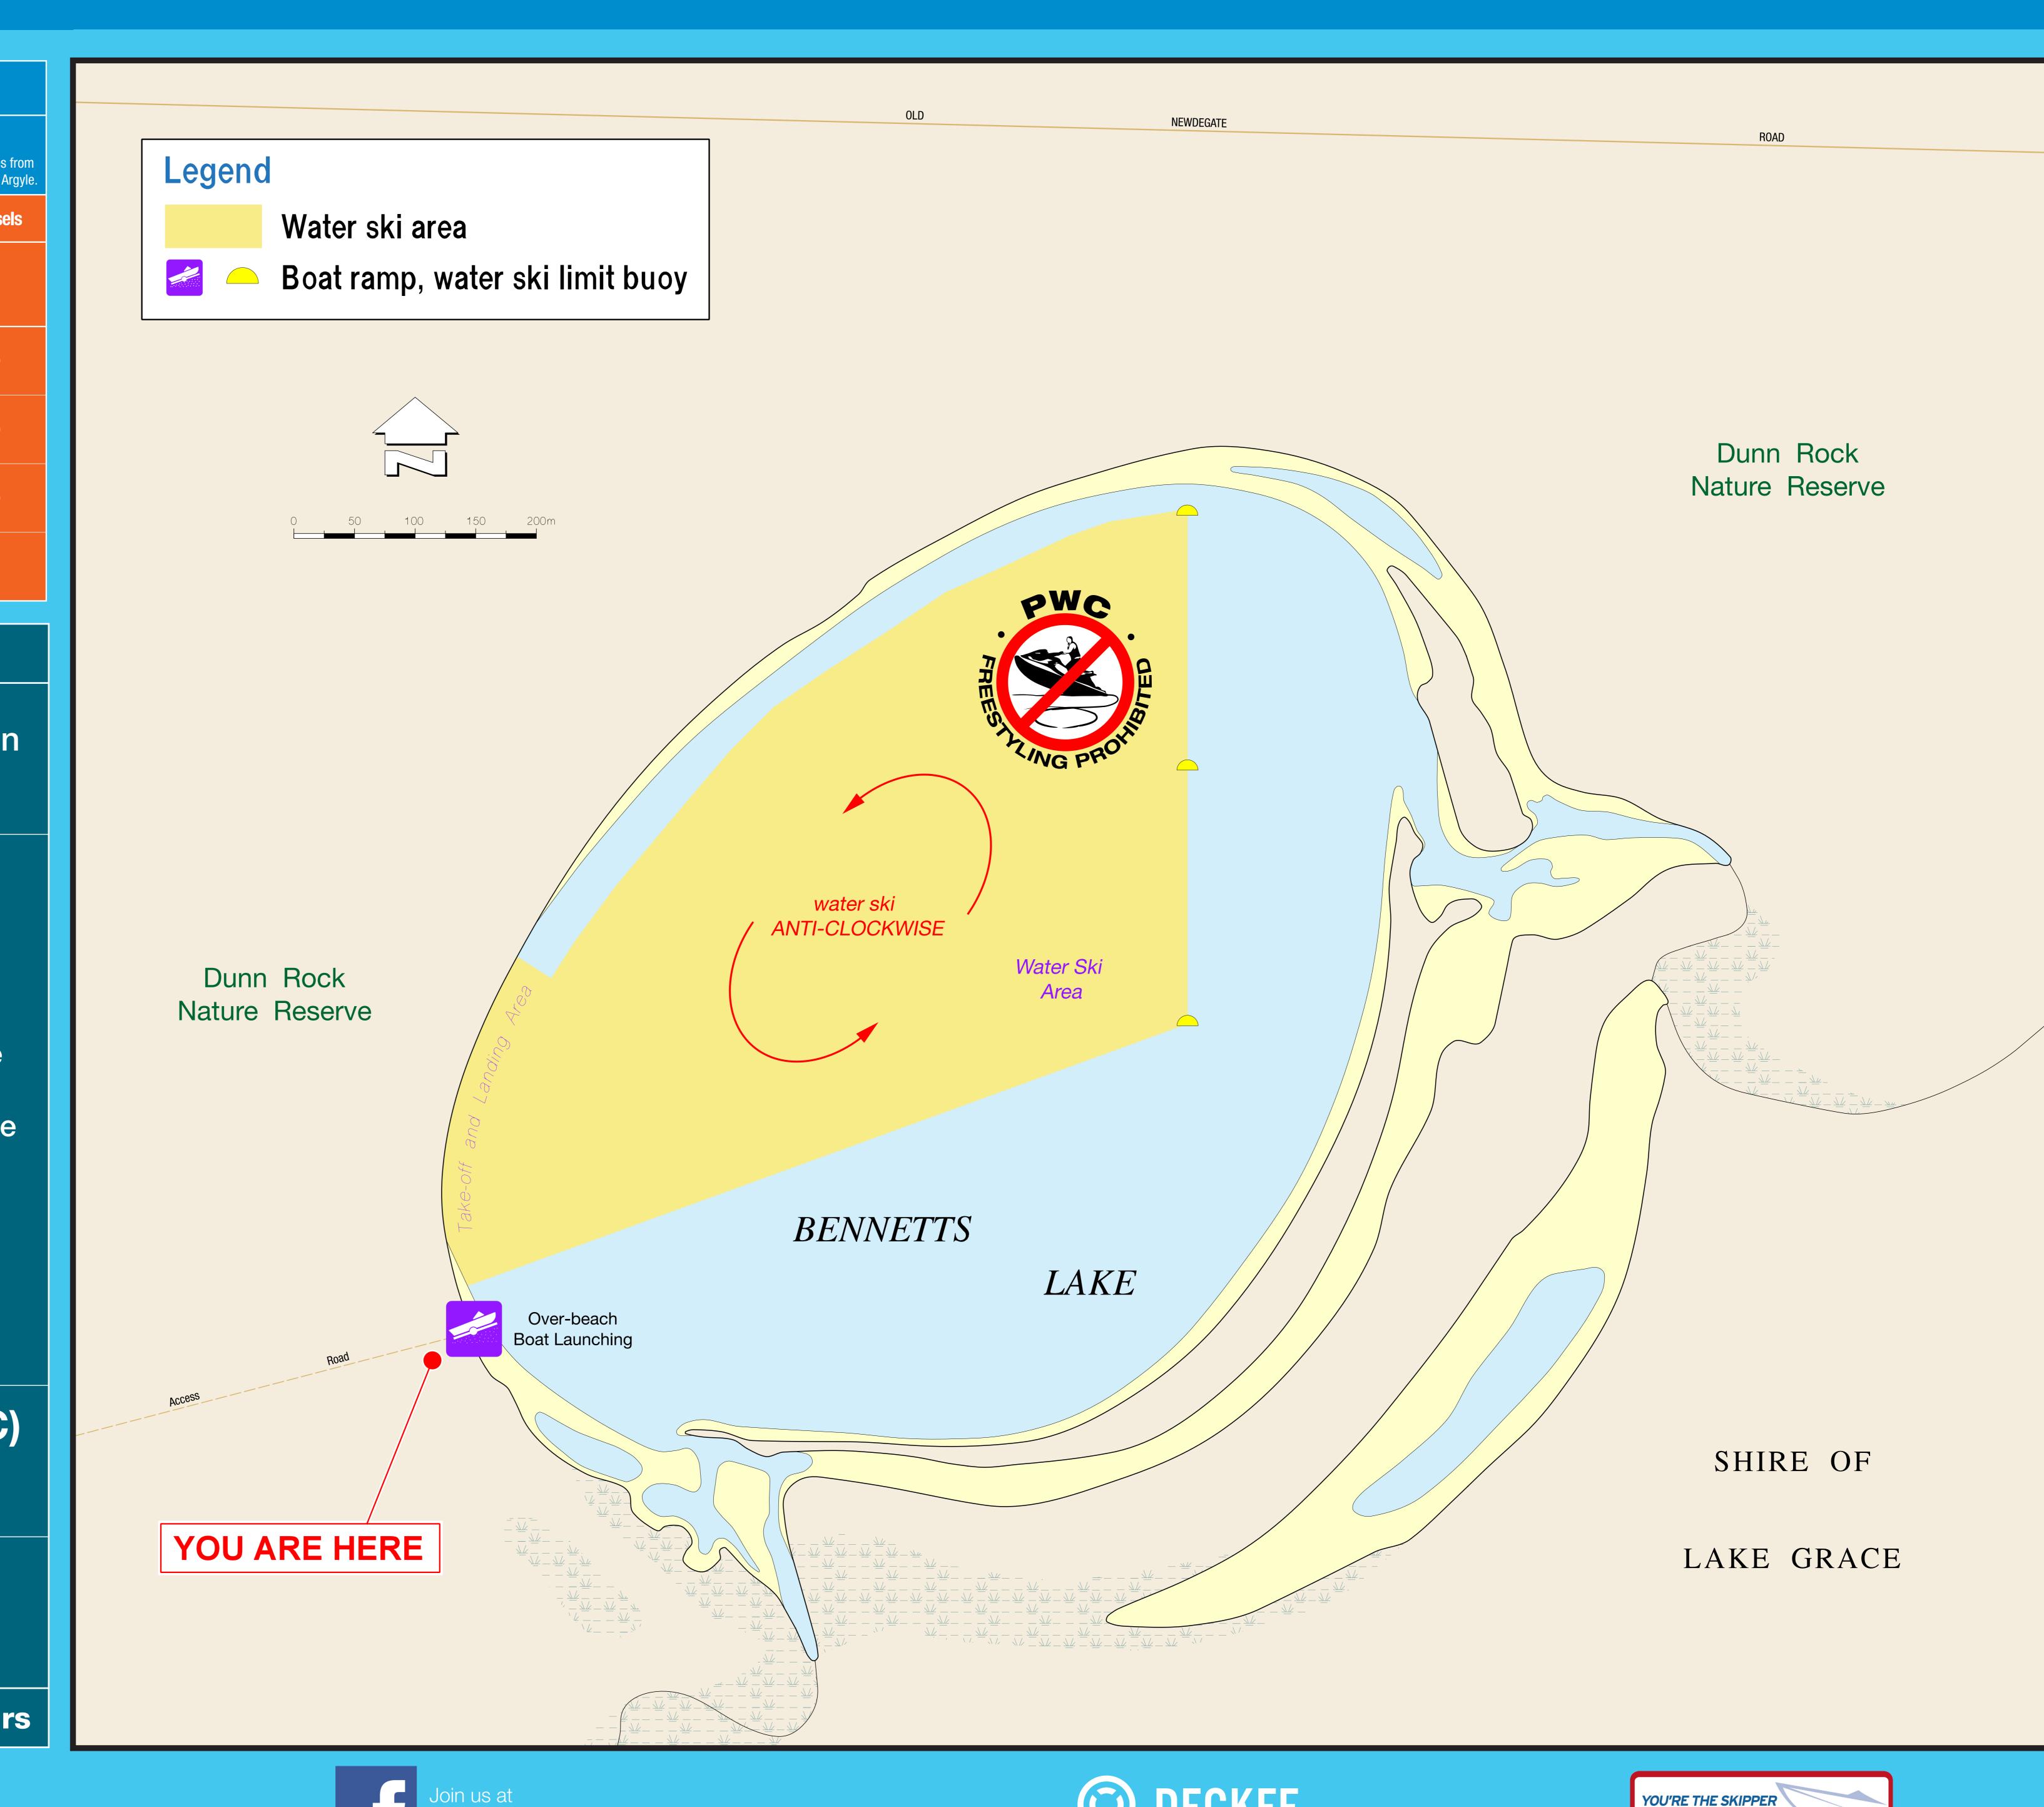

## Bennetts Lake Water Ski Information

|                                                                                                                                                                                                                                                                                                                                                                                                                                                                                                                                                                                                                                                                                                                                                                                                                                                                                                                                                                                                                                                                                                                                                                                                                                                                                                                                                                                                                                                                                                                                                                                                                                                                                                                                                                                                                                                                                                                                                                                                                                                                                                                                | Ves                                                                                                                                                                                                                                                                                                                                                                                                                                                                                                                                                                                                                                                                                          | sel Sa                                            | fety Equipr                                                  | nent                  |  |  |
|--------------------------------------------------------------------------------------------------------------------------------------------------------------------------------------------------------------------------------------------------------------------------------------------------------------------------------------------------------------------------------------------------------------------------------------------------------------------------------------------------------------------------------------------------------------------------------------------------------------------------------------------------------------------------------------------------------------------------------------------------------------------------------------------------------------------------------------------------------------------------------------------------------------------------------------------------------------------------------------------------------------------------------------------------------------------------------------------------------------------------------------------------------------------------------------------------------------------------------------------------------------------------------------------------------------------------------------------------------------------------------------------------------------------------------------------------------------------------------------------------------------------------------------------------------------------------------------------------------------------------------------------------------------------------------------------------------------------------------------------------------------------------------------------------------------------------------------------------------------------------------------------------------------------------------------------------------------------------------------------------------------------------------------------------------------------------------------------------------------------------------|----------------------------------------------------------------------------------------------------------------------------------------------------------------------------------------------------------------------------------------------------------------------------------------------------------------------------------------------------------------------------------------------------------------------------------------------------------------------------------------------------------------------------------------------------------------------------------------------------------------------------------------------------------------------------------------------|---------------------------------------------------|--------------------------------------------------------------|-----------------------|--|--|
| Vessels inc                                                                                                                                                                                                                                                                                                                                                                                                                                                                                                                                                                                                                                                                                                                                                                                                                                                                                                                                                                                                                                                                                                                                                                                                                                                                                                                                                                                                                                                                                                                                                                                                                                                                                                                                                                                                                                                                                                                                                                                                                                                                                                                    | ABLE VESSEL:<br>cluding sailing vessels t                                                                                                                                                                                                                                                                                                                                                                                                                                                                                                                                                                                                                                                    | that are or can be                                | <b>PROTECTE</b><br>Includes rivers, lakes, estuaries, harbou |                       |  |  |
| propelled by mechanical power.<br><u>NON-REGISTRABLE VESSEL</u> :<br>Sailboards, kiteboards, windsurfers, paddle craft,<br>tenders and sailing dinghies.                                                                                                                                                                                                                                                                                                                                                                                                                                                                                                                                                                                                                                                                                                                                                                                                                                                                                                                                                                                                                                                                                                                                                                                                                                                                                                                                                                                                                                                                                                                                                                                                                                                                                                                                                                                                                                                                                                                                                                       |                                                                                                                                                                                                                                                                                                                                                                                                                                                                                                                                                                                                                                                                                              | the shore in unprotected waters but exc           | cludes Cambridge Gulf and Lake A                             |                       |  |  |
| tenders an                                                                                                                                                                                                                                                                                                                                                                                                                                                                                                                                                                                                                                                                                                                                                                                                                                                                                                                                                                                                                                                                                                                                                                                                                                                                                                                                                                                                                                                                                                                                                                                                                                                                                                                                                                                                                                                                                                                                                                                                                                                                                                                     | Recreational Skipper                                                                                                                                                                                                                                                                                                                                                                                                                                                                                                                                                                                                                                                                         | 's Ticket                                         | Registrable Vessels                                          | Non-registrable Vesse |  |  |
| States to the second se | The skipper of a recreati<br>by a motor greater than<br>hold an RST.                                                                                                                                                                                                                                                                                                                                                                                                                                                                                                                                                                                                                         |                                                   |                                                              | NOT<br>REQUIRED       |  |  |
|                                                                                                                                                                                                                                                                                                                                                                                                                                                                                                                                                                                                                                                                                                                                                                                                                                                                                                                                                                                                                                                                                                                                                                                                                                                                                                                                                                                                                                                                                                                                                                                                                                                                                                                                                                                                                                                                                                                                                                                                                                                                                                                                | Lifejacket Carriage<br>A lifejacket, as<br>indicated in the table                                                                                                                                                                                                                                                                                                                                                                                                                                                                                                                                                                                                                            | Vessels<br>smaller than 4.8m                      | Minimum Level 100<br>MUST BE CARRIED                         | RECOMMENDED           |  |  |
|                                                                                                                                                                                                                                                                                                                                                                                                                                                                                                                                                                                                                                                                                                                                                                                                                                                                                                                                                                                                                                                                                                                                                                                                                                                                                                                                                                                                                                                                                                                                                                                                                                                                                                                                                                                                                                                                                                                                                                                                                                                                                                                                | opposite, must be<br>carried for every person<br>on board.                                                                                                                                                                                                                                                                                                                                                                                                                                                                                                                                                                                                                                   | Vessels 4.8m<br>and larger                        | Minimum Level 100<br>MUST BE CARRIED                         | RECOMMENDED           |  |  |
|                                                                                                                                                                                                                                                                                                                                                                                                                                                                                                                                                                                                                                                                                                                                                                                                                                                                                                                                                                                                                                                                                                                                                                                                                                                                                                                                                                                                                                                                                                                                                                                                                                                                                                                                                                                                                                                                                                                                                                                                                                                                                                                                | Lifejacket Wearing                                                                                                                                                                                                                                                                                                                                                                                                                                                                                                                                                                                                                                                                           | Children older than<br>one and younger<br>than 12 | Minimum Level 100<br>MUST BE CARRIED                         | RECOMMENDED           |  |  |
|                                                                                                                                                                                                                                                                                                                                                                                                                                                                                                                                                                                                                                                                                                                                                                                                                                                                                                                                                                                                                                                                                                                                                                                                                                                                                                                                                                                                                                                                                                                                                                                                                                                                                                                                                                                                                                                                                                                                                                                                                                                                                                                                | As indicated in the table opposite.                                                                                                                                                                                                                                                                                                                                                                                                                                                                                                                                                                                                                                                          | Personal Water Craft                              | Minimum Level 50S<br><u>MUST BE WORN</u>                     |                       |  |  |
|                                                                                                                                                                                                                                                                                                                                                                                                                                                                                                                                                                                                                                                                                                                                                                                                                                                                                                                                                                                                                                                                                                                                                                                                                                                                                                                                                                                                                                                                                                                                                                                                                                                                                                                                                                                                                                                                                                                                                                                                                                                                                                                                |                                                                                                                                                                                                                                                                                                                                                                                                                                                                                                                                                                                                                                                                                              | Local                                             | Informatior                                                  | 1                     |  |  |
| All<br>les<br>res<br>un<br>Th<br>in a<br>on<br>to s<br>Cl<br>Th<br>pic<br>mo                                                                                                                                                                                                                                                                                                                                                                                                                                                                                                                                                                                                                                                                                                                                                                                                                                                                                                                                                                                                                                                                                                                                                                                                                                                                                                                                                                                                                                                                                                                                                                                                                                                                                                                                                                                                                                                                                                                                                                                                                                                   | <ul> <li>the area indicated on the sign.</li> <li>Water skiing</li> <li>All water skiing activities are prohibited in waters less than 1.5 metres in depth. Mariners are responsible to ensure minimum depths prior to undertaking any water ski activities.</li> <li>The direction of all water skiing activities shall be in an anti-clockwise direction and water skiing is only permitted within the daylight hours of sunrise to sunset.</li> <li>Closed waters to motorised vessels</li> <li>The area indicated on the sign adjacent to the picnic area and campground is closed to motorised vessels at all times.</li> <li>Swimming, sail and paddle craft are permitted.</li> </ul> |                                                   |                                                              |                       |  |  |
| FREES                                                                                                                                                                                                                                                                                                                                                                                                                                                                                                                                                                                                                                                                                                                                                                                                                                                                                                                                                                                                                                                                                                                                                                                                                                                                                                                                                                                                                                                                                                                                                                                                                                                                                                                                                                                                                                                                                                                                                                                                                                                                                                                          | <b>Personal Water Craft (PWC)</b><br>Freestyle driving, wave jumping and surfing is prohibited at all times.                                                                                                                                                                                                                                                                                                                                                                                                                                                                                                                                                                                 |                                                   |                                                              |                       |  |  |
|                                                                                                                                                                                                                                                                                                                                                                                                                                                                                                                                                                                                                                                                                                                                                                                                                                                                                                                                                                                                                                                                                                                                                                                                                                                                                                                                                                                                                                                                                                                                                                                                                                                                                                                                                                                                                                                                                                                                                                                                                                                                                                                                | Always be aware of other craft<br>and water users<br><b>KEEP A LOOKOUT</b>                                                                                                                                                                                                                                                                                                                                                                                                                                                                                                                                                                                                                   |                                                   |                                                              |                       |  |  |

**REPORT MARINE OIL SPILLS 9480 9924 24hrs** 

Drawing: 13520902B\_North