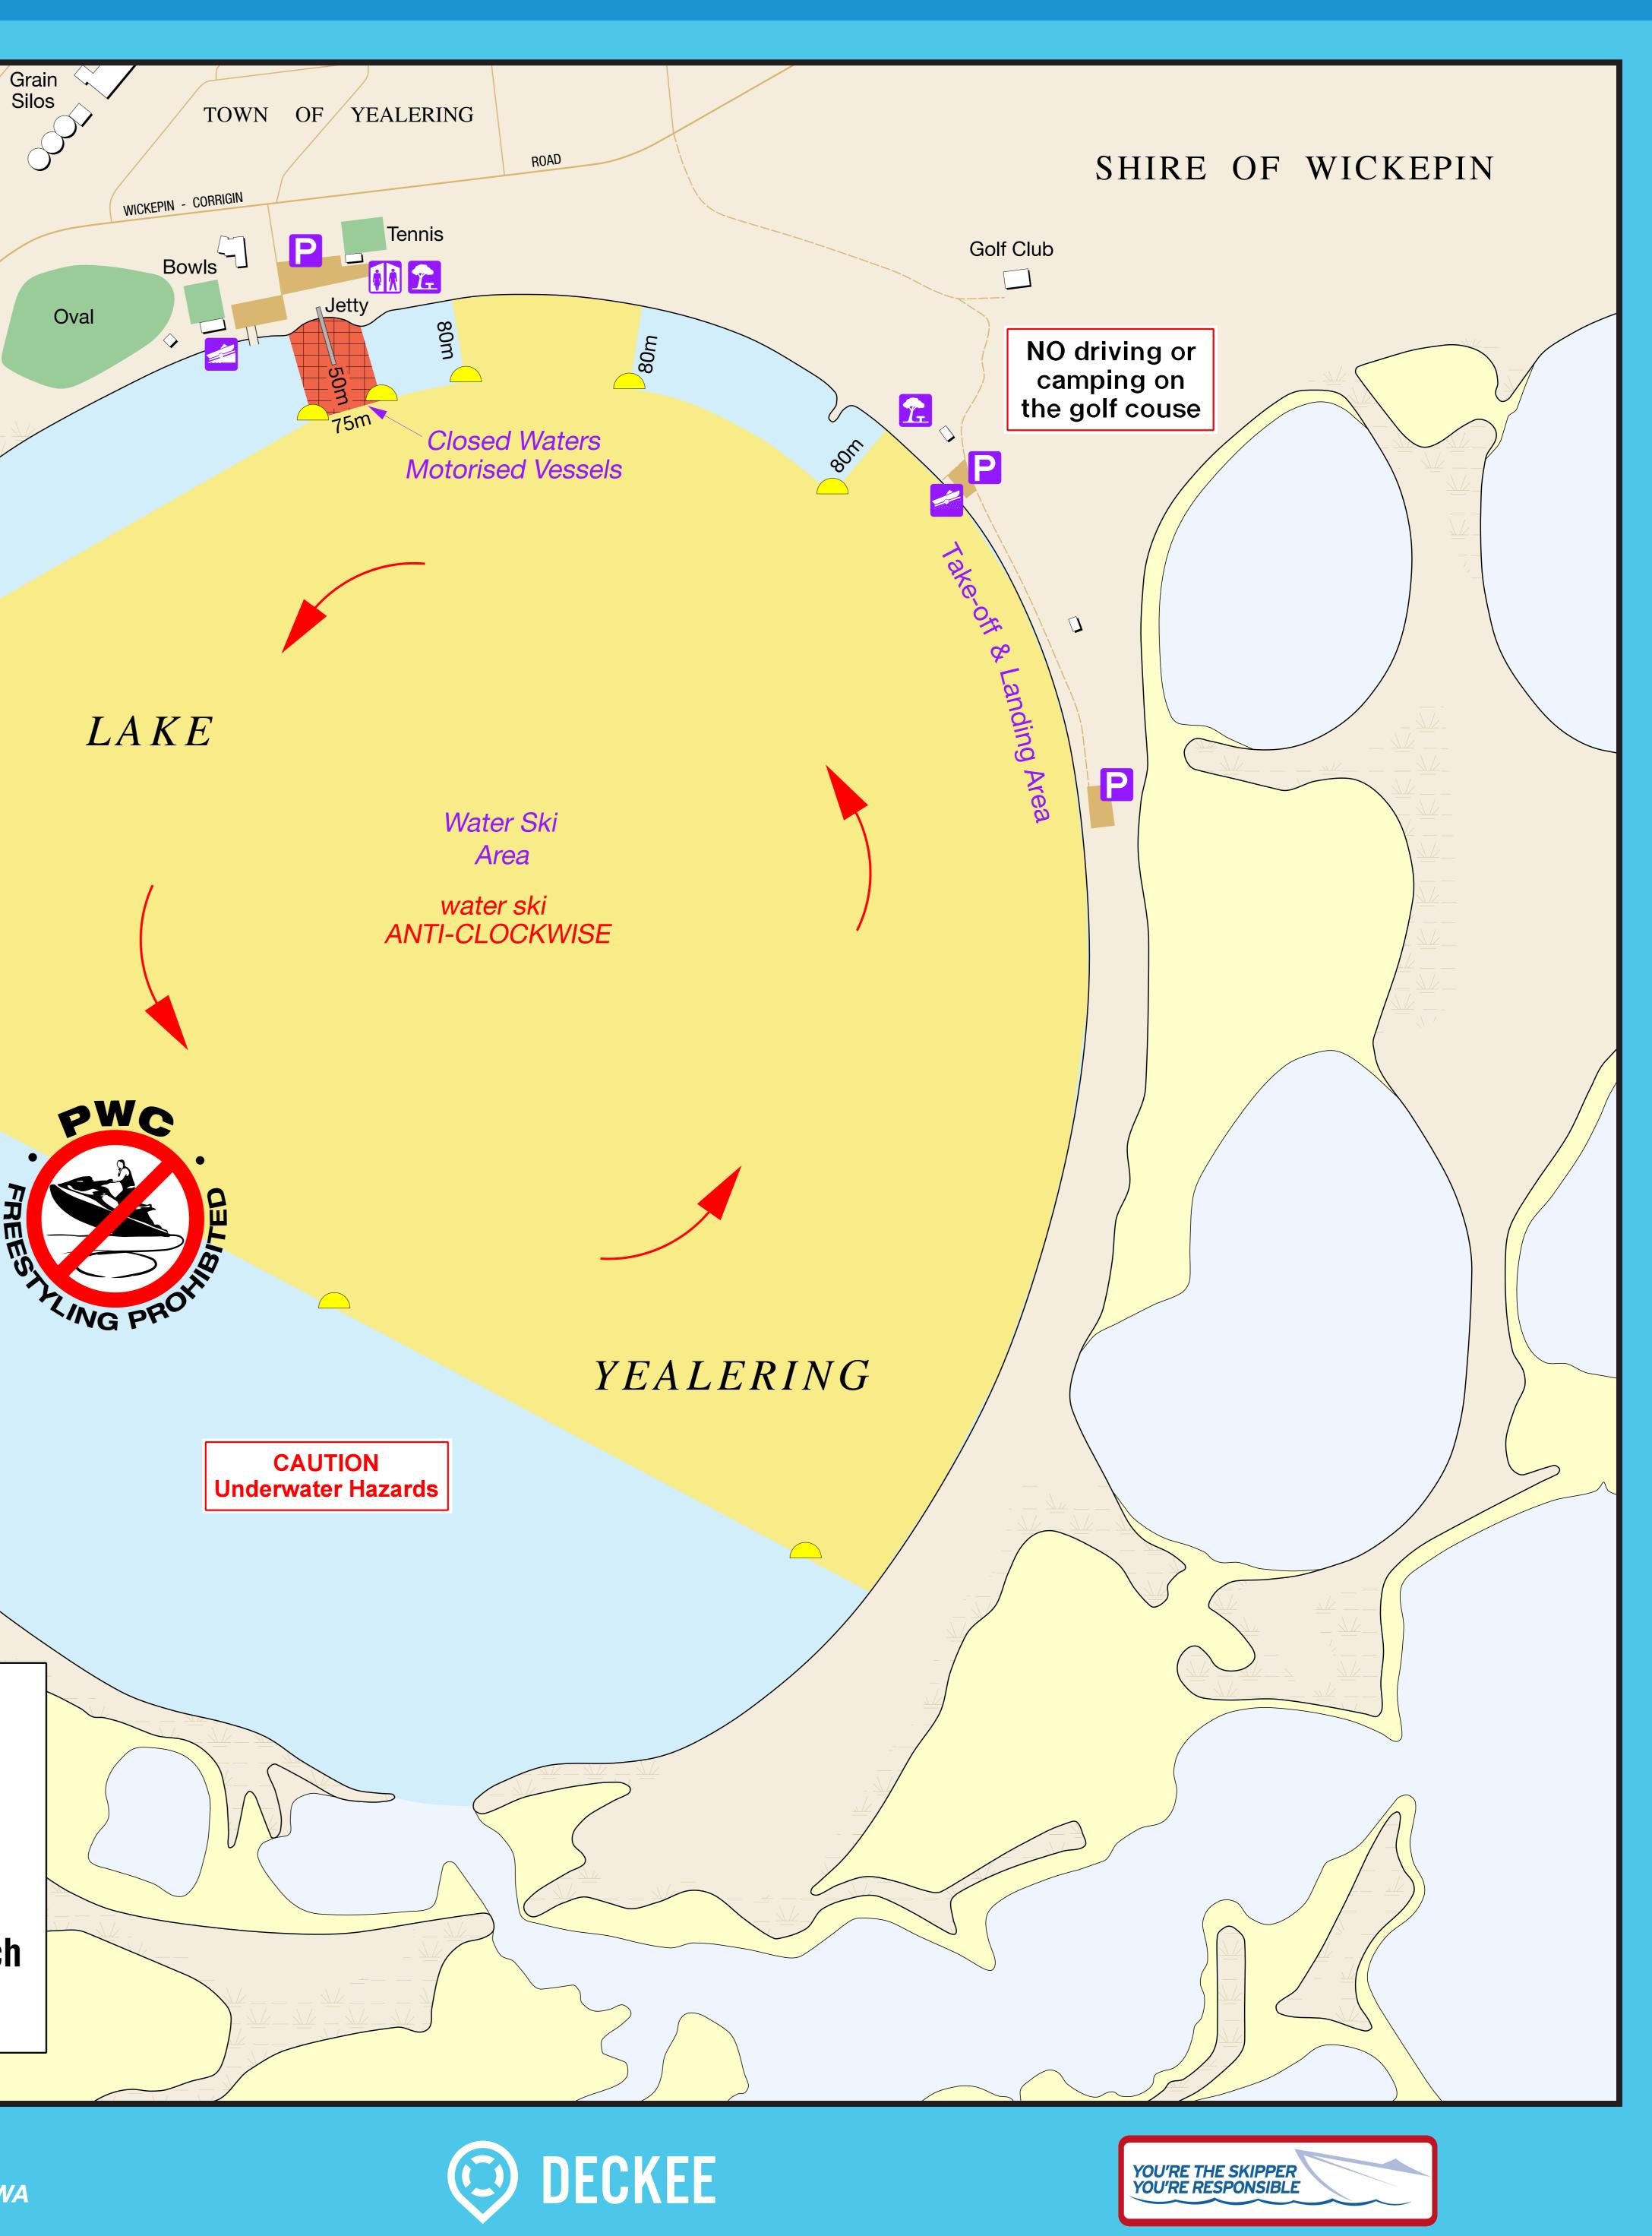

#### Water Skiing

and landing.

are prohibited.

- Water Skiing activities are to be conducted between the hours of sunrise to sunset, in an anticlockwise direction and within the designated area shown.
- Water Skiing is only permitted when the water level is equal to or higher than 200 metres Australian Height Datum (AHD).

• Water skiing is not permitted within 50 metres of the foreshore except when taking off

• For current information about closures, visit our website: www.transport.wa.gov.au/waterski

• Yellow buoys will mark the limit of the Water Ski Area.

Scan the QR code for further information on required safety equipment or go to transport.wa.gov.au/waterski

Personal water craft (PWC)
Personal Water Craft (PWC) freestyle driving, wave jumping and surfing