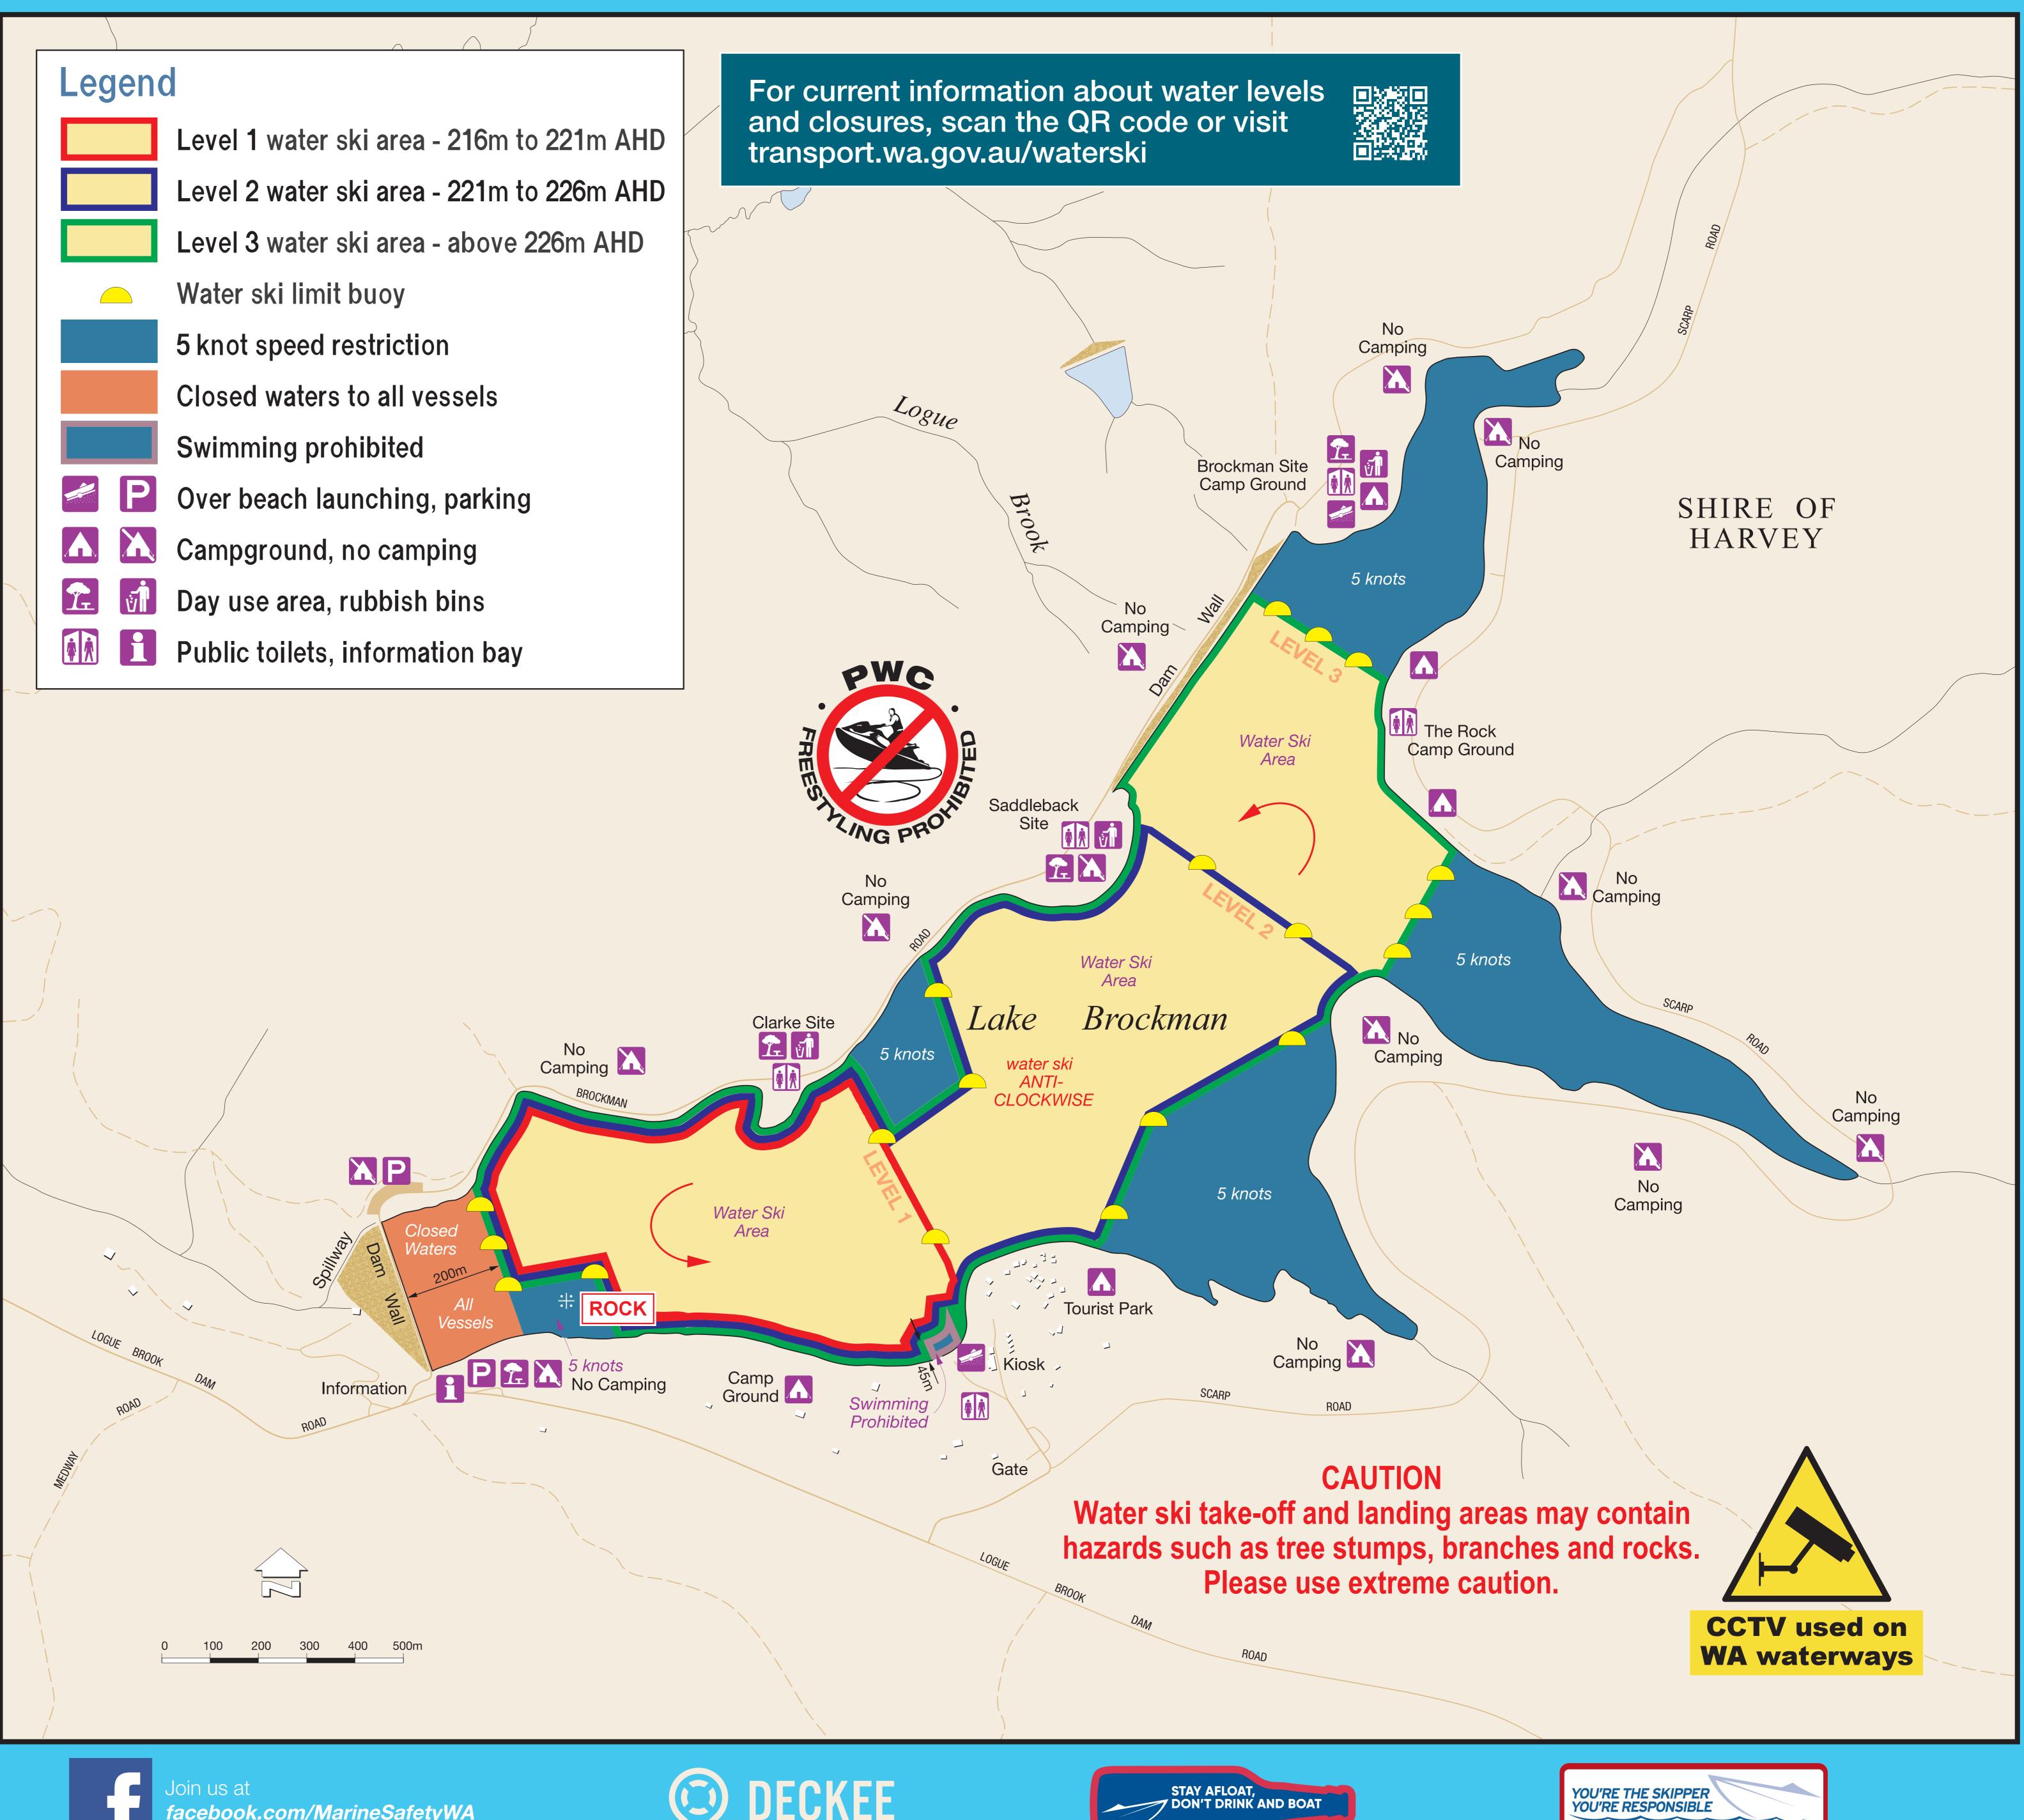

#### Water Skiing

and landing.

are prohibited.

- Water Skiing activities are to be conducted between the hours of sunrise to sunset, in an anticlockwise direction and within the designated area shown.
- Water Skiing is only permitted when the water level is equal to or higher than 200 metres Australian Height Datum (AHD).

• Water skiing is not permitted within 50 metres of the foreshore except when taking off

• For current information about closures, visit our website: www.transport.wa.gov.au/waterski

• Yellow buoys will mark the limit of the Water Ski Area.

pWa

• All waters within 250 metres of the dam wall, and waters of the eastern arm of the dam are closed to all vessels including sail and paddle craft at all times.

#### **Closed waters to all vessels**

Always be aware of other craft and water users KEEP A LOOKOUT