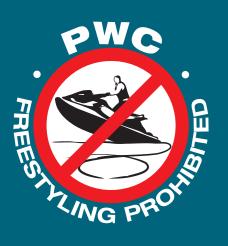

Scan the QR code for further information on required safety equipment or go to transport.wa.gov.au/waterski

Personal water craft (PWC)
Personal Water Craft (PWC) freestyle driving, wave jumping and surfing