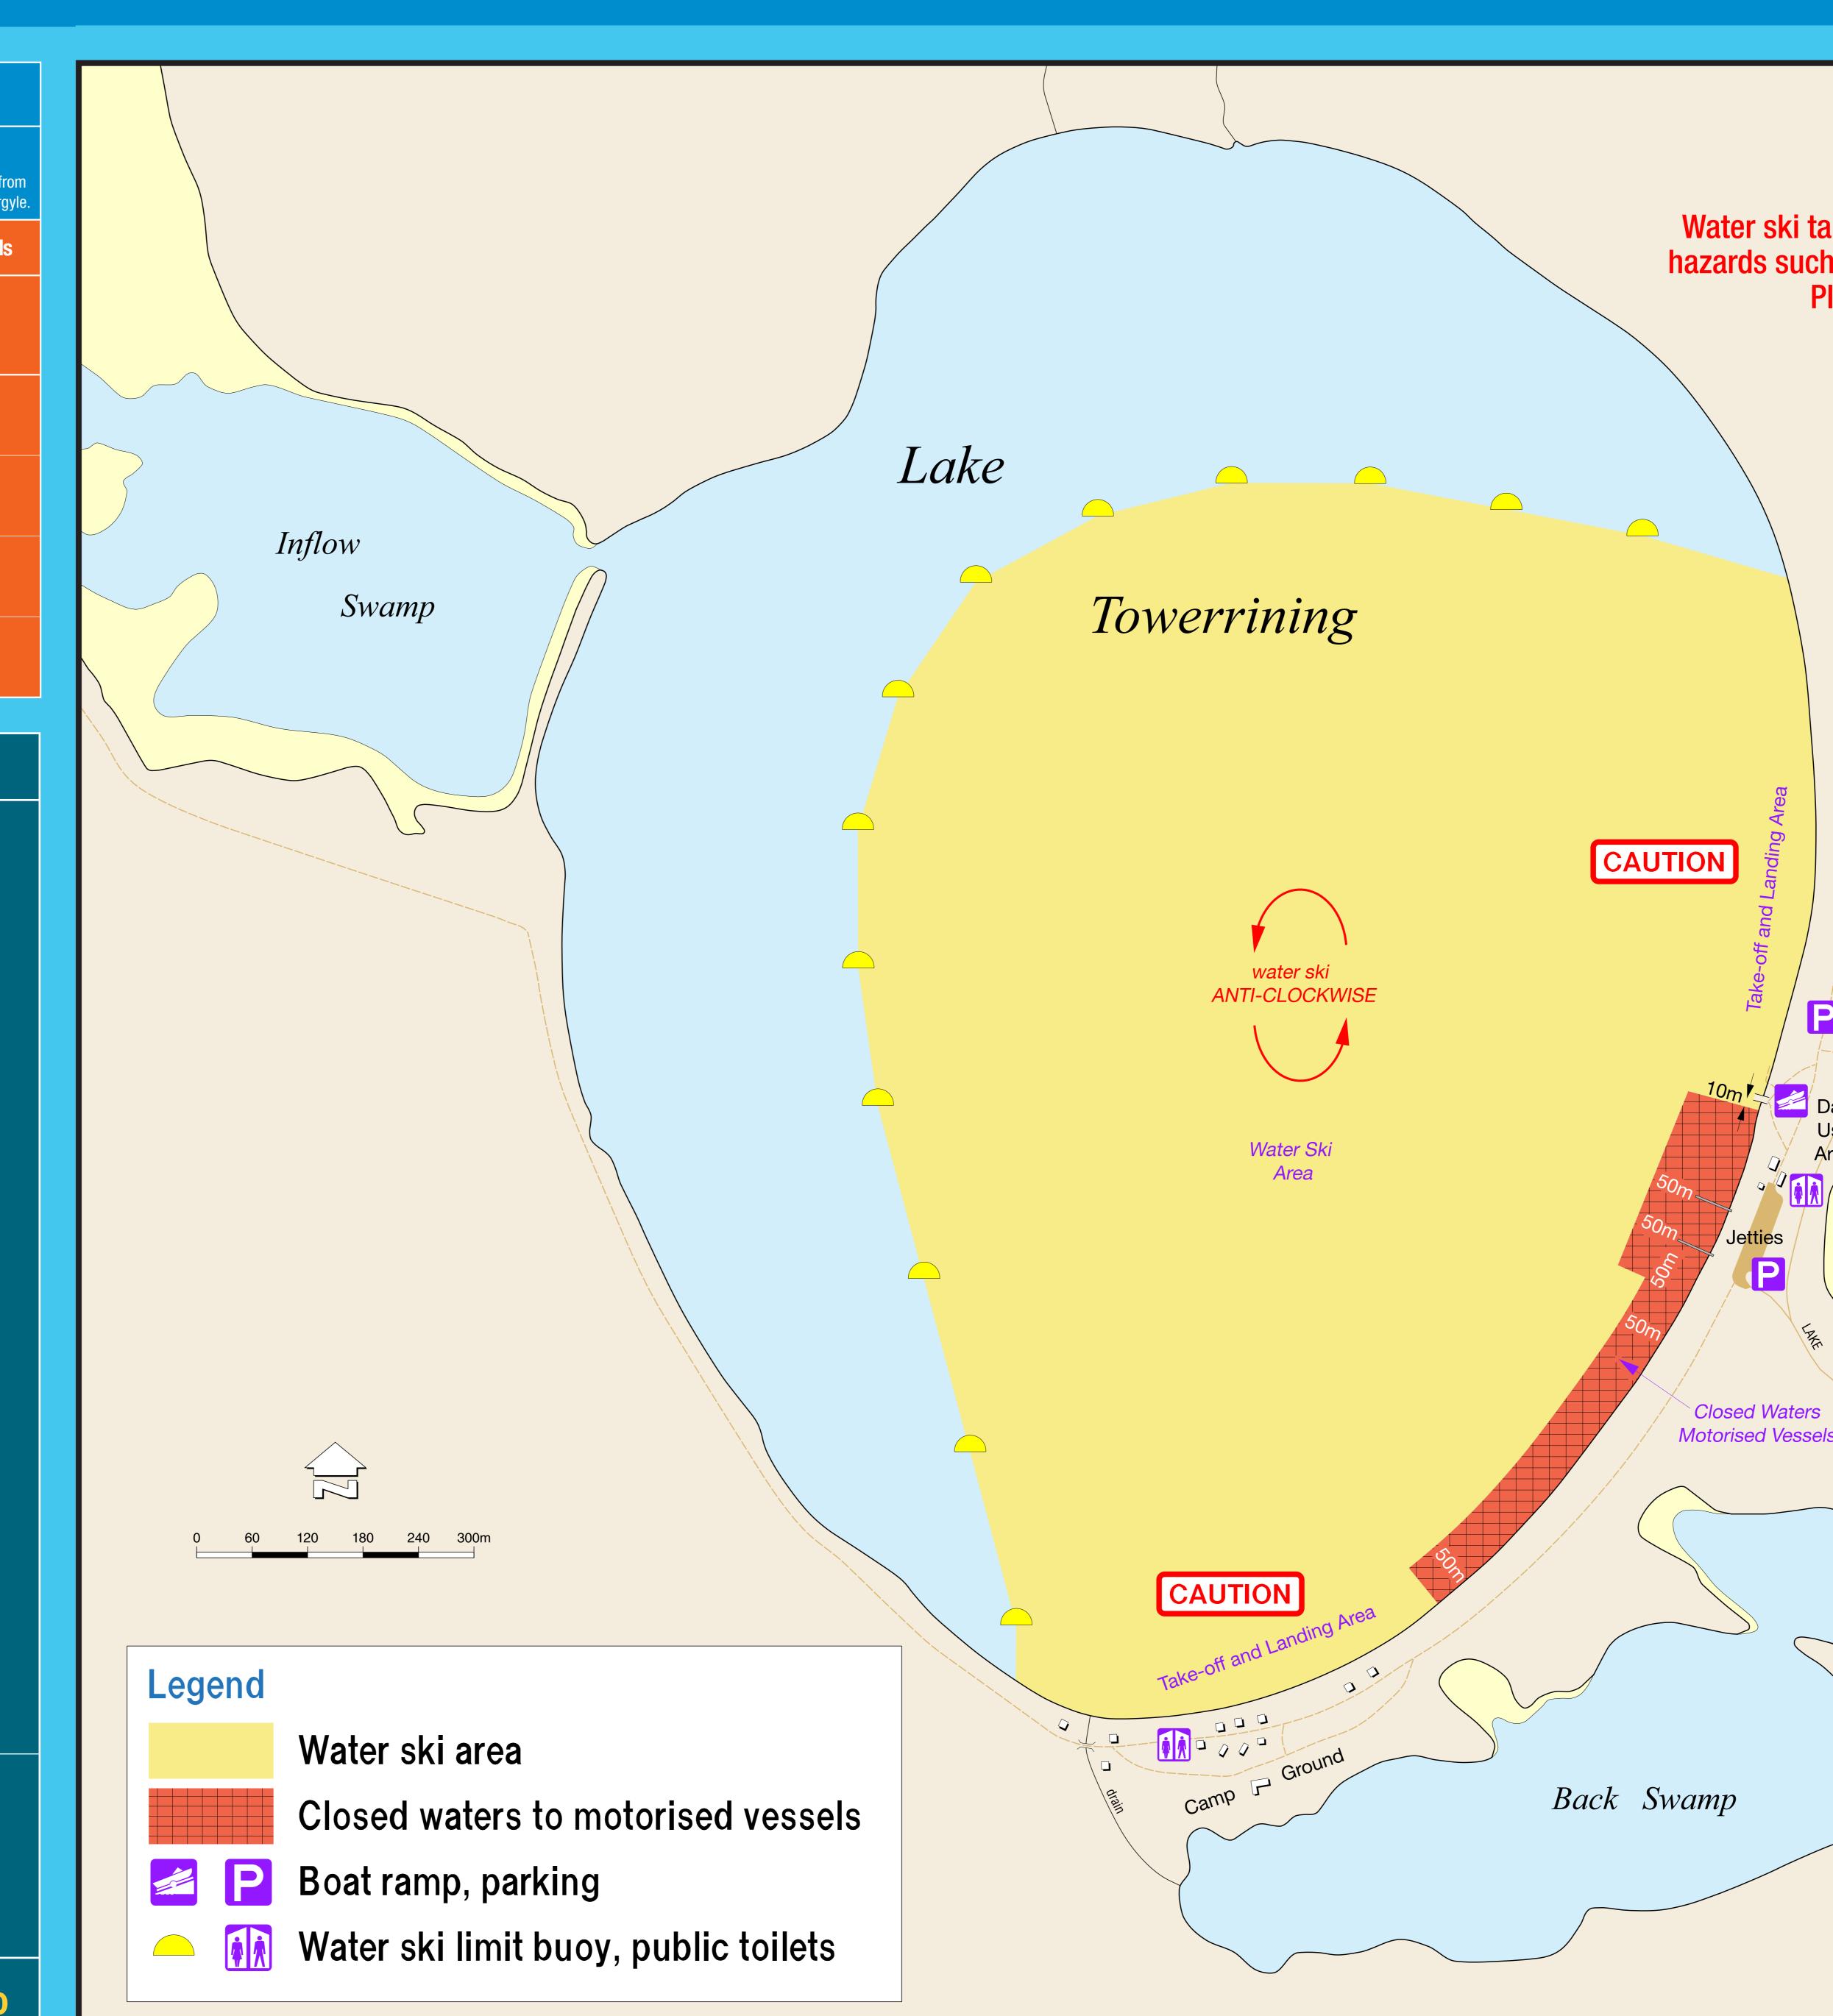

#### Water Skiing

and landing.

are prohibited.

- Water Skiing activities are to be conducted between the hours of sunrise to sunset, in an anticlockwise direction and within the designated area shown.
- Water Skiing is only permitted when the water level is equal to or higher than 200 metres Australian Height Datum (AHD).

• Water skiing is not permitted within 50 metres of the foreshore except when taking off

• For current information about closures, visit our website: www.transport.wa.gov.au/waterski

• Yellow buoys will mark the limit of the Water Ski Area.

pWa

• All waters within 250 metres of the dam wall, and waters of the eastern arm of the dam are closed to all vessels including sail and paddle craft at all times.

#### **Closed waters to all vessels**

Always be aware of other craft and water users KEEP A LOOKOUT