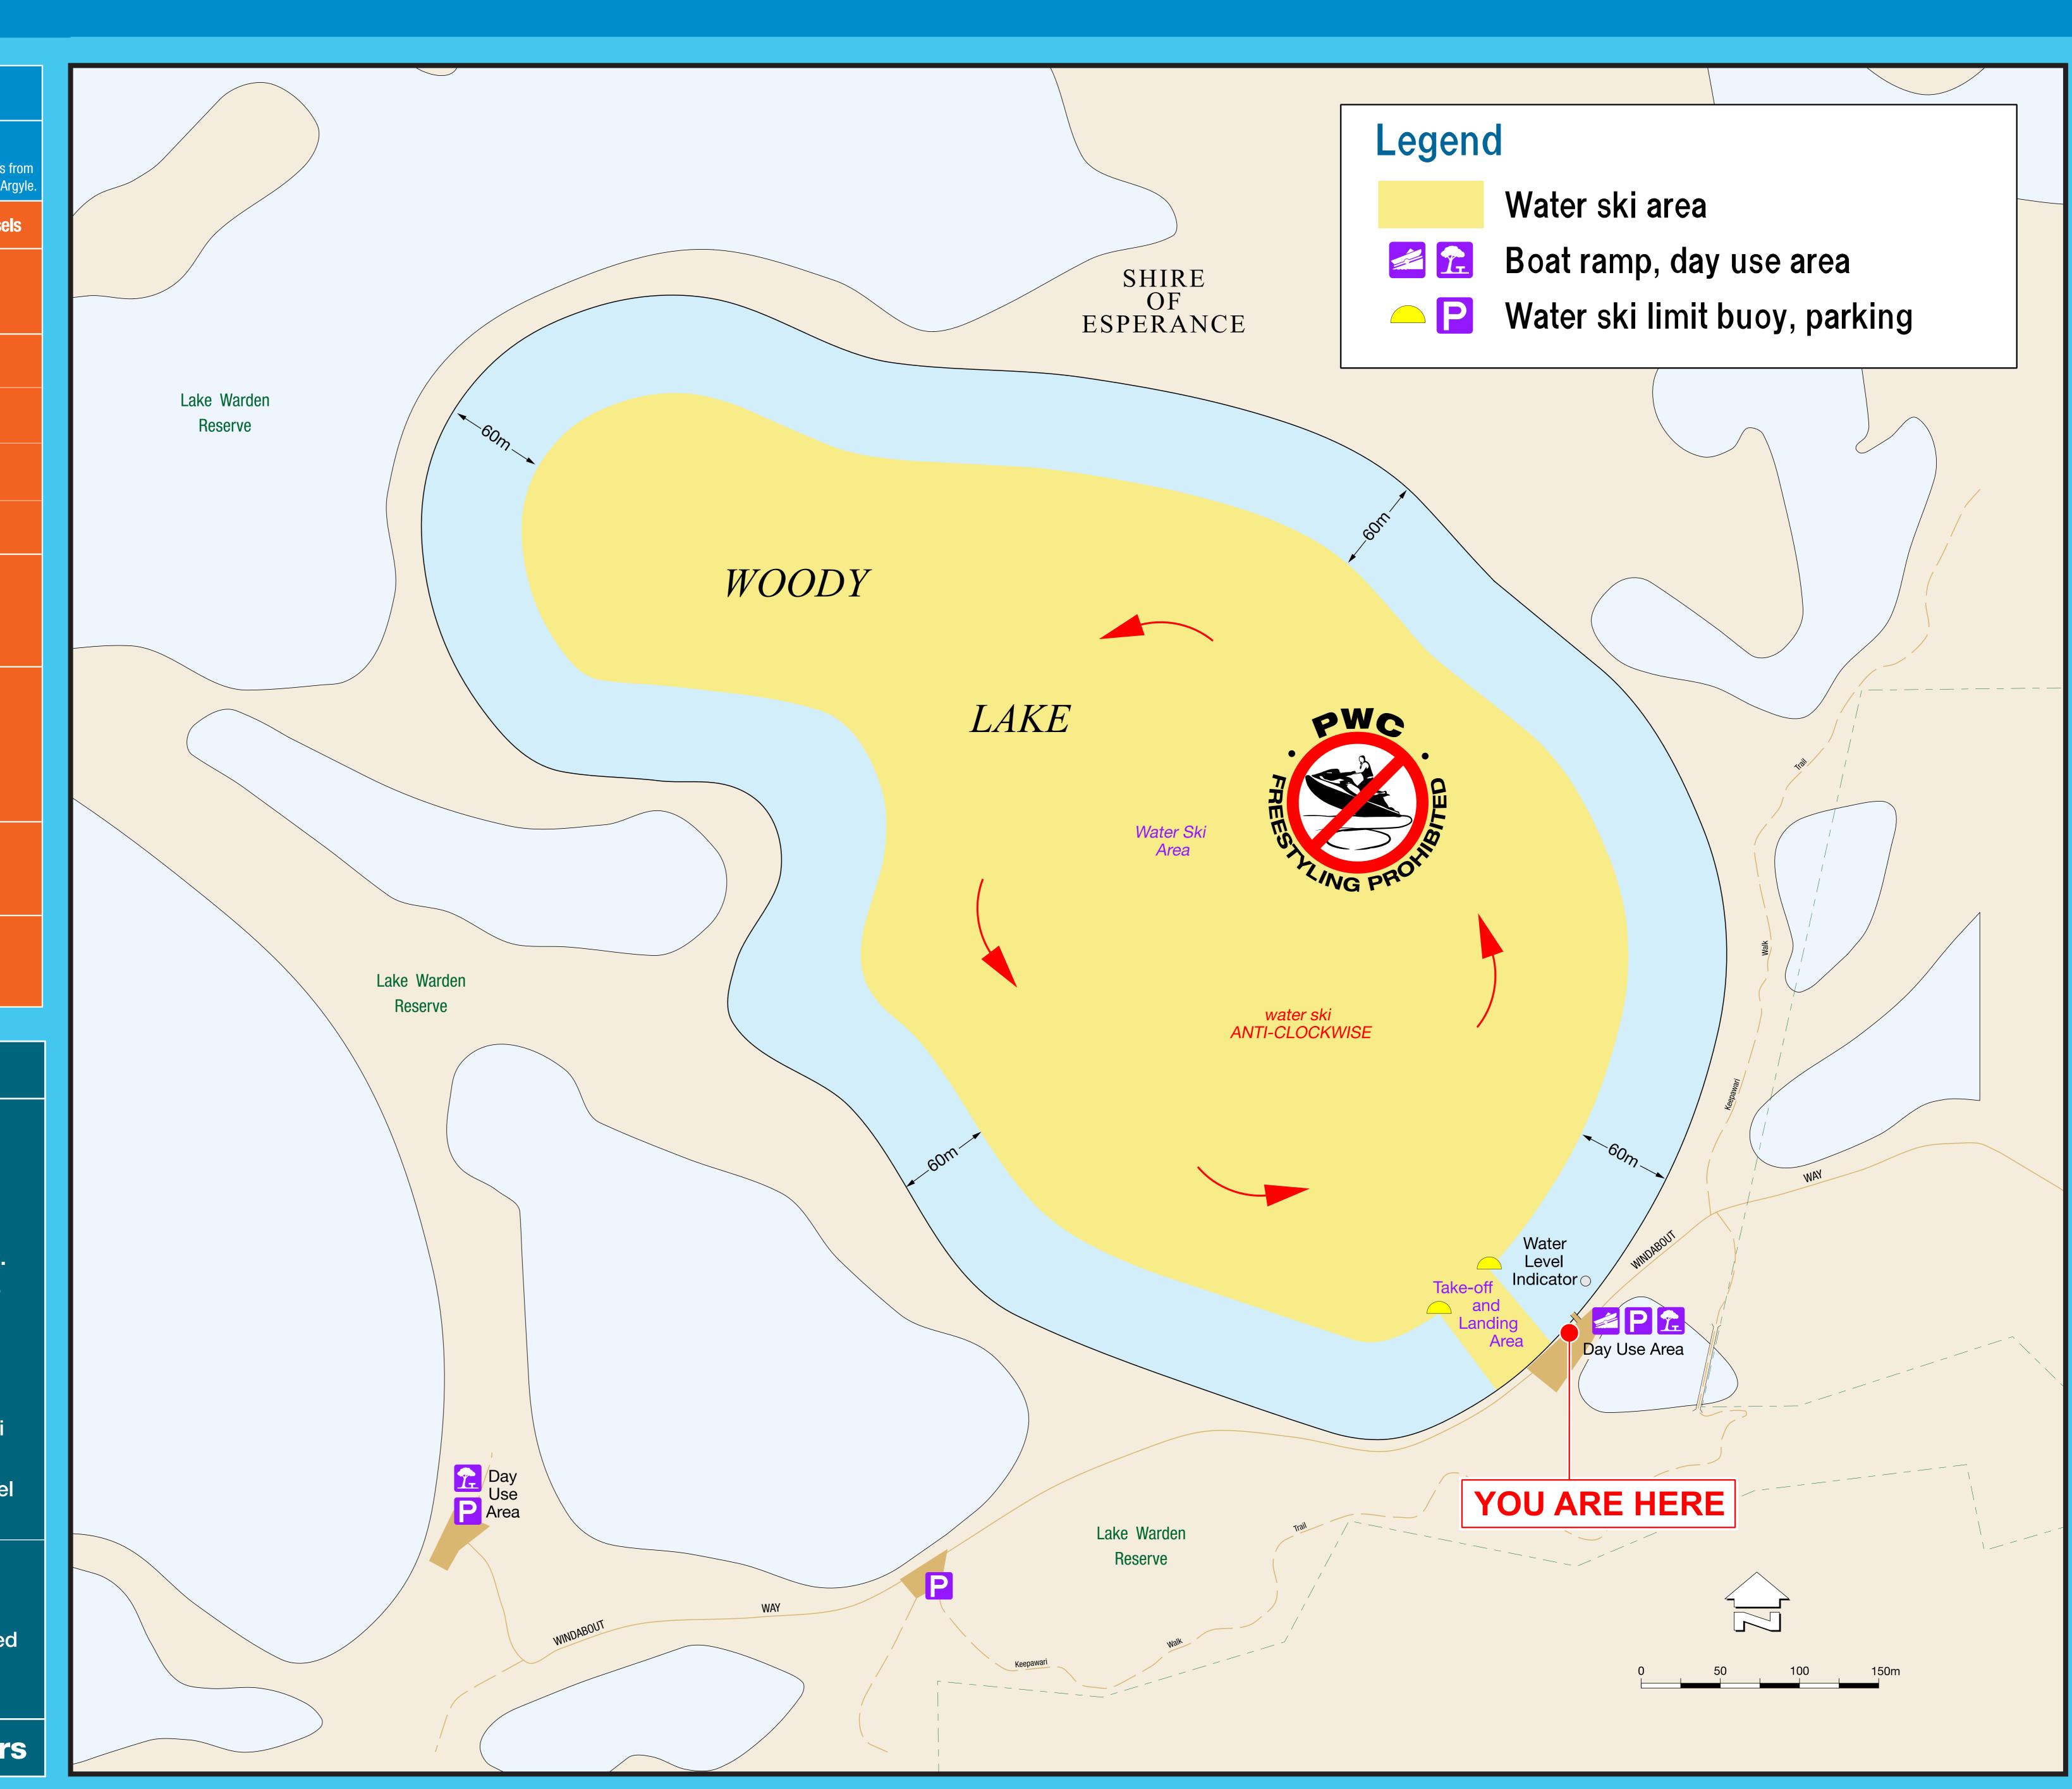

#### Water Skiing

and landing.

are prohibited.

- Water Skiing activities are to be conducted between the hours of sunrise to sunset, in an anticlockwise direction and within the designated area shown.
- Water Skiing is only permitted when the water level is equal to or higher than 200 metres Australian Height Datum (AHD).

• Water skiing is not permitted within 50 metres of the foreshore except when taking off

• For current information about closures, visit our website: www.transport.wa.gov.au/waterski

• Yellow buoys will mark the limit of the Water Ski Area.