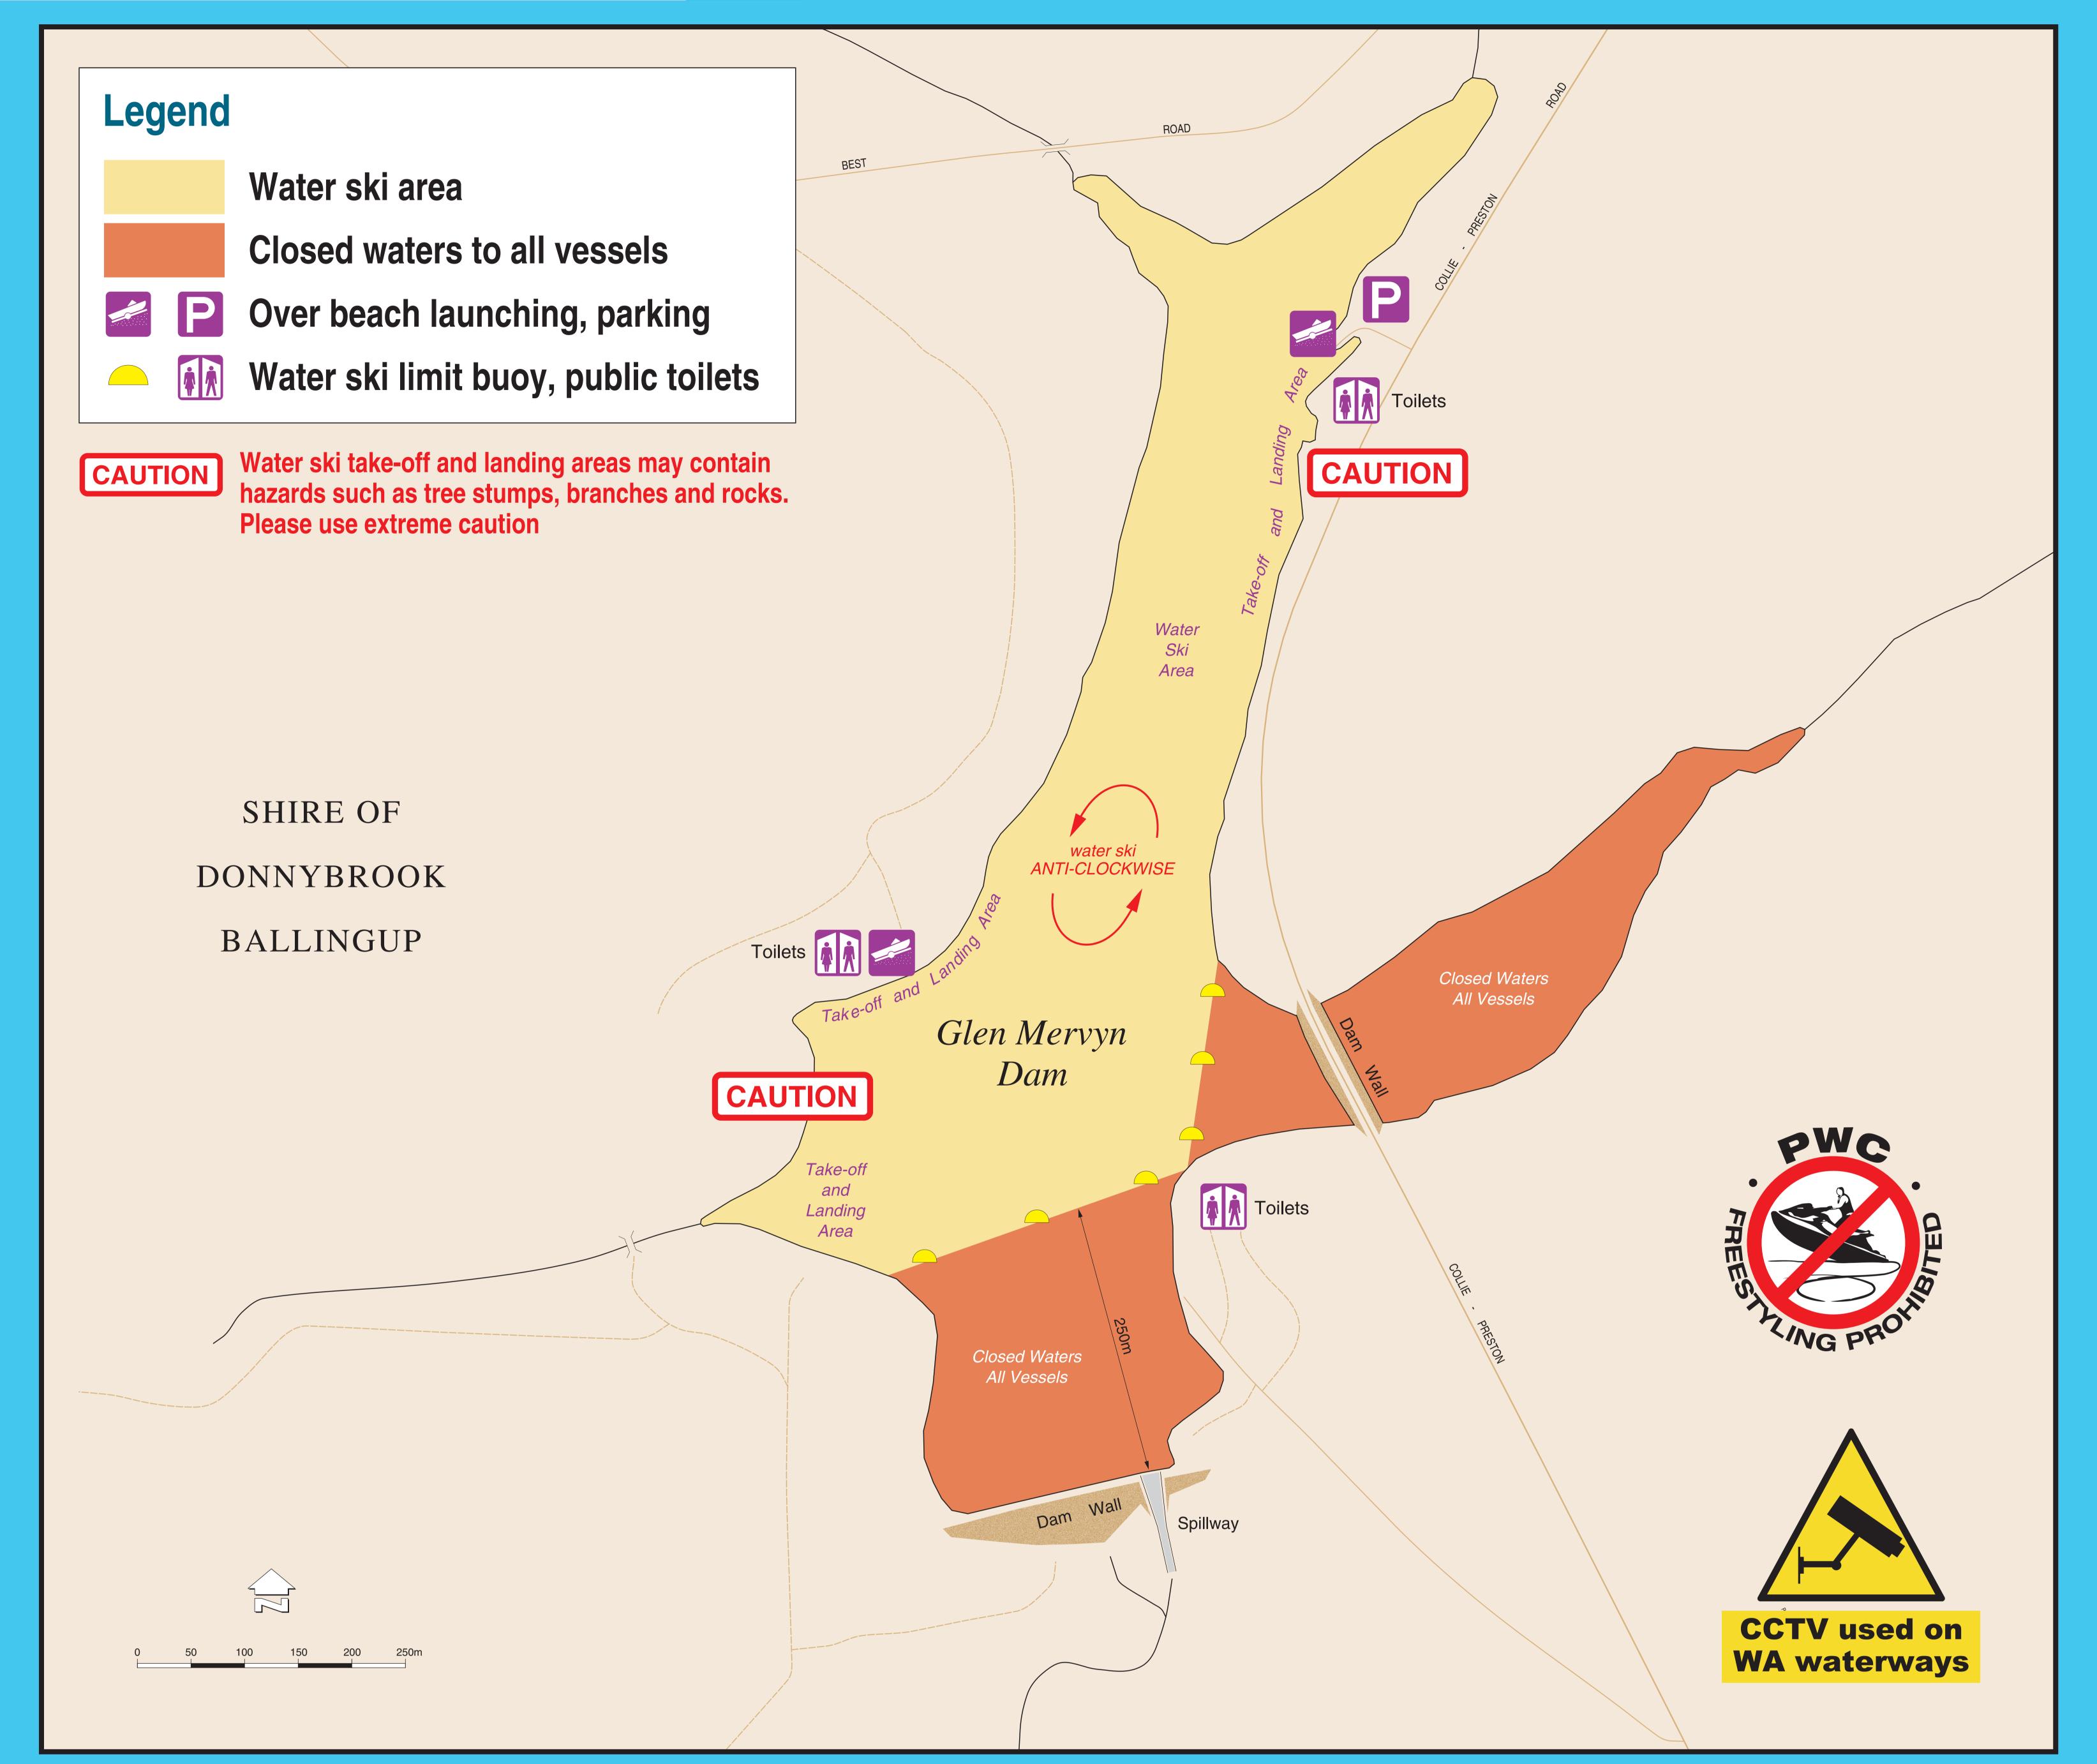

## Glen Mervyn Dam Water Ski Information

|                                                                                                                                       | Vesse                                                                                                                                                                                                                             | I Safety Equip                                                                           | oment                                                                                                                                                                                       |                         |  |
|---------------------------------------------------------------------------------------------------------------------------------------|-----------------------------------------------------------------------------------------------------------------------------------------------------------------------------------------------------------------------------------|------------------------------------------------------------------------------------------|---------------------------------------------------------------------------------------------------------------------------------------------------------------------------------------------|-------------------------|--|
| REGISTRABLE VESSEL:<br>Vessels including sailing vessels that are or can be propelled by mechanical power.<br>NON-REGISTRABLE VESSEL: |                                                                                                                                                                                                                                   |                                                                                          | <b>PROTECTED WATERS</b><br>Includes rivers, lakes, estuaries, harbours and waters within<br>400 metres from the shore in unprotected waters but excludes<br>Cambridge Gulf and Lake Argyle. |                         |  |
|                                                                                                                                       | kiteboards, windsurfers, paddle craft, ten                                                                                                                                                                                        | ders and sailing dinghies.                                                               | Registrable Vessels                                                                                                                                                                         | Non-registrable Vessels |  |
| TI CLAR                                                                                                                               | <b>Recreational Skipper's Ticket</b><br>The skipper of a recreational vessel, powered by a mot                                                                                                                                    | or greater than 6 horsepower must hold an RST.                                           |                                                                                                                                                                                             | NOT REQUIRED            |  |
|                                                                                                                                       | <b>Lifejacket Carriage</b><br>A lifejacket, as indicated in the table opposite, must                                                                                                                                              | Vessels smaller than 4.8m                                                                | Minimum Level 100<br>MUST BE CARRIED                                                                                                                                                        | RECOMMENDED             |  |
|                                                                                                                                       | be carried for every person on board.                                                                                                                                                                                             | Vessels 4.8m and larger                                                                  | Minimum Level 100<br>MUST BE CARRIED                                                                                                                                                        | RECOMMENDED             |  |
| Reel                                                                                                                                  | Lifejacket Wearing                                                                                                                                                                                                                | Children older than one and younger than 12                                              | Minimum Level 100<br><u>MUST BE CARRIED</u>                                                                                                                                                 | RECOMMENDED             |  |
|                                                                                                                                       | As indicated in the table opposite.                                                                                                                                                                                               | Personal Water Craft                                                                     | Minimum Level 50S<br><u>MUST BE WORN</u>                                                                                                                                                    |                         |  |
|                                                                                                                                       | <b>Distress Beacon</b> <i>(in-date)</i> <b>OR</b><br>A GPS enabled 406 MHz EPIRB<br>if worn by at least one person, a GPS enabled PLB. Dis                                                                                        | tress beacons must be in-date and registered with AMSA.                                  | RECOMMENDED                                                                                                                                                                                 | RECOMMENDED             |  |
|                                                                                                                                       | Red and Orange Flares <i>(in-date)</i><br>At least two hand held red flares and two hand held or<br><b>Electronic Visual Distress Signal (EVDS)</b><br>An electronic signalling device may be carried in lieu or<br>also carried. | ange flares must be carried.<br>f flares IF a GPS enabled EPIRB or PLB (must be worn) is | RECOMMENDED                                                                                                                                                                                 | RECOMMENDED             |  |
|                                                                                                                                       | Marine Radio<br>A VHF or HF marine radio on any Registrable Vessel whi<br>in unprotected waters.                                                                                                                                  | nen operating more than 4 nautical miles from shore                                      | RECOMMENDED                                                                                                                                                                                 | RECOMMENDED             |  |
|                                                                                                                                       | <b>Recommended Additional Safety Equipme</b><br>It is recommended an anchor and line, a fire extinguish                                                                                                                           |                                                                                          | RECOMMENDED                                                                                                                                                                                 | RECOMMENDED             |  |

#### Water Skiing

and landing.

are prohibited.

- Water Skiing activities are to be conducted between the hours of sunrise to sunset, in an anticlockwise direction and within the designated area shown.
- Water Skiing is only permitted when the water level is equal to or higher than 200 metres Australian Height Datum (AHD).

• Water skiing is not permitted within 50 metres of the foreshore except when taking off

• For current information about closures, visit our website: www.transport.wa.gov.au/waterski

• Yellow buoys will mark the limit of the Water Ski Area.

pWa

• All waters within 250 metres of the dam wall, and waters of the eastern arm of the dam are closed to all vessels including sail and paddle craft at all times.

#### **Closed waters to all vessels**

Always be aware of other craft and water users KEEP A LOOKOUT