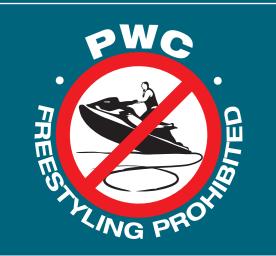

Scan the QR code for further information on required safety equipment or go to transport.wa.gov.au/waterski

Personal water craft (PWC)
Personal Water Craft (PWC) freestyle driving, wave jumping and surfing