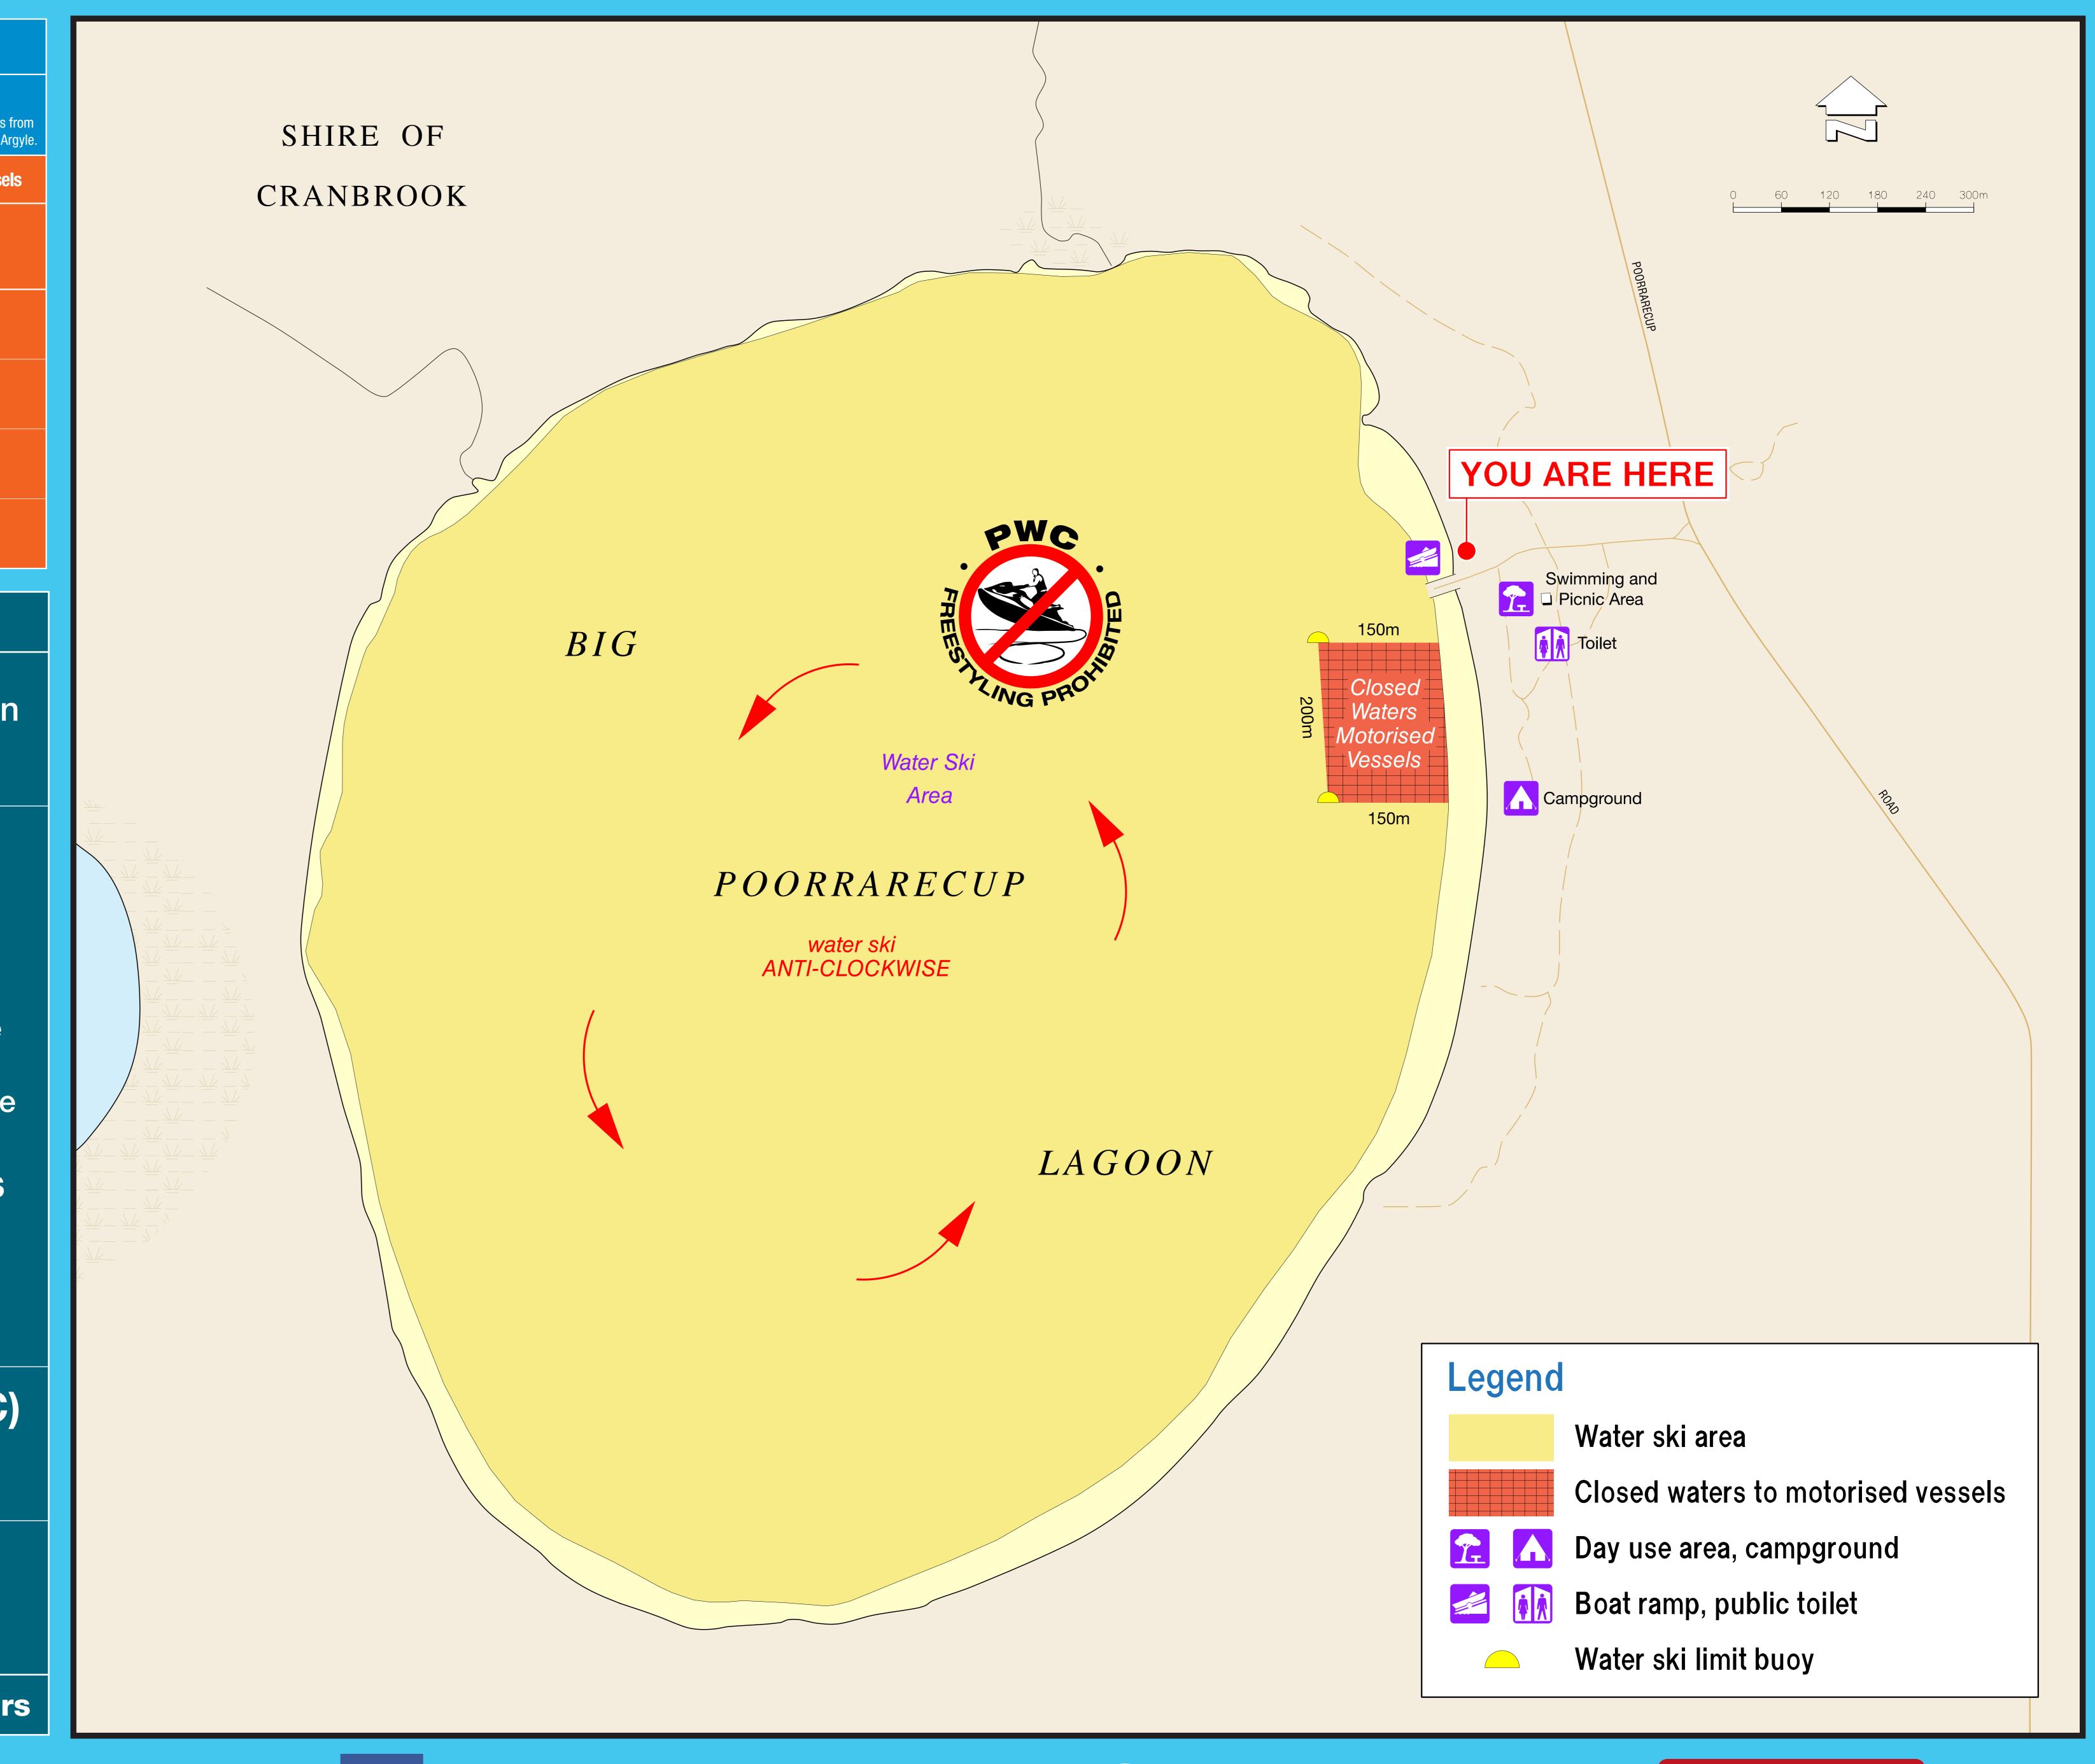

# Big Poorrarecup Lagoon (Lake Poorrarecup) Water Ski Information

YOU'RE THE SKIPPER YOU'RE RESPONSIBLE

#### Water Skiing

and landing.

are prohibited.

- Water Skiing activities are to be conducted between the hours of sunrise to sunset, in an anticlockwise direction and within the designated area shown.
- Water Skiing is only permitted when the water level is equal to or higher than 200 metres Australian Height Datum (AHD).

• Water skiing is not permitted within 50 metres of the foreshore except when taking off

• For current information about closures, visit our website: www.transport.wa.gov.au/waterski

• Yellow buoys will mark the limit of the Water Ski Area.