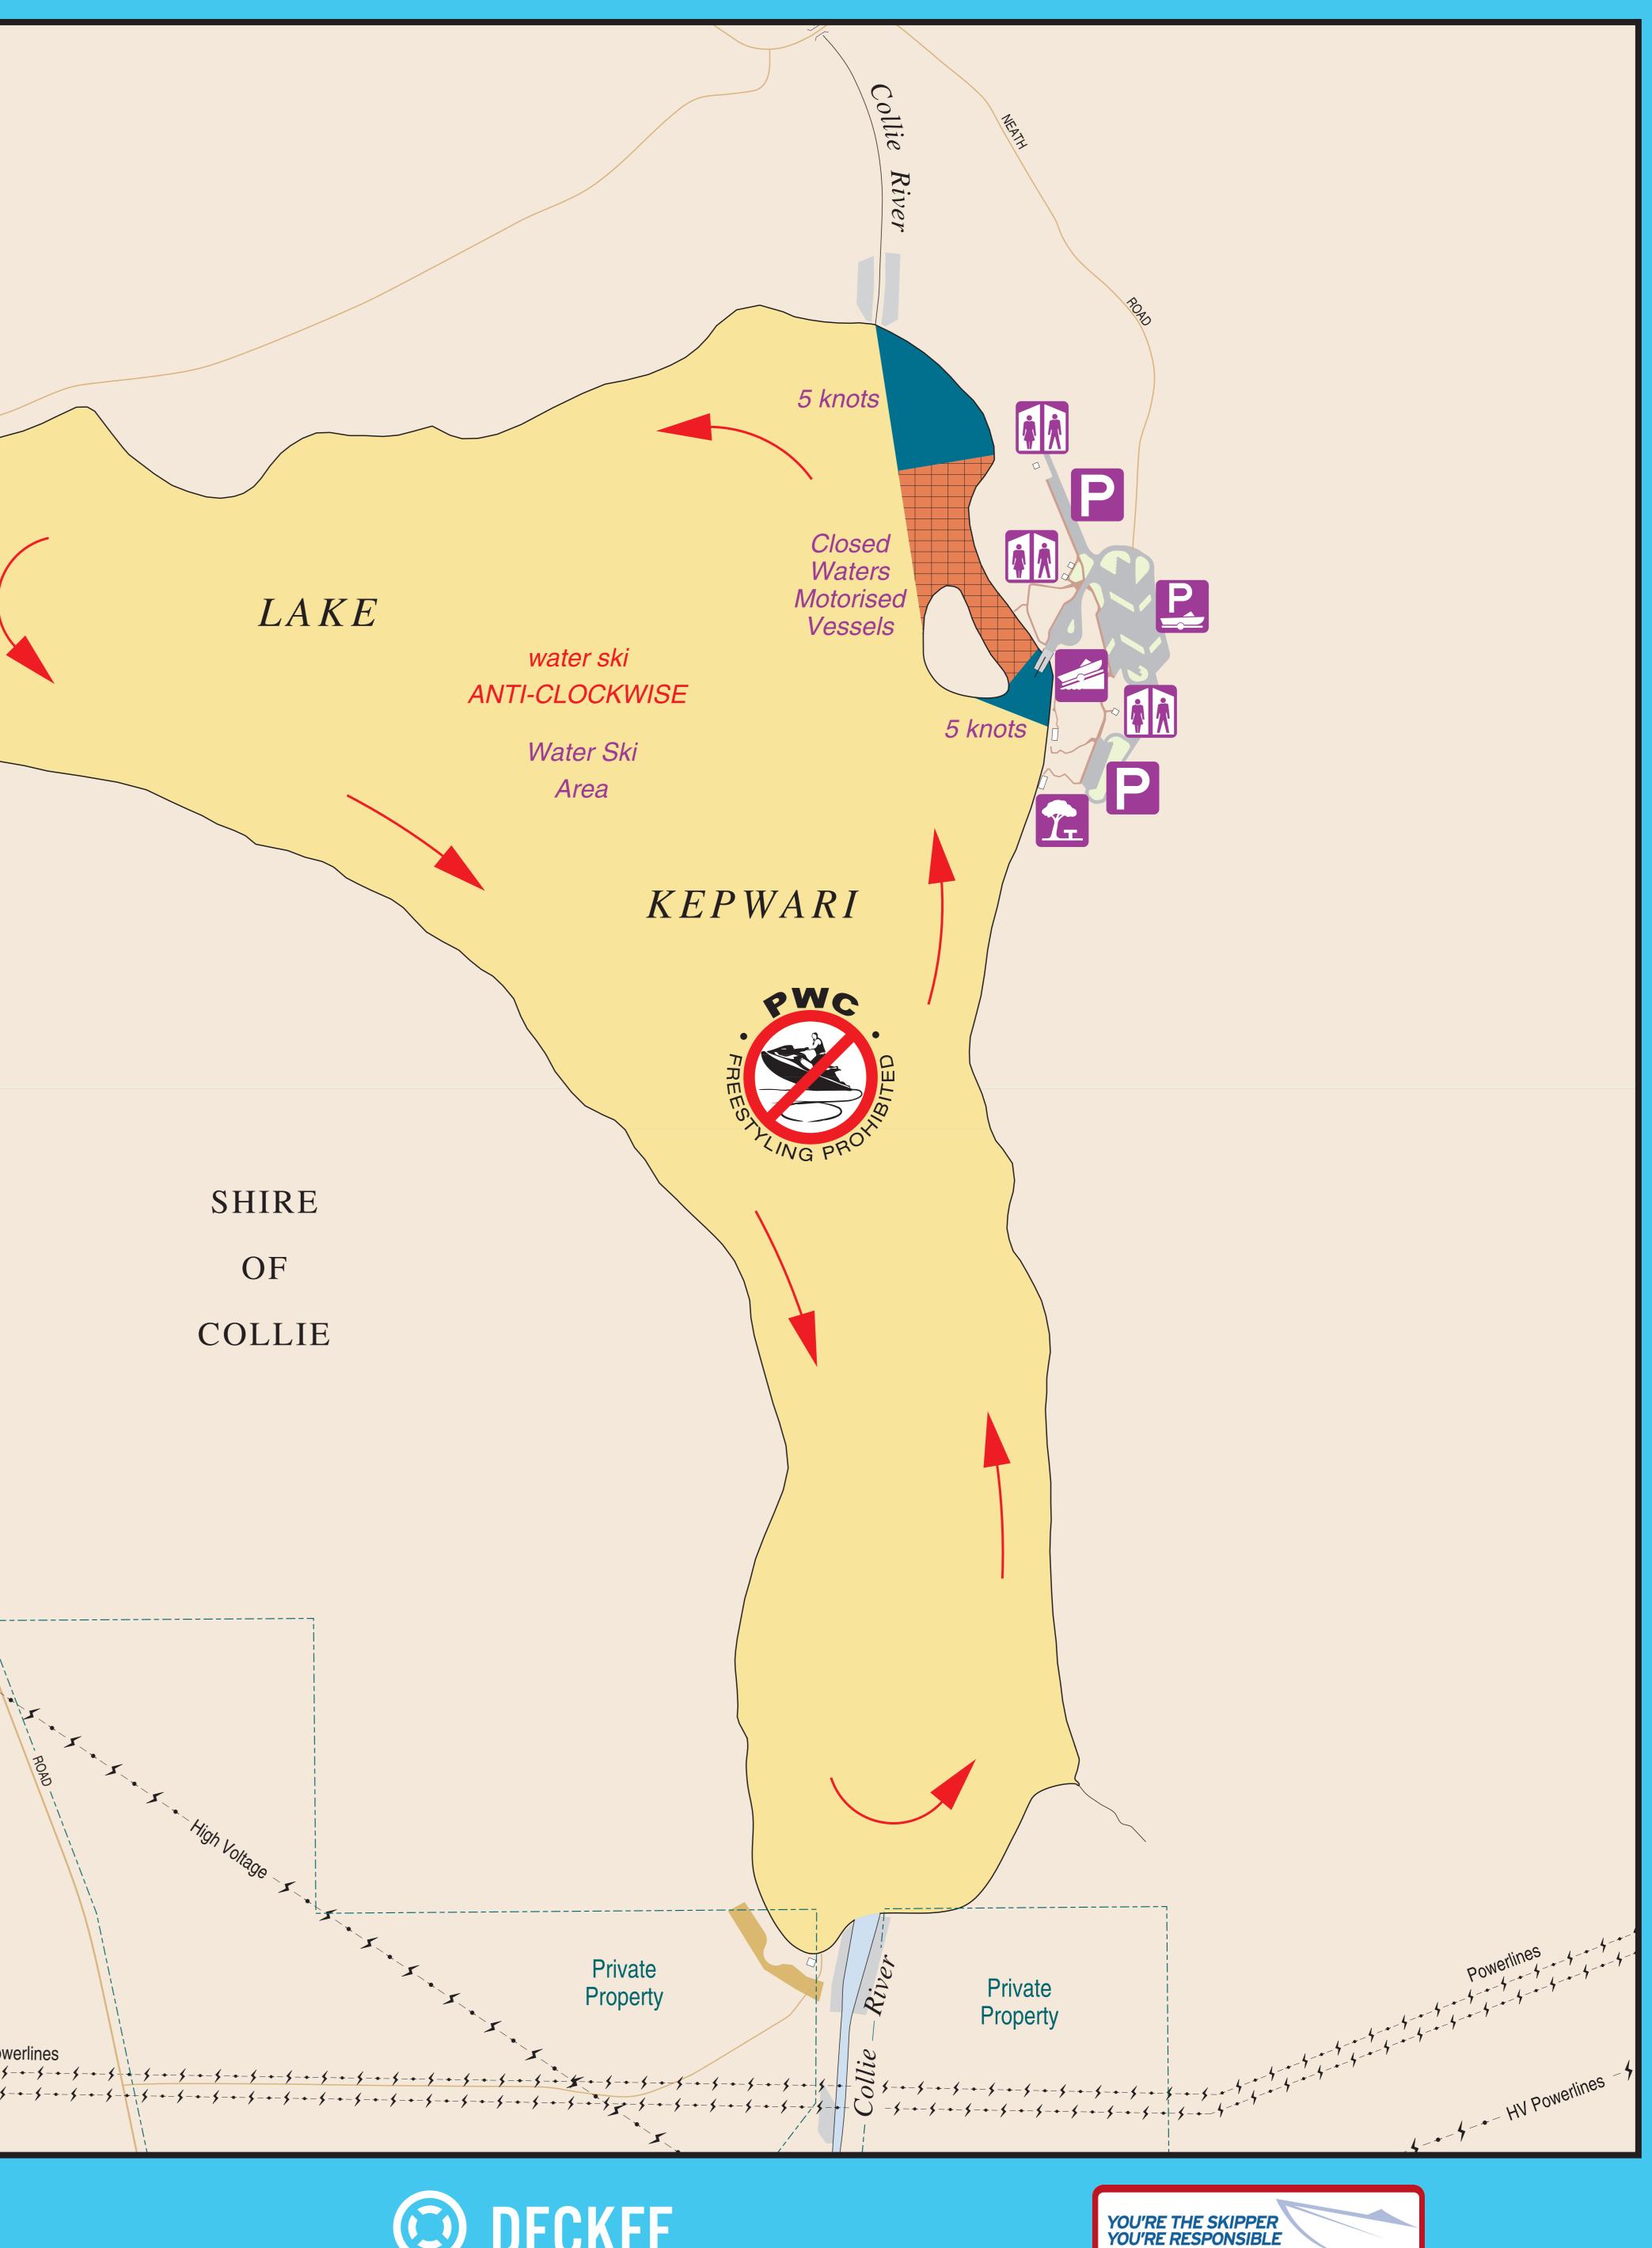

# Big Poorrarecup Lagoon (Lake Poorrarecup) Water Ski Information

YOU'RE THE SKIPPER YOU'RE RESPONSIBLE

#### Water Skiing

and landing.

are prohibited.

- Water Skiing activities are to be conducted between the hours of sunrise to sunset, in an anticlockwise direction and within the designated area shown.
- Water Skiing is only permitted when the water level is equal to or higher than 200 metres Australian Height Datum (AHD).

• Water skiing is not permitted within 50 metres of the foreshore except when taking off

• For current information about closures, visit our website: www.transport.wa.gov.au/waterski

• Yellow buoys will mark the limit of the Water Ski Area.

pWa

• All waters within 250 metres of the dam wall, and waters of the eastern arm of the dam are closed to all vessels including sail and paddle craft at all times.

#### **Closed waters to all vessels**

Always be aware of other craft and water users KEEP A LOOKOUT