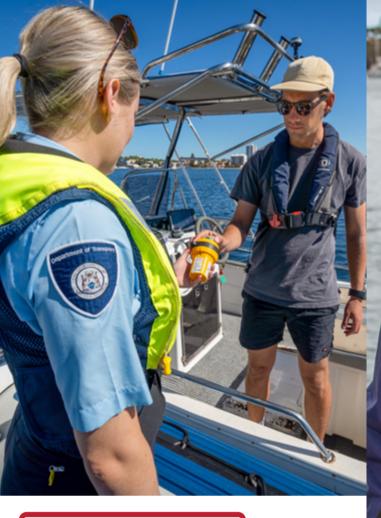

### **Lifejacket Carriage**

**Lifejacket Wearing** 

A lifejacket, as indicated in the table opposite, must be carried for every person on board.

As indicated in the table opposite.

**Distress Beacon** (in-date) A GPS enabled 406 MHz EPIRB Vessels smaller than 4.8 metres

### An electronic signalling device may be carried in lieu of flares IF

if worn by at least one person, a GPS enabled PLB.

Distress beacons must be in-date and registered with AMSA.

a GPS enabled EPIRB or PLB (must be worn) is also carried.

#### **Marine Radio**

A VHF or HF marine radio on any Registrable Vessel when operating more than 4 nautical miles from shore in unprotected waters.