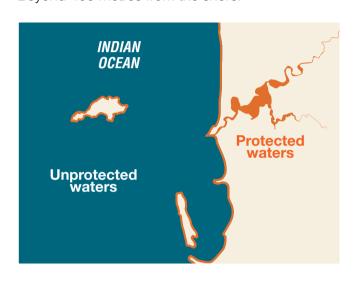

#### **PROTECTED WATERS**

Includes rivers, lakes, estuaries, harbours and waters within 400 metres from the shore in uppro waters but ex

Registr Vess

Minimum Level 100
MUST BE CARRIED

Minimum Level 100
MUST BE CARRIED

#### **Protected waters**

Includes rivers, lakes, estuaries, harbours and waters within 400 metres from the shore in unprotected waters but excludes the Cambridge Gulf and Lake Argyle.

#### **Unprotected waters**

Beyond 400 metres from the shore.