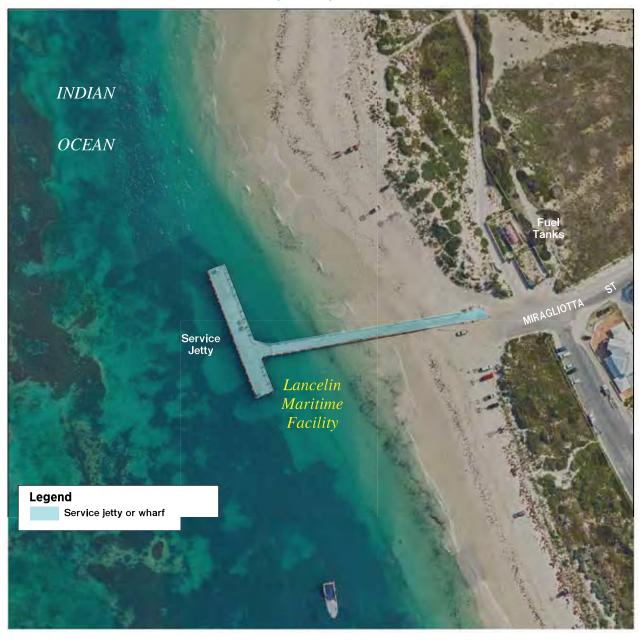

| \$                                  | 446.40          | \$    | 446.40            |  |
| 3 months or more per month                                         | \$                                  | 40.75           | \$    | 40.75             |  |
| 1 month                                                            | \$                                  | 66.95           | \$    | 66.95             |  |
| 1 week                                                             | \$                                  | 20.10           | \$    | 20.10             |  |

Guidance note: For other fees and charges not listed above please refer to Statewide fees



# **Lancelin Maritime Facility**

For fees and charges for this facility please refer to Statewide fees



# **Leeman Maritime Facility**

For fees and charges for this facility please refer to Statewide fees



# **Onslow (Beadon Creek) Maritime Facility**

| Vessel accommodation                                               |                                                                 |                                        |    |        |    |       |  |  |  |  |
|--------------------------------------------------------------------|-----------------------------------------------------------------|----------------------------------------|----|--------|----|-------|--|--|--|--|
|                                                                    |                                                                 | 2022-23                                |    |        |    |       |  |  |