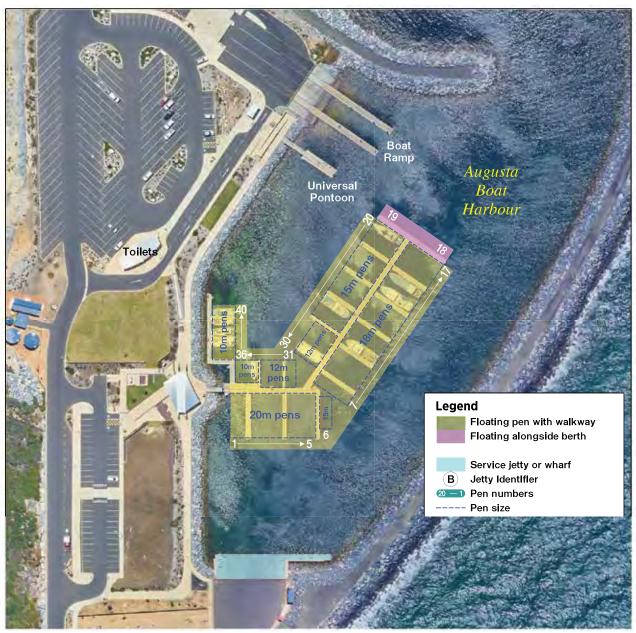

### **Contents**

| General notes                                                                        | 3  |
|--------------------------------------------------------------------------------------|----|
| Jetty and mooring area licence fees                                                  | 5  |
| Ferry licence fees                                                                   | 5  |
| Statewide fees                                                                       | 6  |
| Maritime Facilities                                                                  |    |
| Albany (Emu Point) Maritime Facility - Fees and Vessel Accommodation Plan            | 8  |
| Albany Waterfront Marina - Fees and Vessel Accommodation Plan                        | 9  |
| Augusta Boat Harbour - Fees and Vessel Accommodation Plan                            | 10 |
| Bremer Bay Maritime Facility - Fees and Vessel Accommodation Plan                    | 11 |
| Bunbury (Casuarina) Boat Harbour - Fees and Vessel Accommodation Plan                | 12 |
| Carnarvon Boat Harbour - Fees and Vessel Accommodation Plan                          | 13 |
| Cervantes Maritime Facility - Fees and Vessel Accommodation Plan                     | 14 |
| Coral Bay Maritime Facility - Fees and Vessel Accommodation Plan                     | 15 |
| Denham Maritime Facility - Fees and Vessel Accommodation Plan                        | 16 |
| Esperance (Bandy Creek) Boat Harbour - Fees and Vessel Accommodation Plan            | 17 |
| Exmouth Boat Harbour - Fees                                                          | 18 |
| Exmouth Boat Harbour - Vessel Accommodation Plan                                     | 19 |
| Fremantle Fishing Boat Harbour - Fees                                                | 20 |
| Fremantle Fishing Boat Harbour - Vessel Accommodation Plan                           | 21 |
| Fremantle (Challenger) Boat Harbour - Fees and Vessel Accommodation Plan             | 22 |
| Geraldton (Batavia Coast) Marina - Fees and Vessel Accommodation Plan                | 23 |
| Green Head Maritime Facility - Fees and Vessel Accommodation Plan                    | 24 |
| Hillarys Boat Harbour - Fees and Vessel Accommodation Plan                           | 25 |
| Hopetoun Maritime Facility - Fees and Vessel Accommodation Plan                      | 26 |
| Jervoise Bay Boat Harbour - Fees and Vessel Accommodation Plan                       | 27 |
| Jurien Boat Harbour - Fees and Vessel Accommodation Plan                             | 28 |
| Kalbarri Maritime Facility - Fees and Vessel Accommodation Plan                      | 29 |
| Lancelin Maritime Facility - Fees and Vessel Accommodation Plan                      | 30 |
| Leeman Maritime Facility - Fees and Vessel Accommodation Plan                        | 31 |
| Onslow (Beadon Creek) Maritime Facility - Fees                                       | 32 |
| Onslow (Beadon Creek) Maritime Facility - Vessel Accommodation Plan                  | 33 |
| Point Samson (Johns Creek) Boat Harbour - Fees                                       | 34 |
| Point Samson (Johns Creek) Boat Harbour - Vessel Accommodation Plan                  | 35 |
| Port Denison Boat Harbour - Fees and Vessel Accommodation Plan                       | 36 |
| Port Gregory Maritime Facility - Fees and Vessel Accommodation Plan                  | 37 |
| Swan Canning Rivers (inc Barrack Street, Mends Street and Burswood Jetties) - Fees   | 38 |
| Swan Canning Rivers (inc Barrack Street, Mends Street and Burswood Jetties) - Vessel |    |
| Accommodation Plan                                                                   | 39 |
| Two Rocks Marina - Fees and Vessel Accommodation Plan                                | 40 |
| Fuel Wharfage                                                                        | 41 |
| Maritime facilities managed by DoT (map)                                             | 42 |
| Swan Canning Rivers (map)                                                            | 43 |

Cover photograph: Augusta Boat Harbour