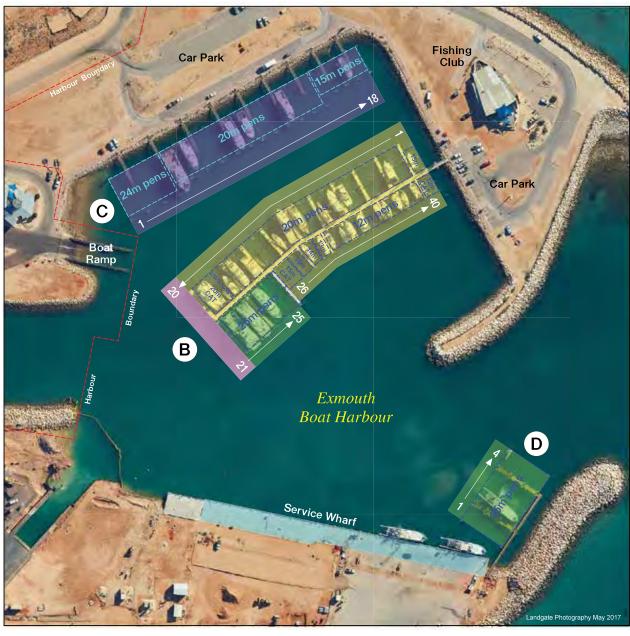

### **Contents**

| General notes                                                                        | 3  |
|--------------------------------------------------------------------------------------|----|
| Jetty and mooring area licence fees                                                  | 5  |
| Ferry licence fees                                                                   | 5  |
| Statewide fees                                                                       | 6  |
| Maritime Facilities                                                                  |    |
| Albany (Emu Point) Maritime Facility - Fees and Vessel Accommodation Plan            | 8  |
| Albany Waterfront Marina - Fees and Vessel Accommodation Plan                        | 9  |
| Augusta Boat Harbour - Fees and Vessel Accommodation Plan                            | 10 |
| Bremer Bay Maritime Facility - Fees and Vessel Accommodation Plan                    | 11 |
| Bunbury (Casuarina) Boat Harbour - Fees and Vessel Accommodation Plan                | 12 |
| Carnarvon Boat Harbour - Fees and Vessel Accommodation Plan                          | 13 |
| Cervantes Maritime Facility - Fees and Vessel Accommodation Plan                     | 14 |
| Coral Bay Maritime Facility - Fees and Vessel Accommodation Plan                     | 15 |
| Denham Maritime Facility - Fees and Vessel Accommodation Plan                        | 16 |
| Esperance (Bandy Creek) Boat Harbour - Fees and Vessel Accommodation Plan            | 17 |
| Exmouth Boat Harbour - Fees                                                          | 18 |
| Exmouth Boat Harbour - Vessel Accommodation Plan                                     | 19 |
| Fremantle Fishing Boat Harbour - Fees                                                | 20 |
| Fremantle Fishing Boat Harbour - Vessel Accommodation Plan                           | 21 |
| Fremantle (Challenger) Boat Harbour - Fees and Vessel Accommodation Plan             | 22 |
| Geraldton (Batavia Coast) Marina - Fees and Vessel Accommodation Plan                | 23 |
| Green Head Maritime Facility - Fees and Vessel Accommodation Plan                    | 24 |
| Hillarys Boat Harbour - Fees and Vessel Accommodation Plan                           | 25 |
| Hopetoun Maritime Facility - Fees and Vessel Accommodation Plan                      | 26 |
| Jervoise Bay Boat Harbour - Fees and Vessel Accommodation Plan                       | 27 |
| Jurien Boat Harbour - Fees and Vessel Accommodation Plan                             | 28 |
| Kalbarri Maritime Facility - Fees and Vessel Accommodation Plan                      | 29 |
| Lancelin Maritime Facility - Fees and Vessel Accommodation Plan                      | 30 |
| Leeman Maritime Facility - Fees and Vessel Accommodation Plan                        | 31 |
| Onslow (Beadon Creek) Maritime Facility - Fees                                       | 32 |
| Onslow (Beadon Creek) Maritime Facility - Vessel Accommodation Plan                  | 33 |
| Point Samson (Johns Creek) Boat Harbour - Fees                                       | 34 |
| Point Samson (Johns Creek) Boat Harbour - Vessel Accommodation Plan                  | 35 |
| Port Denison Boat Harbour - Fees and Vessel Accommodation Plan                       | 36 |
| Port Gregory Maritime Facility - Fees and Vessel Accommodation Plan                  | 37 |
| Swan Canning Rivers (inc Barrack Street, Mends Street and Burswood Jetties) - Fees   | 38 |
| Swan Canning Rivers (inc Barrack Street, Mends Street and Burswood Jetties) - Vessel |    |
| Accommodation Plan                                                                   | 39 |
| Two Rocks Marina - Fees and Vessel Accommodation Plan                                | 40 |
| Fuel Wharfage                                                                        | 41 |
| Maritime facilities managed by DoT (map)                                             | 42 |
| Swan Canning Rivers (map)                                                            | 43 |