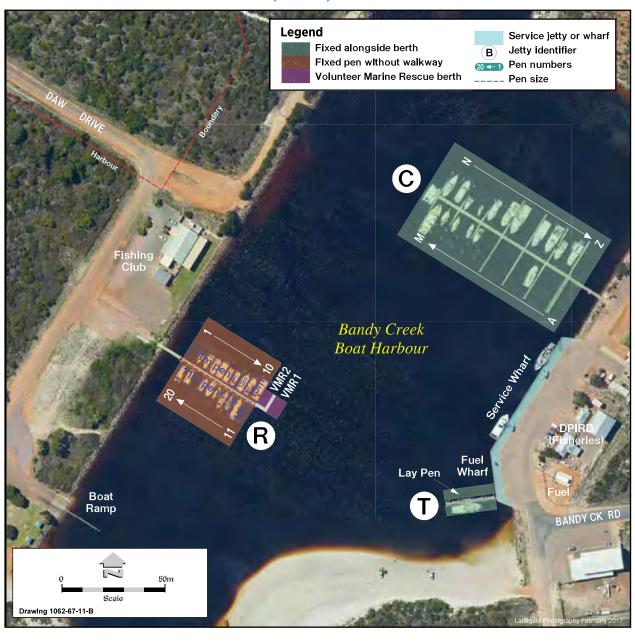

| \$                                  | 340.30 | \$                                   | 489.40              |  |  |  |
| 3 months or more per month                                         | \$                                  | 31.05  | \$                                   | 44.65               |  |  |  |
| 1 month                                                            | \$                                  | 51.05  | \$                                   | 73.40               |  |  |  |
| 1 week                                                             | \$                                  | 15.30  | \$                                   | 22.00               |  |  |  |

Guidance note: For other fees and charges not listed above please refer to Statewide fees



### **Exmouth Boat Harbour**

| Vessel accommodation                                                                                                        | n        |                   |         |                               |          |                                            |      |                      |    |                       |
|-----------------------------------------------------------------------------------------------------------------------------|----------|-------------------|---------|-------------------------------|----------|--------------------------------------------|------|----------------------|----|-----------------------|
|                                                                                                                             |