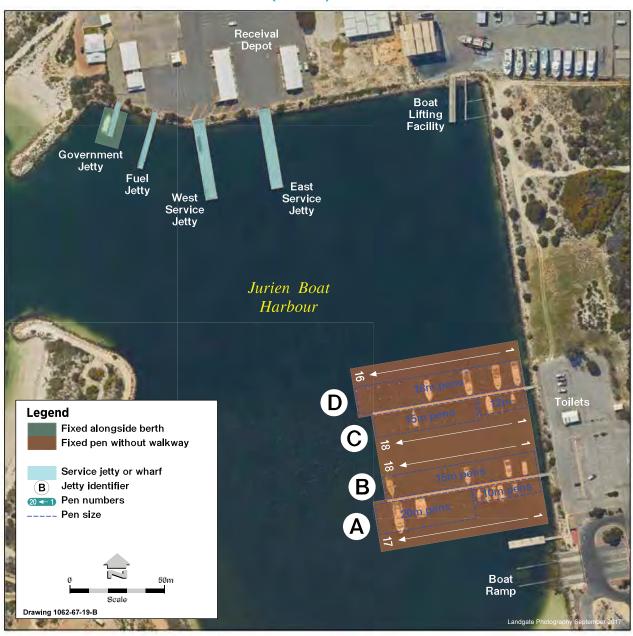

#### 5. Use of a service jetty or wharf

A daily fee of \$8.00 per metre of the vessel length for the use of a service jetty or wharf will apply for commercial vessels (excluding service vessels at Exmouth, Onslow and Point Samson)

An annual fee of \$91.40 per metre of the vessel length for the short-term use of a service jetty or wharf will apply for any vessel, whether commercial or recreational, but excluding service vessels at Exmouth, Onslow and Point Samson

If an annual fee for use of the service jetty or wharf has been paid, then no further charges will apply for the use of any service jetty or wharf for up to 1 hour in any 24 hour period, subject to availability, at any DoT managed maritime facility within the State for the duration of the period for which the annual vessel accommodation fee has been paid\*

If a vessel accommodation fee (includes pen, alongside berth or mooring fee, but excludes Marine Safety mooring fees) has been paid by any vessel (excluding service vessels at Exmouth, Onslow and Point Samson), then use of the service jetty or wharf within that maritime facility, subject to availability, is free for up to 1 hour in any 24 hour period; for the duration of the period for which the vessel accommodation fee has been paid\*

If an annual vessel accommodation fee has been paid by any vessel (excluding service vessels at Exmouth, Onslow and Point Samson) then use of a service jetty or wharf at any DoT managed maritime facility within the State, subject to availability, is free for up to 1 hour in any 24 hour period, for the duration of the period for which the vessel accommodation fee has been paid\*

If an annual vessel accommodation fee or an annual service jetty/wharf fee has been paid by any vessel (excluding service vessels at Exmouth, Onslow and Point Samson), but that vessel wishes to use the service jetty or wharf for longer than the included 1 hour in any 24 hour period, then a daily fee, as appropriate for that vessel, will apply

If a vessel accommodation fee has not been paid then the following fees will apply for the use of a service jetty or wharf, subject to availability, for any purpose other than fuelling\*:

- Daily fee for a recreational vessel of \$57.00
- Daily fee for a commercial vessel (excluding service vessels) of \$8.00 per metre of the vessel's length
- Annual fee for short-term use of a service jetty or wharf by any vessel (excluding service vessels) of \$91.40 per metre
  of the vessel's length