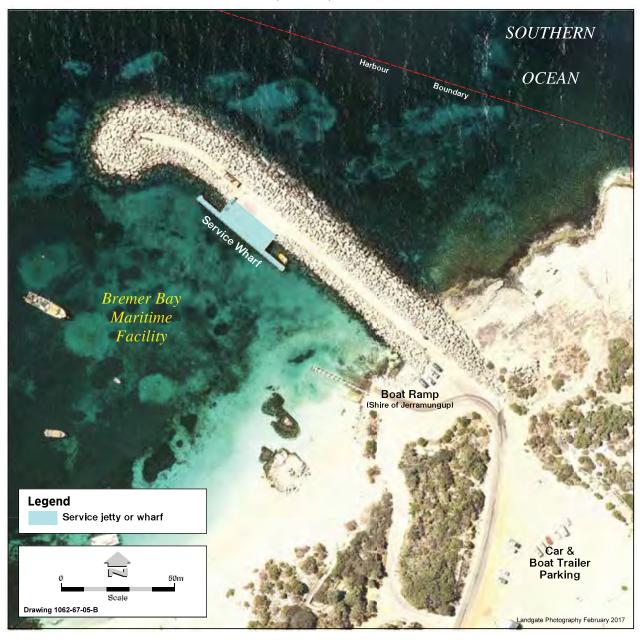

### **Contents**

| General notes                                                                        | 3  |
|--------------------------------------------------------------------------------------|----|
| Jetty and mooring area licence fees                                                  | 5  |
| Ferry licence fees                                                                   | 5  |
| Statewide fees                                                                       | 6  |
| Maritime Facilities                                                                  |    |
| Albany (Emu Point) Maritime Facility - Fees and Vessel Accommodation Plan            | 8  |
| Albany Waterfront Marina - Fees and Vessel Accommodation Plan                        | 9  |
| Augusta Boat Harbour - Fees and Vessel Accommodation Plan                            | 10 |
| Bremer Bay Maritime Facility - Fees and Vessel Accommodation Plan                    | 11 |
| Bunbury (Casuarina) Boat Harbour - Fees and Vessel Accommodation Plan                | 12 |
| Carnarvon Boat Harbour - Fees and Vessel Accommodation Plan                          | 13 |
| Cervantes Maritime Facility - Fees and Vessel Accommodation Plan                     | 14 |
| Coral Bay Maritime Facility - Fees and Vessel Accommodation Plan                     | 15 |
| Denham Maritime Facility - Fees and Vessel Accommodation Plan                        | 16 |
| Esperance (Bandy Creek) Boat Harbour - Fees and Vessel Accommodation Plan            | 17 |
| Exmouth Boat Harbour - Fees                                                          | 18 |
| Exmouth Boat Harbour - Vessel Accommodation Plan                                     | 19 |
| Fremantle Fishing Boat Harbour - Fees                                                | 20 |
| Fremantle Fishing Boat Harbour - Vessel Accommodation Plan                           | 21 |
| Fremantle (Challenger) Boat Harbour - Fees and Vessel Accommodation Plan             | 22 |
| Geraldton (Batavia Coast) Marina - Fees and Vessel Accommodation Plan                | 23 |
| Green Head Maritime Facility - Fees and Vessel Accommodation Plan                    | 24 |
| Hillarys Boat Harbour - Fees and Vessel Accommodation Plan                           | 25 |
| Hopetoun Maritime Facility - Fees and Vessel Accommodation Plan                      | 26 |
| Jervoise Bay Boat Harbour - Fees and Vessel Accommodation Plan                       | 27 |
| Jurien Boat Harbour - Fees and Vessel Accommodation Plan                             | 28 |
| Kalbarri Maritime Facility - Fees and Vessel Accommodation Plan                      | 29 |
| Lancelin Maritime Facility - Fees and Vessel Accommodation Plan                      | 30 |
| Leeman Maritime Facility - Fees and Vessel Accommodation Plan                        | 31 |
| Onslow (Beadon Creek) Maritime Facility - Fees                                       | 32 |
| Onslow (Beadon Creek) Maritime Facility - Vessel Accommodation Plan                  | 33 |
| Point Samson (Johns Creek) Boat Harbour - Fees                                       | 34 |
| Point Samson (Johns Creek) Boat Harbour - Vessel Accommodation Plan                  | 35 |
| Port Denison Boat Harbour - Fees and Vessel Accommodation Plan                       | 36 |
| Port Gregory Maritime Facility - Fees and Vessel Accommodation Plan                  | 37 |
| Swan Canning Rivers (inc Barrack Street, Mends Street and Burswood Jetties) - Fees   | 38 |
| Swan Canning Rivers (inc Barrack Street, Mends Street and Burswood Jetties) - Vessel |    |
| Accommodation Plan                                                                   | 39 |
| Two Rocks Marina - Fees and Vessel Accommodation Plan                                | 40 |
| Fuel Wharfage                                                                        | 41 |
| Maritime facilities managed by DoT (map)                                             | 42 |
| Swan Canning Rivers (map)                                                            | 43 |