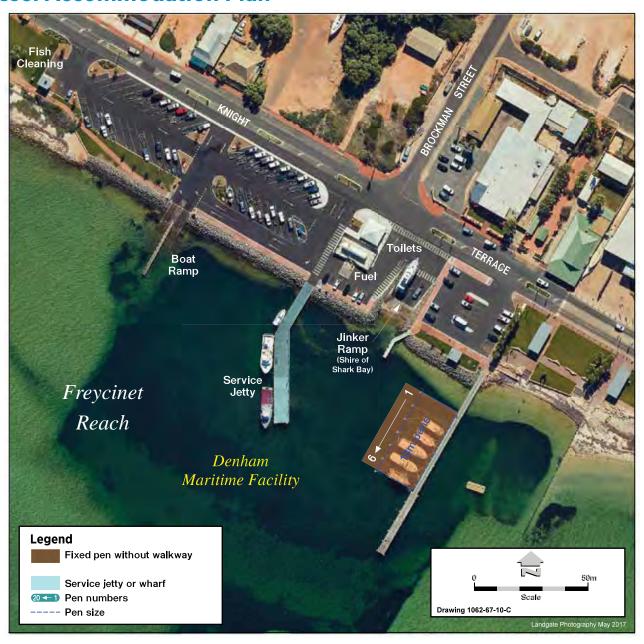

|
| All fees quoted are inclusive of GST and should be paid in advance | Fixed pen<br>without walkway           |         |  |  |  |  |
| 12 months                                                          | \$                                     | 454.50  |  |  |  |  |
| 3 months or more per month                                         | \$                                     | 41.45   |  |  |  |  |
| 1 month                                                            | \$                                     | 68.20   |  |  |  |  |
| 1 week                                                             | \$                                     | 20.45   |  |  |  |  |

Guidance note: For other fees and charges not listed above please refer to statewide fees

### **Vessel Accommodation Plan**



### **Esperance (Bandy Creek) Boat Harbour**

| Vessel accommodation                                               |                                     |        |                                      |                     |  |  |  |
|--------------------------------------------------------------------|-------------------------------------|--------|--------------------------------------|---------------------|--|--|--|
|                                                                    | 2022-23                             |        |                                      |                     |  |  |  |
|                                                                    | Charged per metre of the pen length |        | Charged per metre of t vessel length |                     |  |  |  |