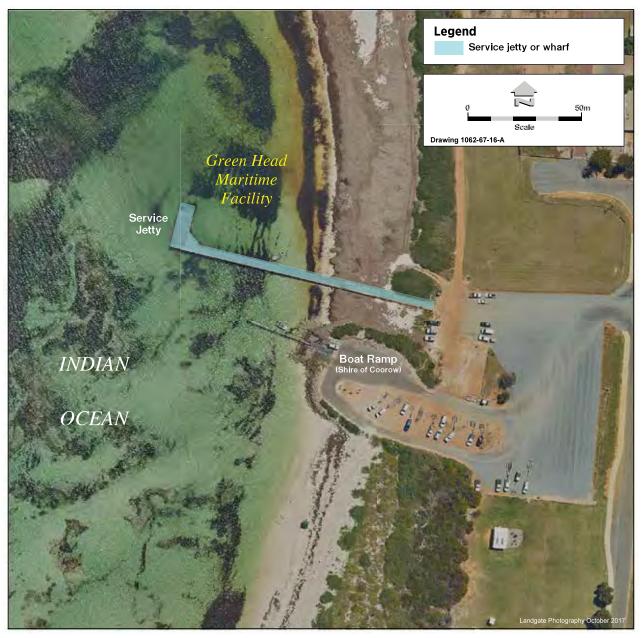

696.00                          | \$   | 696.00                                 |  |  |  |
| 3 months or more per month                                         | \$   | 63.50                           | \$   | 63.50                                  |  |  |  |
| 1 month                                                            | \$   | 104.40                          | \$   | 104.40                                 |  |  |  |
| 1 week                                                             | \$   | 31.30                           | \$   | 31.30                                  |  |  |  |

Guidance note: For other fees and charges not listed above please refer to Statewide fees



# **Green Head Maritime Facility**

For fees and charges for this facility please refer to Statewide fees



# **Hillarys Boat Harbour**

| Vessel accommodation                                               |    |                           |              |                                |     |                          |
|--------------------------------------------------------------------|----|---------------------------|--------------|--------------------------------|-----|--------------------------|
|                                                                    |    |                           |              | 2022-23                        |     |                          |
|                                                                    | (  | Charged per metre         | Charg<br>the | ged per metre of vessel length |     |                          |
| All fees quoted are inclusi