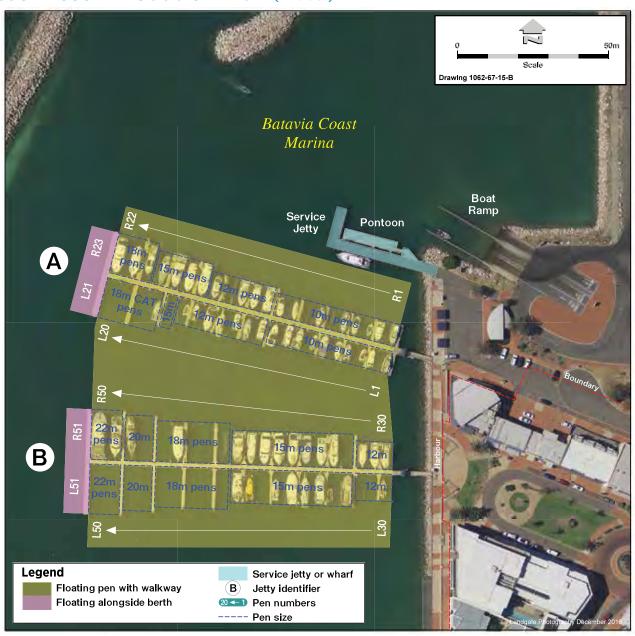

ide berth            |  |  |  |
| 12 months                                                          | \$   | 696.00                          | \$   | 696.00                                 |  |  |  |
| 3 months or more per month                                         | \$   | 63.50                           | \$   | 63.50                                  |  |  |  |
| 1 month                                                            | \$   | 104.40                          | \$   | 104.40                                 |  |  |  |
| 1 week                                                             | \$   | 31.30                           | \$   | 31.30                                  |  |  |  |

Guidance note: For other fees and charges not listed above please refer to Statewide fees



# **Green Head Maritime Facility**

For fees and charges for this facility please refer to Statewide fees



# **Hillarys Boat Harbour**

| Vessel accommodation                                               |    |                           |              |                                |     |                          |
|--------------------------------------------------------------------|----|---------------------------|--------------|--------------------------------|-----|--------------------------|
|                                                                    |    |                           |              | 2022-23                        |     |                          |
|                                                                    | (  | Charged per metre         | C