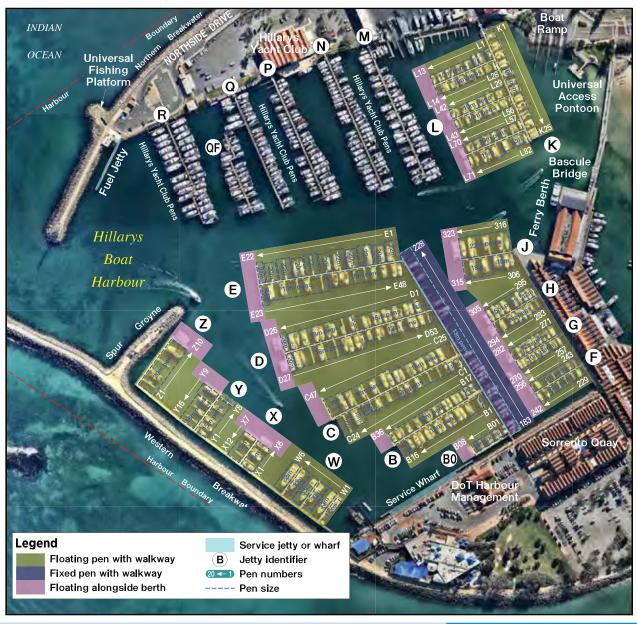

| \$ | 25.05                     | \$           | 31.30                          | \$  | 31.30                    |
| Vehicle and boat trailer parking                                   |    |                           |              |                                |     |                          |
| Parking fee per day, per boat trailer or vehicle with boat trailer |    |                           |              |                                | \$  | 9.50                     |
| Annual pass                                                        |    |                           |              |                                | \$  | 150.45                   |

Guidance note: For other fees and charges not listed above please refer to Statewide fees



# **Hopetoun Maritime Facility**

For fees and charges for this facility please refer to Statewide fees



# **Jervoise Bay Boat Harbour**

| Vessel accommodation                                               |      |                                |
|--------------------------------------------------------------------|------|--------------------------------|
|                                                                    | 2    | 022-23                         |
|                                                                    |      | per metre of the<br>sel length |
| All fees quoted are inclusive of GST and should be paid in advance | Pile | moorings                       |
| 12 months                                                          | \$   | 267.80