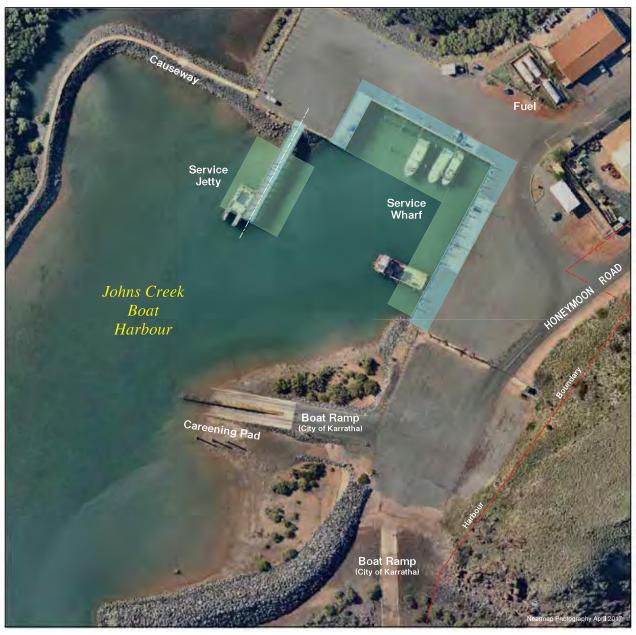

<sup>\*</sup> For administration purposes vessel accommodation fees are calculated using the percentage specified for the relevant payment option, rounded to 0 cents or 5 cents and allowing for whole GST cents where possible.

### **Albany (Emu Point) Maritime Facility**

| Vessel accommodation                                               |                                     |        |                                    |                     |  |  |  |
|--------------------------------------------------------------------|-------------------------------------|--------|------------------------------------|---------------------|--|--|--|
|                                                                    | 2022-23                             |        |                                    |                     |  |  |  |
|                                                                    | Charged per metre of the pen length |        | Charged per metre of vessel length |                     |  |  |  |
| All fees quoted are inclusive of GST and should be paid in advance | Fixed pen<br>without walkway        |        | al                                 | Fixed ongside berth |  |  |  |
| 12 months                                                          | \$                                  | 348.40 | \$                                 | 419.60              |  |  |  |
| 3 months or more per month                                         | \$                                  | 31.80  | \$                                 | 38.30               |  |  |  |
| 1 month                                                            | \$                                  | 52.25  | \$                                 | 62.95               |  |  |  |
| 1 week                                                             | \$                                  | 15.70  | \$                                 | 18.90               |  |  |  |