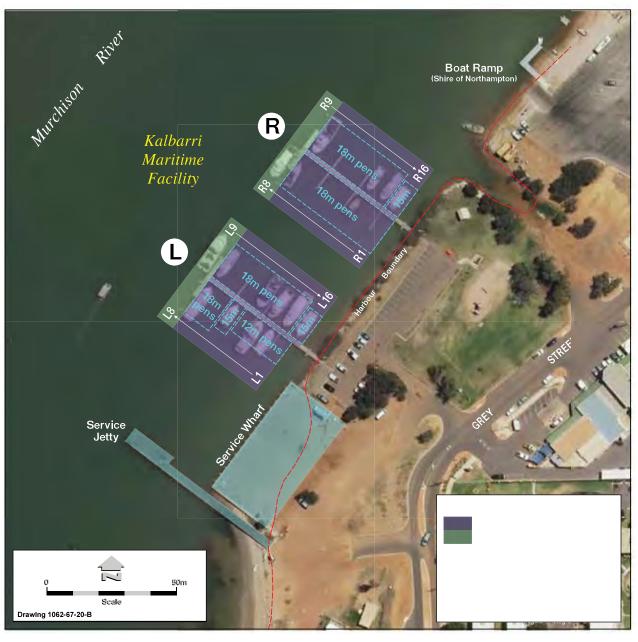

| en with walkway | Fixed | d alongside berth |  |
| 12 months                                                          | \$                                  | 446.40          | \$    | 446.40            |  |
| 3 months or more per month                                         | \$                                  | 40.75           | \$    | 40.75             |  |
| 1 month                                                            | \$                                  | 66.95           | \$    | 66.95             |  |
| 1 week                                                             | \$                                  | 20.10           | \$    | 20.10             |  |

Guidance note: For other fees and charges not listed above please refer to Statewide fees



# **Lancelin Maritime Facility**

For fees and charges for this facility please refer to Statewide fees



# **Leeman Maritime Facility**

For fees and charges for this facility please refer to Statewide fees



# **Onslow (Beadon Creek) Maritime Facility**

| Vessel accommodation                                               |                                                                 |                                        |    |        |    |       |  |  |  |  |
|--------------------------------------------------------------------|-----------------------------------------------------------------|----------------------------------------|----|--------|----|-------|--|--|--|--|
|                                                                    |