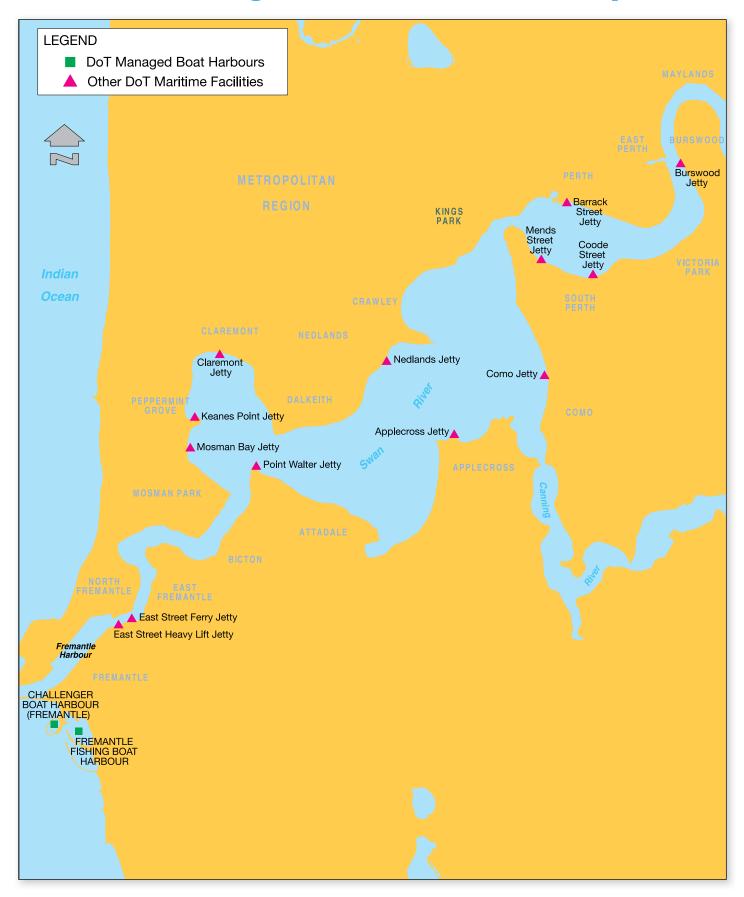

### **Contents**

| General notes                                                                        | 3  |
|--------------------------------------------------------------------------------------|----|
| Jetty and mooring area licence fees                                                  | 5  |
| Ferry licence fees                                                                   | 5  |
| Statewide fees                                                                       | 6  |
| Maritime Facilities                                                                  |    |
| Albany (Emu Point) Maritime Facility - Fees and Vessel Accommodation Plan            | 8  |
| Albany Waterfront Marina - Fees and Vessel Accommodation Plan                        | 9  |
| Augusta Boat Harbour - Fees and Vessel Accommodation Plan                            | 10 |
| Bremer Bay Maritime Facility - Fees and Vessel Accommodation Plan                    | 11 |
| Bunbury (Casuarina) Boat Harbour - Fees and Vessel Accommodation Plan                | 12 |
| Carnarvon Boat Harbour - Fees and Vessel Accommodation Plan                          | 13 |
| Cervantes Maritime Facility - Fees and Vessel Accommodation Plan                     | 14 |
| Coral Bay Maritime Facility - Fees and Vessel Accommodation Plan                     | 15 |
| Denham Maritime Facility - Fees and Vessel Accommodation Plan                        | 16 |
| Esperance (Bandy Creek) Boat Harbour - Fees and Vessel Accommodation Plan            | 17 |
| Exmouth Boat Harbour - Fees                                                          | 18 |
| Exmouth Boat Harbour - Vessel Accommodation Plan                                     | 19 |
| Fremantle Fishing Boat Harbour - Fees                                                | 20 |
| Fremantle Fishing Boat Harbour - Vessel Accommodation Plan                           | 21 |
| Fremantle (Challenger) Boat Harbour - Fees and Vessel Accommodation Plan             | 22 |
| Geraldton (Batavia Coast) Marina - Fees and Vessel Accommodation Plan                | 23 |
| Green Head Maritime Facility - Fees and Vessel Accommodation Plan                    | 24 |
| Hillarys Boat Harbour - Fees and Vessel Accommodation Plan                           | 25 |
| Hopetoun Maritime Facility - Fees and Vessel Accommodation Plan                      | 26 |
| Jervoise Bay Boat Harbour - Fees and Vessel Accommodation Plan                       | 27 |
| Jurien Boat Harbour - Fees and Vessel Accommodation Plan                             | 28 |
| Kalbarri Maritime Facility - Fees and Vessel Accommodation Plan                      | 29 |
| Lancelin Maritime Facility - Fees and Vessel Accommodation Plan                      | 30 |
| Leeman Maritime Facility - Fees and Vessel Accommodation Plan                        | 31 |
| Onslow (Beadon Creek) Maritime Facility - Fees                                       | 32 |
| Onslow (Beadon Creek) Maritime Facility - Vessel Accommodation Plan                  | 33 |
| Point Samson (Johns Creek) Boat Harbour - Fees                                       | 34 |
| Point Samson (Johns Creek) Boat Harbour - Vessel Accommodation Plan                  | 35 |
| Port Denison Boat Harbour - Fees and Vessel Accommodation Plan                       | 36 |
| Port Gregory Maritime Facility - Fees and Vessel Accommodation Plan                  | 37 |
| Swan Canning Rivers (inc Barrack Street, Mends Street and Burswood Jetties) - Fees   | 38 |
| Swan Canning Rivers (inc Barrack Street, Mends Street and Burswood Jetties) - Vessel |    |
| Accommodation Plan                                                                   | 39 |
| Two Rocks Marina - Fees and Vessel Accommodation Plan                                | 40 |
| Fuel Wharfage                                                                        | 41 |
| Maritime facilities managed by DoT (map)                                             | 42 |
| Swan Canning Rivers (map)                                                            | 43 |

\*In the Swan Canning Rivers a vessel must not stay alongside any service jetty or wharf for a period greater than 15 minutes at a time. On event days at Burswood Jetty vessels may be required to move on more quickly to facilitate efficient use of the jetty and reduce unnecessary waiting times for other jetty users

\*Where a berth is marked for exclusive use by vessels of a specified user at Burswood Jetty, no other vessel is permitted to use the berth at the times specified

If a vessel accommodation fee of 3 months or more has been paid at Fremantle Fishing Boat Harbour or Fremantle Challenger Boat Harbour then that vessel is entitled to use any DoT managed jetty in the Swan Canning Rivers (see page 38) for up to 15 minutes at a time for the period of the vessel accommodation, excluding event days at Burswood Jetty, when vessels may need to move on more quickly