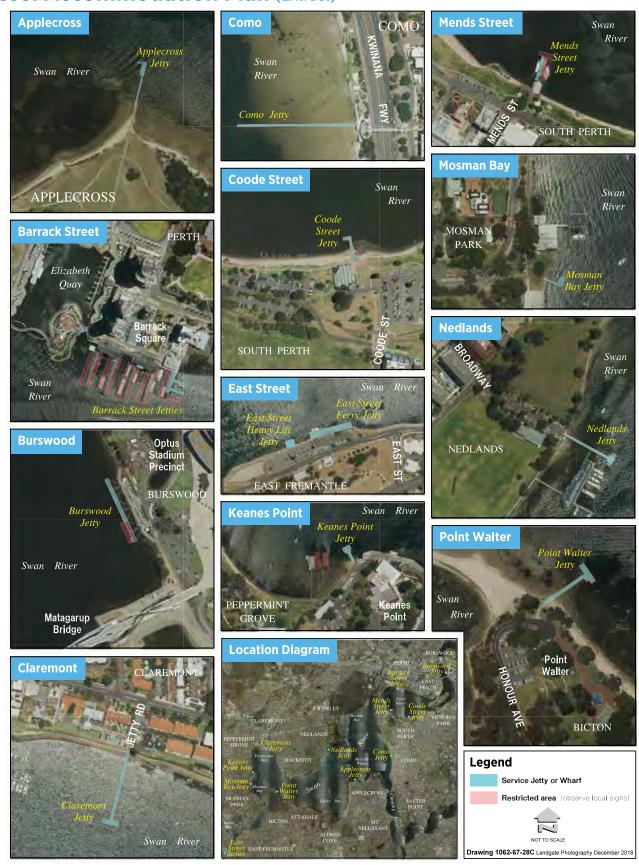

Guidance note: For other fees and charges not listed above please refer to Statewide fees

# **Augusta Boat Harbour**

| Vessel accommodation                                               |                           |                            |    |                                      |  |  |  |
|--------------------------------------------------------------------|---------------------------|----------------------------|----|--------------------------------------|--|--|--|
|                                                                    | 2022-23                   |                            |    |                                      |  |  |  |
|                                                                    |                           | per metre of the en length |    | ed per metre of the<br>vessel length |  |  |  |
| All fees quoted are inclusive of GST and should be paid in advance | Floating pen with walkway |                            | al | Floating<br>ongside berth            |  |  |  |
| 12 months                                                          | \$                        | 665.30                     | \$ | 665.30                               |  |  |  |
| 3 months or more per month                                         | \$                        | 60.70                      | \$ | 60.70                                |  |  |  |
| 1 month                                                            | \$                        | 99.80                      | \$ | 99.80                                |  |  |  |
| 1 week                                                             | \$                        | 29.95                      | \$ | 29.95                                |  |  |  |