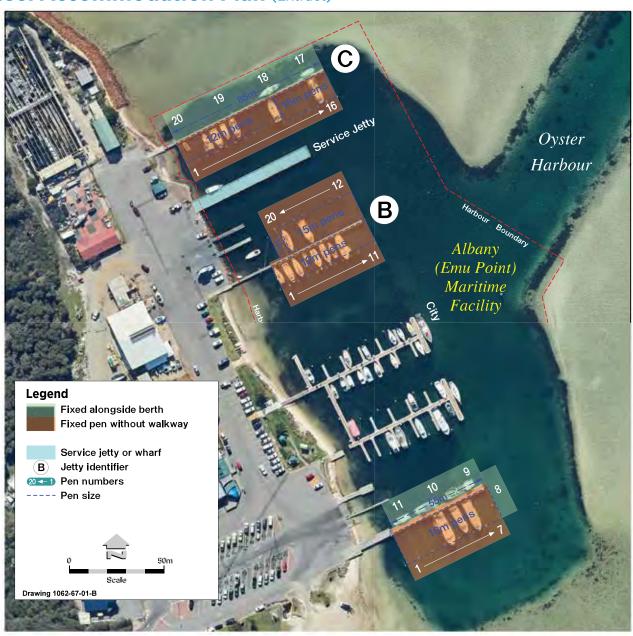

| \$                                  | 348.40 | \$                                 | 419.60              |  |  |  |
| 3 months or more per month                                         | \$                                  | 31.80  | \$                                 | 38.30               |  |  |  |
| 1 month                                                            | \$                                  | 52.25  | \$                                 | 62.95               |  |  |  |
| 1 week                                                             | \$                                  | 15.70  | \$                                 | 18.90               |  |  |  |

Guidance note: For other fees and charges not listed above please refer to Statewide fees



### **Albany Waterfront Marina**

| Vessel accommodation                                               |       |                                 |    |                                    |    |                                      |  |  |  |
|--------------------------------------------------------------------|-------|---------------------------------|----|------------------------------------|----|--------------------------------------|--|--|--|
|                                                                    |       |                                 |    | 2022-23                            |    |                                      |  |  |  |
|                                                                    | Charg | ged per metre of the pen length |    | ged per metre of the v