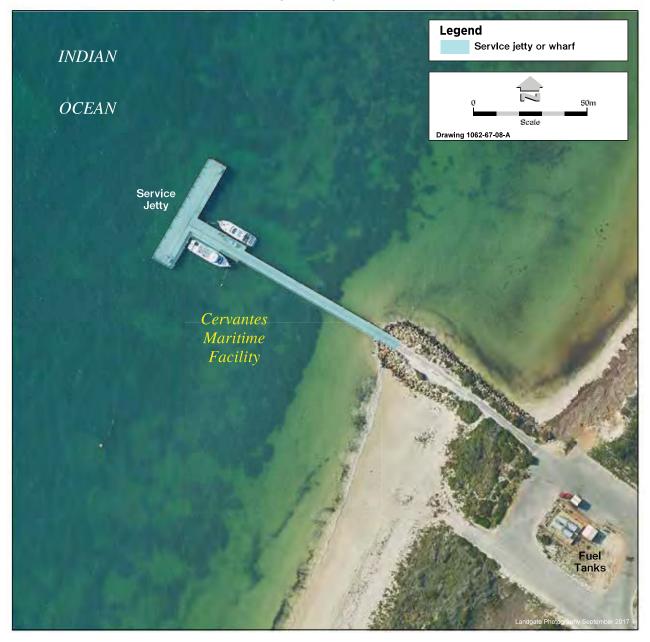

ore per month                                         | \$ | 33.45   | \$                        | 36.60  | \$ | 63.50  | \$                             | 43.90  | \$             | 20.55  |
| 1 month                                                            | \$ | 55.00   | \$                        | 60.20  | \$ | 104.40 | \$                             | 72.200 | \$             | 33.80  |
| 1 week                                                             | \$ | 16.50   | \$                        | 18.05  | \$ | 31.30  | \$                             | 21.65  | \$             | 10.15  |

Guidance note: For other fees and charges not listed above please refer to Statewide fees



# **Cervantes Maritime Facility**

For fees and charges for this facility please refer to Statewide fees



# **Coral Bay Maritime Facility**

For fees and charges for this facility please refer to Statewide fees



# **Denham Maritime Facility**

| Vessel accommodation                                               |                                        |         |  |  |  |  |
|--------------------------------------------------------------------|----------------------------------------|---------|--|--|--|--|
|                                                                    |                                        | 2022-23 |  |  |  |  |
|                                                                    | Charged per metre of the vessel length |         |  |  |  |  |
| All fees quoted are inclusive of GST and should be paid in advance | Fixed pen<br>without walkway           |         |