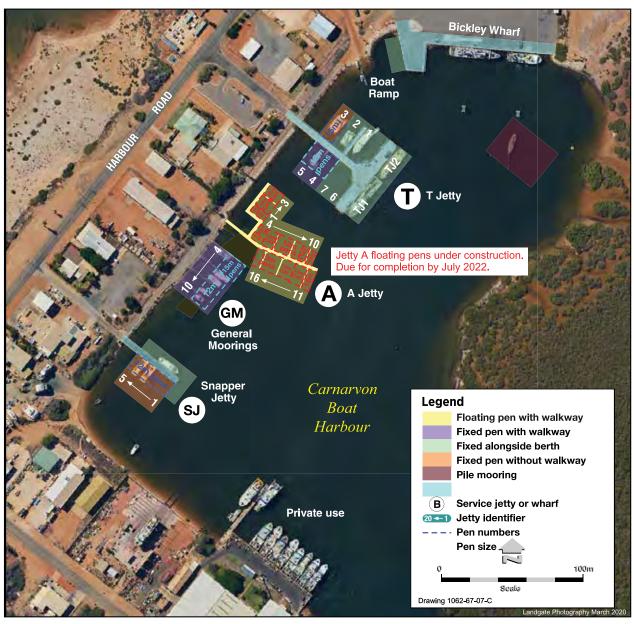

### **Contents**

| General notes                                                                        | 3  |
|--------------------------------------------------------------------------------------|----|
| Jetty and mooring area licence fees                                                  | 5  |
| Ferry licence fees                                                                   | 5  |
| Statewide fees                                                                       | 6  |
| Maritime Facilities                                                                  |    |
| Albany (Emu Point) Maritime Facility - Fees and Vessel Accommodation Plan            | 8  |
| Albany Waterfront Marina - Fees and Vessel Accommodation Plan                        | 9  |
| Augusta Boat Harbour - Fees and Vessel Accommodation Plan                            | 10 |
| Bremer Bay Maritime Facility - Fees and Vessel Accommodation Plan                    | 11 |
| Bunbury (Casuarina) Boat Harbour - Fees and Vessel Accommodation Plan                | 12 |
| Carnarvon Boat Harbour - Fees and Vessel Accommodation Plan                          | 13 |
| Cervantes Maritime Facility - Fees and Vessel Accommodation Plan                     | 14 |
| Coral Bay Maritime Facility - Fees and Vessel Accommodation Plan                     | 15 |
| Denham Maritime Facility - Fees and Vessel Accommodation Plan                        | 16 |
| Esperance (Bandy Creek) Boat Harbour - Fees and Vessel Accommodation Plan            | 17 |
| Exmouth Boat Harbour - Fees                                                          | 18 |
| Exmouth Boat Harbour - Vessel Accommodation Plan                                     | 19 |
| Fremantle Fishing Boat Harbour - Fees                                                | 20 |
| Fremantle Fishing Boat Harbour - Vessel Accommodation Plan                           | 21 |
| Fremantle (Challenger) Boat Harbour - Fees and Vessel Accommodation Plan             | 22 |
| Geraldton (Batavia Coast) Marina - Fees and Vessel Accommodation Plan                | 23 |
| Green Head Maritime Facility - Fees and Vessel Accommodation Plan                    | 24 |
| Hillarys Boat Harbour - Fees and Vessel Accommodation Plan                           | 25 |
| Hopetoun Maritime Facility - Fees and Vessel Accommodation Plan                      | 26 |
| Jervoise Bay Boat Harbour - Fees and Vessel Accommodation Plan                       | 27 |
| Jurien Boat Harbour - Fees and Vessel Accommodation Plan                             | 28 |
| Kalbarri Maritime Facility - Fees and Vessel Accommodation Plan                      | 29 |
| Lancelin Maritime Facility - Fees and Vessel Accommodation Plan                      | 30 |
| Leeman Maritime Facility - Fees and Vessel Accommodation Plan                        | 31 |
| Onslow (Beadon Creek) Maritime Facility - Fees                                       | 32 |
| Onslow (Beadon Creek) Maritime Facility - Vessel Accommodation Plan                  | 33 |
| Point Samson (Johns Creek) Boat Harbour - Fees                                       | 34 |
| Point Samson (Johns Creek) Boat Harbour - Vessel Accommodation Plan                  | 35 |
| Port Denison Boat Harbour - Fees and Vessel Accommodation Plan                       | 36 |
| Port Gregory Maritime Facility - Fees and Vessel Accommodation Plan                  | 37 |
| Swan Canning Rivers (inc Barrack Street, Mends Street and Burswood Jetties) - Fees   | 38 |
| Swan Canning Rivers (inc Barrack Street, Mends Street and Burswood Jetties) - Vessel |    |
| Accommodation Plan                                                                   | 39 |
| Two Rocks Marina - Fees and Vessel Accommodation Plan                                | 40 |
| Fuel Wharfage                                                                        | 41 |
| Maritime facilities managed by DoT (map)                                             | 42 |
| Swan Canning Rivers (map)                                                            | 43 |