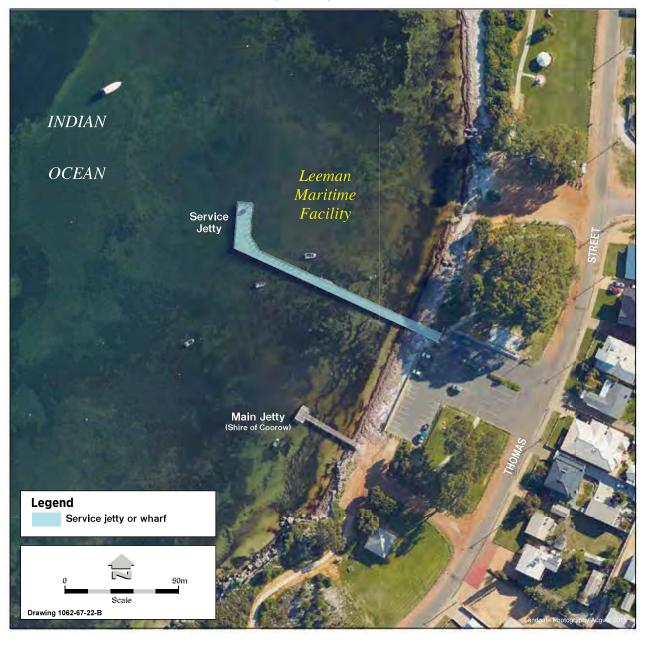

46.40            |  |
| 3 months or more per month                                         | \$                                  | 40.75           | \$    | 40.75             |  |
| 1 month                                                            | \$                                  | 66.95           | \$    | 66.95             |  |
| 1 week                                                             | \$                                  | 20.10           | \$    | 20.10             |  |

Guidance note: For other fees and charges not listed above please refer to Statewide fees



# **Lancelin Maritime Facility**

For fees and charges for this facility please refer to Statewide fees



# **Leeman Maritime Facility**

For fees and charges for this facility please refer to Statewide fees



# **Onslow (Beadon Creek) Maritime Facility**

| Vessel accommodation                                               |                                                                 |                                        |    |        |    |       |  |  |  |  |
|--------------------------------------------------------------------|-----------------------------------------------------------------|----------------------------------------|----|--------|----|-------|--|--|--|--|
|                                                                    |                                                                 | 2022-23                                |    |        |    |       |  |  |  |  |
|                                                                    | SERVICE VESSEL RECREATIONAL /