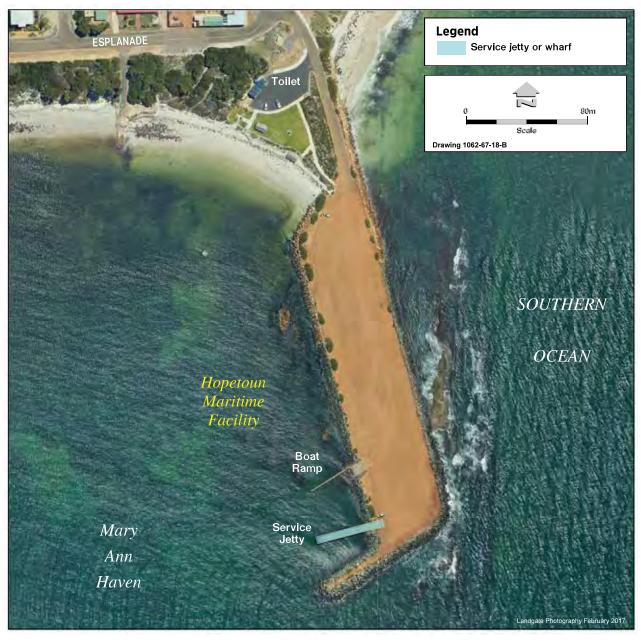

#### 5. Use of a service jetty or wharf

A daily fee of \$8.00 per metre of the vessel length for the use of a service jetty or wharf will apply for commercial vessels (excluding service vessels at Exmouth, Onslow and Point Samson)

An annual fee of \$91.40 per metre of the vessel length for the short-term use of a service jetty or wharf will apply for any vessel, whether commercial or recreational, but excluding service vessels at Exmouth, Onslow and Point Samson

If an annual fee for use of the service jetty or wharf has been paid, then no further charges will apply for the use of any service jetty or wharf for up to 1 hour in any 24 hour period, subject to availability, at any DoT managed maritime facility within the State for the duration of the period for which the annual vessel accommodation fee has been paid\*

If a vessel accommodation fee (includes pen, alongside berth or mooring fee, but excludes Marine Safety mooring fees) has been paid by any vessel (excluding service vessels at Exmouth, Onslow and Point Samson), then use of the service jetty or wharf within that maritime facility, subject to availability, is free for up to 1 hour in any 24 hour period; for the duration of the period for which the vessel accommodation fee has been paid\*

If an annual vessel accommodation fee has been paid by any vessel (excluding service vessels at Exmouth, Onslow and Point Samson) then use of a service jetty or wharf at any DoT managed maritime facility within the State, subject to availability, is free for up to 1 hour in any 24 hour period, for the duration of the period for which the vessel accommodation fee has been paid\*

If an annual vessel accommodation fee or an annual service jetty/wharf fee has been paid by any vessel (excluding service vessels at Exmouth, Onslow and Point Samson), but that vessel wishes to use the service jetty or wharf for longer than the included 1 hour in any 24 hour period, then a daily fee, as appropriate for that vessel, will apply

If a vessel accommodation fee has not been paid then the following fees will apply for the use of a service jetty or wharf, subject to availability, for any purpose other than fuelling\*:

- Daily fee for a recreational vessel of \$57.00
- Daily fee for a commercial vessel (excluding service vessels) of \$8.00 per metre of the vessel's length
- Annual fee for short-term use of a service jetty or wharf by any vessel (excluding service vessels) of \$91.40 per metre
  of the vessel's length