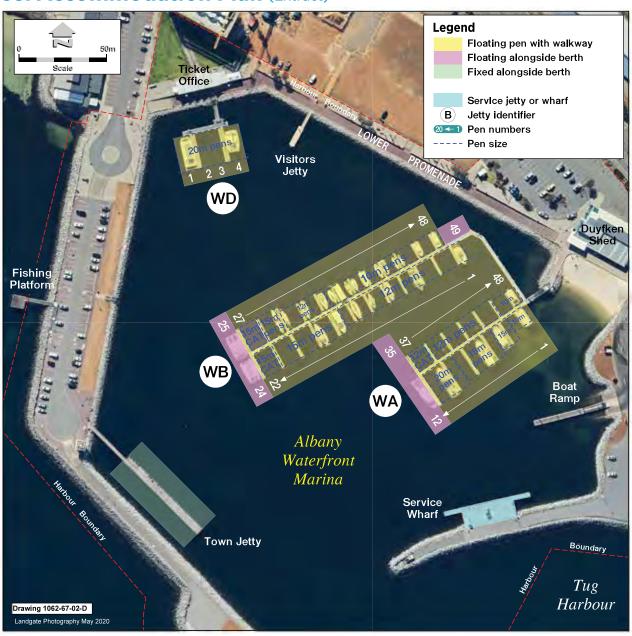

| \$ | 531.90                               |  |  |  |
| 3 months or more per month                                         | \$    | 60.70                           | \$ | 60.70                              | \$ | 48.55                                |  |  |  |
| 1 month                                                            | \$    | 99.80                           | \$ | 99.80                              | \$ | 79.80                                |  |  |  |
| 1 week                                                             | \$    | 29.95                           | \$ | 29.95                              | \$ | 23.95                                |  |  |  |

Guidance note: For other fees and charges not listed above please refer to Statewide fees



# **Augusta Boat Harbour**

| Vessel accommodation                                               |                           |                            |    |                                      |  |  |  |
|--------------------------------------------------------------------|---------------------------|----------------------------|----|--------------------------------------|--|--|--|
|                                                                    | 2022-23                   |                            |    |                                      |  |  |  |
|                                                                    |                           | per metre of the en length |    | ed per metre of the<br>vessel length |  |  |  |
| All fees quoted are inclusive of GST and sho