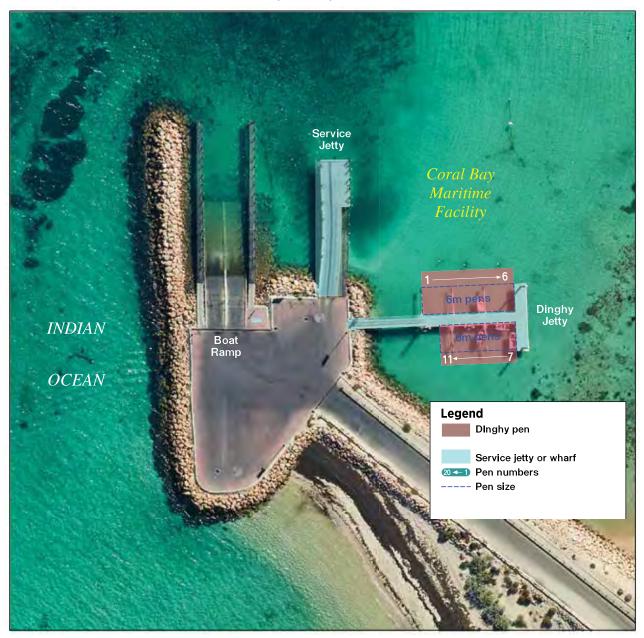

\$ | 63.50  | \$                             | 43.90  | \$             | 20.55  |
| 1 month                                                            | \$ | 55.00   | \$                        | 60.20  | \$ | 104.40 | \$                             | 72.200 | \$             | 33.80  |
| 1 week                                                             | \$ | 16.50   | \$                        | 18.05  | \$ | 31.30  | \$                             | 21.65  | \$             | 10.15  |

Guidance note: For other fees and charges not listed above please refer to Statewide fees



# **Cervantes Maritime Facility**

For fees and charges for this facility please refer to Statewide fees



# **Coral Bay Maritime Facility**

For fees and charges for this facility please refer to Statewide fees



# **Denham Maritime Facility**

| Vessel accommodation                                               |                                        |         |  |  |  |  |
|--------------------------------------------------------------------|----------------------------------------|---------|--|--|--|--|
|                                                                    |                                        | 2022-23 |  |  |  |  |
|                                                                    | Charged per metre of the vessel length |         |  |  |  |  |
| All fees quoted are inclusive of GST and should be paid in advance | Fixed pen<br>without walkway           |         |  |  |  |  |
| 12 months                                                          | \$