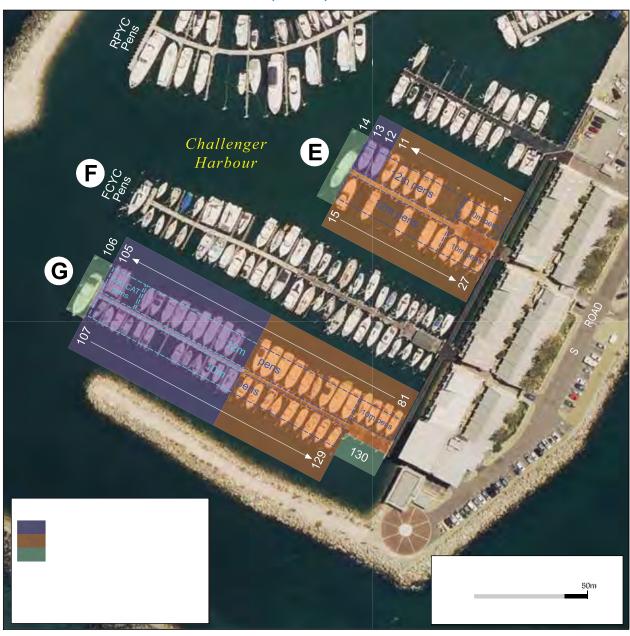

| 487.20                        | \$                     | 556.80 | \$   | 556.80               |  |  |
| 3 months or more per month                                         | \$                        | 44.45                         | \$                     | 50.80  | \$   | 50.80                |  |  |
| 1 month                                                            | \$                        | 73.10                         | \$                     | 83.50  | \$   | 83.50                |  |  |
| 1 week                                                             | \$                        | 21.90                         | \$                     | 25.05  | \$   | 25.05                |  |  |

Guidance note: For other fees and charges not listed above please refer to Statewide fees



### **Geraldton (Batavia Coast) Marina**

| Vessel accommodation                                               |      |                                 |      |                                        |  |  |  |
|--------------------------------------------------------------------|------|---------------------------------|------|----------------------------------------|--|--|--|
|                                                                    |      | 2022                            | 2-23 | · <b>23</b>                            |  |  |  |
|                                                                    | Char | ged per metre of the pen length | Cha  | rged per metre of the<br>vessel length |  |  |  |
| All fees quoted are inclusive of GST and should be paid in advance |      | Fl