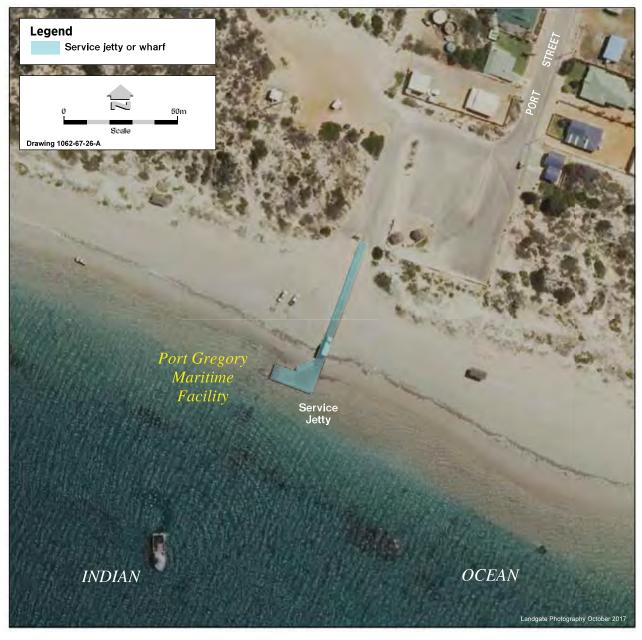

### **Albany Waterfront Marina**

| Vessel accommodation                                               |       |                                 |    |                                    |    |                                      |  |  |  |
|--------------------------------------------------------------------|-------|---------------------------------|----|------------------------------------|----|--------------------------------------|--|--|--|
|                                                                    |       |                                 |    | 2022-23                            |    |                                      |  |  |  |
|                                                                    | Charg | ged per metre of the pen length |    | ged per metre of the vessel length |    | ed per metre of the<br>vessel length |  |  |  |
| All fees quoted are inclusive of GST and should be paid in advance | ,     | Floating pen<br>with walkway    | al | Floating<br>longside berth         | al | Fixed ongside berth                  |  |  |  |
| 12 months                                                          | \$    | 665.30                          | \$ | 665.30                             | \$ | 531.90                               |  |  |  |
| 3 months or more per month                                         | \$    | 60.70                           | \$ | 60.70                              | \$ | 48.55                                |  |  |  |
| 1 month                                                            | \$    | 99.80                           | \$ | 99.80                              | \$ | 79.80                                |  |  |  |
| 1 week                                                             | \$    | 29.95                           | \$ | 29.95                              | \$ | 23.95                                |  |  |  |