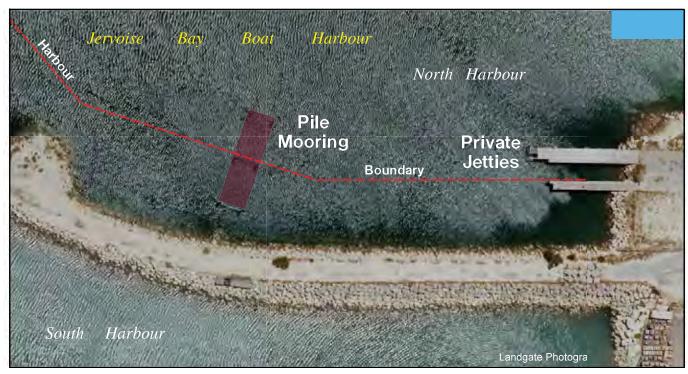

\*In the Swan Canning Rivers a vessel must not stay alongside any service jetty or wharf for a period greater than 15 minutes at a time. On event days at Burswood Jetty vessels may be required to move on more quickly to facilitate efficient use of the jetty and reduce unnecessary waiting times for other jetty users

\*Where a berth is marked for exclusive use by vessels of a specified user at Burswood Jetty, no other vessel is permitted to use the berth at the times specified

If a vessel accommodation fee of 3 months or more has been paid at Fremantle Fishing Boat Harbour or Fremantle Challenger Boat Harbour then that vessel is entitled to use any DoT managed jetty in the Swan Canning Rivers (see page 38) for up to 15 minutes at a time for the period of the vessel accommodation, excluding event days at Burswood Jetty, when vessels may need to move on more quickly