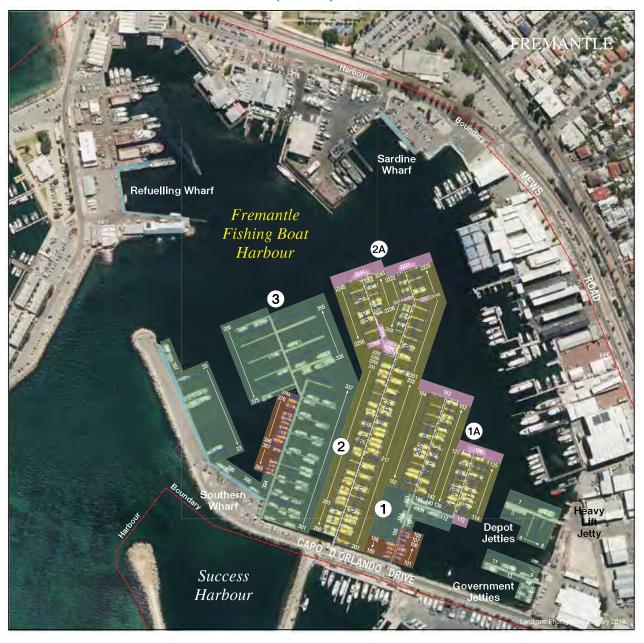

### **Contents**

| General notes                                                                        | 3  |
|--------------------------------------------------------------------------------------|----|
| Jetty and mooring area licence fees                                                  | 5  |
| Ferry licence fees                                                                   | 5  |
| Statewide fees                                                                       | 6  |
| Maritime Facilities                                                                  |    |
| Albany (Emu Point) Maritime Facility - Fees and Vessel Accommodation Plan            | 8  |
| Albany Waterfront Marina - Fees and Vessel Accommodation Plan                        | 9  |
| Augusta Boat Harbour - Fees and Vessel Accommodation Plan                            | 10 |
| Bremer Bay Maritime Facility - Fees and Vessel Accommodation Plan                    | 11 |
| Bunbury (Casuarina) Boat Harbour - Fees and Vessel Accommodation Plan                | 12 |
| Carnarvon Boat Harbour - Fees and Vessel Accommodation Plan                          | 13 |
| Cervantes Maritime Facility - Fees and Vessel Accommodation Plan                     | 14 |
| Coral Bay Maritime Facility - Fees and Vessel Accommodation Plan                     | 15 |
| Denham Maritime Facility - Fees and Vessel Accommodation Plan                        | 16 |
| Esperance (Bandy Creek) Boat Harbour - Fees and Vessel Accommodation Plan            | 17 |
| Exmouth Boat Harbour - Fees                                                          | 18 |
| Exmouth Boat Harbour - Vessel Accommodation Plan                                     | 19 |
| Fremantle Fishing Boat Harbour - Fees                                                | 20 |
| Fremantle Fishing Boat Harbour - Vessel Accommodation Plan                           | 21 |
| Fremantle (Challenger) Boat Harbour - Fees and Vessel Accommodation Plan             | 22 |
| Geraldton (Batavia Coast) Marina - Fees and Vessel Accommodation Plan                | 23 |
| Green Head Maritime Facility - Fees and Vessel Accommodation Plan                    | 24 |
| Hillarys Boat Harbour - Fees and Vessel Accommodation Plan                           | 25 |
| Hopetoun Maritime Facility - Fees and Vessel Accommodation Plan                      | 26 |
| Jervoise Bay Boat Harbour - Fees and Vessel Accommodation Plan                       | 27 |
| Jurien Boat Harbour - Fees and Vessel Accommodation Plan                             | 28 |
| Kalbarri Maritime Facility - Fees and Vessel Accommodation Plan                      | 29 |
| Lancelin Maritime Facility - Fees and Vessel Accommodation Plan                      | 30 |
| Leeman Maritime Facility - Fees and Vessel Accommodation Plan                        | 31 |
| Onslow (Beadon Creek) Maritime Facility - Fees                                       | 32 |
| Onslow (Beadon Creek) Maritime Facility - Vessel Accommodation Plan                  | 33 |
| Point Samson (Johns Creek) Boat Harbour - Fees                                       | 34 |
| Point Samson (Johns Creek) Boat Harbour - Vessel Accommodation Plan                  | 35 |
| Port Denison Boat Harbour - Fees and Vessel Accommodation Plan                       | 36 |
| Port Gregory Maritime Facility - Fees and Vessel Accommodation Plan                  | 37 |
| Swan Canning Rivers (inc Barrack Street, Mends Street and Burswood Jetties) - Fees   | 38 |
| Swan Canning Rivers (inc Barrack Street, Mends Street and Burswood Jetties) - Vessel |    |
| Accommodation Plan                                                                   | 39 |
| Two Rocks Marina - Fees and Vessel Accommodation Plan                                | 40 |
| Fuel Wharfage                                                                        | 41 |
| Maritime facilities managed by DoT (map)                                             | 42 |
| Swan Canning Rivers (map)                                                            | 43 |