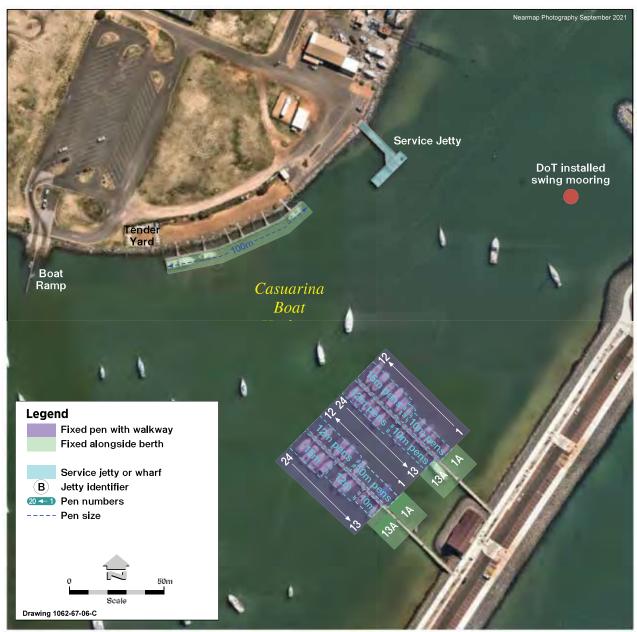

### **Contents**

| General notes                                                                        | 3  |
|--------------------------------------------------------------------------------------|----|
| Jetty and mooring area licence fees                                                  | 5  |
| Ferry licence fees                                                                   | 5  |
| Statewide fees                                                                       | 6  |
| Maritime Facilities                                                                  |    |
| Albany (Emu Point) Maritime Facility - Fees and Vessel Accommodation Plan            | 8  |
| Albany Waterfront Marina - Fees and Vessel Accommodation Plan                        | 9  |
| Augusta Boat Harbour - Fees and Vessel Accommodation Plan                            | 10 |
| Bremer Bay Maritime Facility - Fees and Vessel Accommodation Plan                    | 11 |
| Bunbury (Casuarina) Boat Harbour - Fees and Vessel Accommodation Plan                | 12 |
| Carnarvon Boat Harbour - Fees and Vessel Accommodation Plan                          | 13 |
| Cervantes Maritime Facility - Fees and Vessel Accommodation Plan                     | 14 |
| Coral Bay Maritime Facility - Fees and Vessel Accommodation Plan                     | 15 |
| Denham Maritime Facility - Fees and Vessel Accommodation Plan                        | 16 |
| Esperance (Bandy Creek) Boat Harbour - Fees and Vessel Accommodation Plan            | 17 |
| Exmouth Boat Harbour - Fees                                                          | 18 |
| Exmouth Boat Harbour - Vessel Accommodation Plan                                     | 19 |
| Fremantle Fishing Boat Harbour - Fees                                                | 20 |
| Fremantle Fishing Boat Harbour - Vessel Accommodation Plan                           | 21 |
| Fremantle (Challenger) Boat Harbour - Fees and Vessel Accommodation Plan             | 22 |
| Geraldton (Batavia Coast) Marina - Fees and Vessel Accommodation Plan                | 23 |
| Green Head Maritime Facility - Fees and Vessel Accommodation Plan                    | 24 |
| Hillarys Boat Harbour - Fees and Vessel Accommodation Plan                           | 25 |
| Hopetoun Maritime Facility - Fees and Vessel Accommodation Plan                      | 26 |
| Jervoise Bay Boat Harbour - Fees and Vessel Accommodation Plan                       | 27 |
| Jurien Boat Harbour - Fees and Vessel Accommodation Plan                             | 28 |
| Kalbarri Maritime Facility - Fees and Vessel Accommodation Plan                      | 29 |
| Lancelin Maritime Facility - Fees and Vessel Accommodation Plan                      | 30 |
| Leeman Maritime Facility - Fees and Vessel Accommodation Plan                        | 31 |
| Onslow (Beadon Creek) Maritime Facility - Fees                                       | 32 |
| Onslow (Beadon Creek) Maritime Facility - Vessel Accommodation Plan                  | 33 |
| Point Samson (Johns Creek) Boat Harbour - Fees                                       | 34 |
| Point Samson (Johns Creek) Boat Harbour - Vessel Accommodation Plan                  | 35 |
| Port Denison Boat Harbour - Fees and Vessel Accommodation Plan                       | 36 |
| Port Gregory Maritime Facility - Fees and Vessel Accommodation Plan                  | 37 |
| Swan Canning Rivers (inc Barrack Street, Mends Street and Burswood Jetties) - Fees   | 38 |
| Swan Canning Rivers (inc Barrack Street, Mends Street and Burswood Jetties) - Vessel |    |
| Accommodation Plan                                                                   | 39 |
| Two Rocks Marina - Fees and Vessel Accommodation Plan                                | 40 |
| Fuel Wharfage                                                                        | 41 |
| Maritime facilities managed by DoT (map)                                             | 42 |
| Swan Canning Rivers (map)                                                            | 43 |