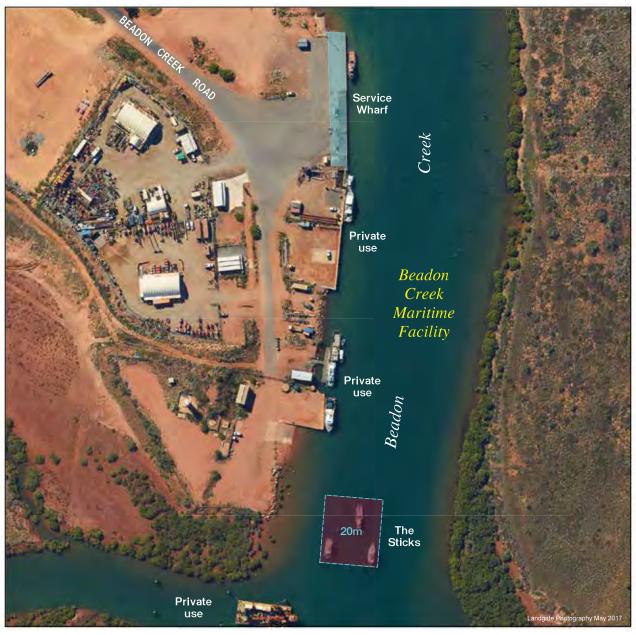

|  |
| 1 day                                                              | \$                                                              | 11.00                                  |    |        |    |       |  |  |  |  |

| Use of service wharf                                                             |            |
|----------------------------------------------------------------------------------|------------|
| For service vessel use of service wharf, per 6 consecutive hours or part thereof |            |
| per metre of the vessel length                                                   | \$<br>9.50 |

Guidance note: For other fees and charges not listed above please refer to Statewide fees Vessel Accommodation Plan following page

# Onslow (Beadon Creek) Maritime Facility (cont)





# Point Samson (Johns Creek) Boat Harbour

| Vessel accommodation                                                                                           |                                            |                |    |        |  |  |  |
|----------------------------------------------------------------------------------------------------------------|--------------------------------------------|----------------|----|--------|--|--|--|
|                                                                                                                | 2022-23                                    |                |    |        |  |  |  |
|                                                                                                                | RECREATIONAL /<br>GOVERNMENT /<br>VESS