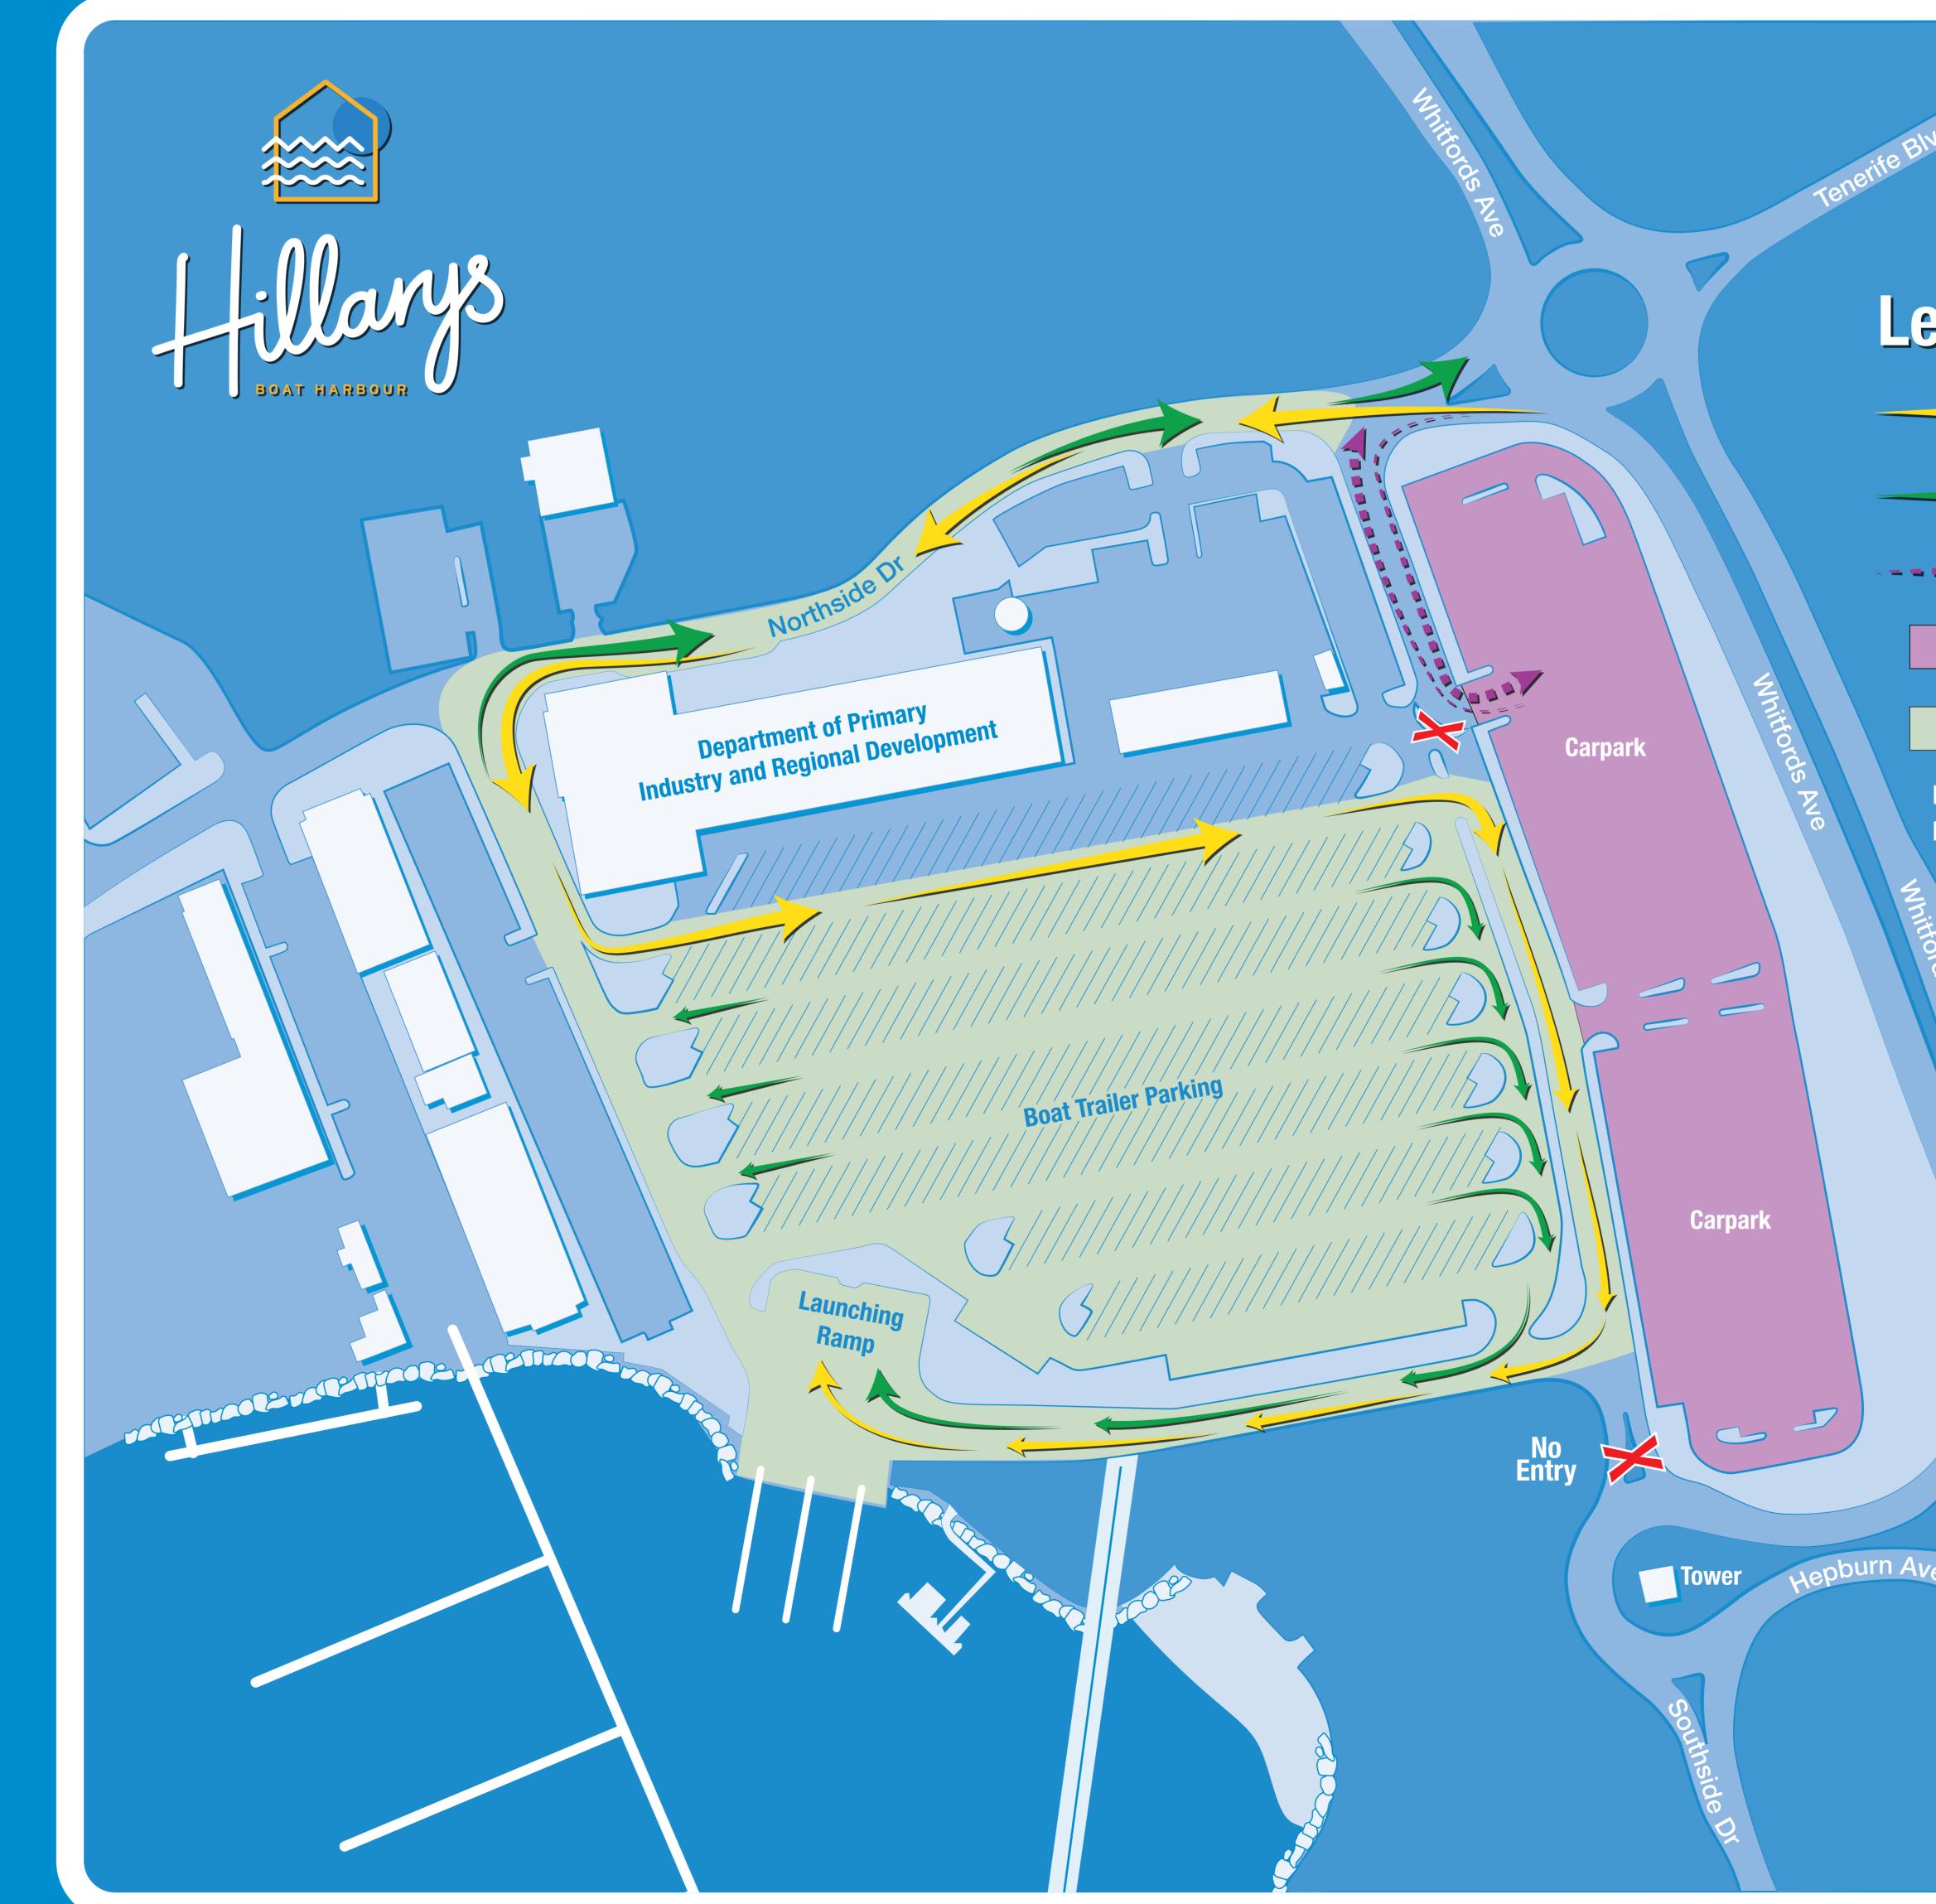

## **Boat Ramp and** Northern Carpark Access

Access to the Boat Ramp at Hillarys Boat Harbour is changing. Access will now only be via Whitfords Avenue and Northside Drive by turning left at the Fisheries building - YELLOW ZONE.

The PURPLE ZONE is for the Northern Carpark access only.

The change is based on user feedback and traffic modeling and aims to make queuing safer.

The interim traffic changes are being monitored and will inform larger precinct master plans.

## Legend

**BOAT LAUNCHING** - entry route **BOAT RECOVERY** - exit route ---- CAR ONLY - carpark entry/exit route Parking zone Boat trailer access and parking No entry

Hepburn Ave