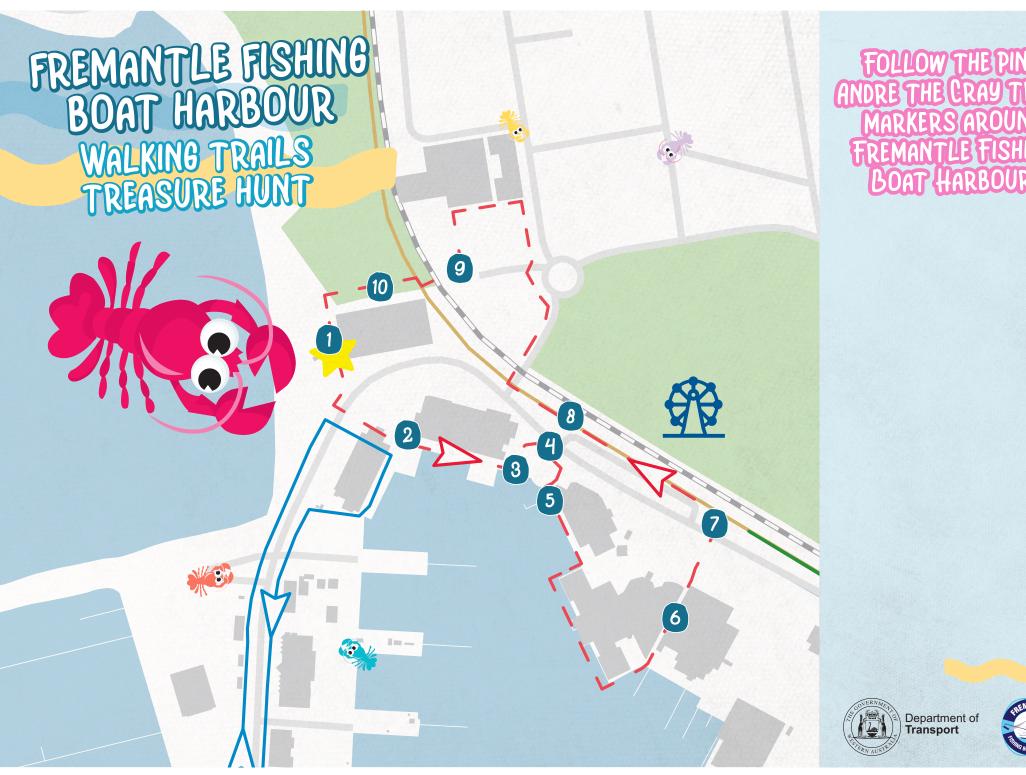

# PUT ON YOUR THINKING CAPS AND ANSWER THE 10 CLUES HIDDEN ALONG THE BOARDWALKS AND BREWERY LOOP

### Clue 1:

BELLA IS ONE OF FREMANTLE FISHING BOAT HARBOUR'S FAVOURITES, SITTING ON HER BENCH. IN WHAT YEAR WAS BELLA FIRST INSTALLED? (HINT: LOOK FOR A PLAQUE ON BELLA'S BENCH).

# Clue 2:

AS YOU WALK ALONG THE
BOARDWALKS, THERE IS A
RESTAURANT WITH A SIGN THAT
SHOWS A BULL PLAYING A MUSICAL
INSTRUMENT. WHAT MUSICAL
INSTRUMENT IS HE PLAYING?

### Clue 3:

YOU WILL WALK PAST SOME LARGE LETTERS WITH A RED LOVE HEART. WHAT COLOUR ARE EACH OF THE LETTERS AND WHAT DO THEY SAY?

(COLOURS:

AND

# Clue 4:

HEAD TOWARD THE BON SCOTT STAGE AREA. IN WHAT YEAR WAS BON SCOTT BORN? (HINT: LOOK CLOSELY AT THE BON SCOTT STATUE).

# Clue 5:

WALK ALONG THE JETTY
MONUMENT HONOURING
FREMANTLE'S FISHING FAMILIES.
THERE IS A STATUE OF A
FISHERMAN AT THE FAR END OF
THE JETTY. WHAT IS IN THE
FISHERMAN'S POT?

YOU WILL WALK IN BETWEEN TWO
BUILDINGS, THAT ARE CONNECTED AND
ARE BOTH PART OF ONE OF FREMANTLE'S
MOST FAMOUS LOCATIONS. WHAT IS THE
NAME OF THE COMPANY BASED HERE?

BREWERY

AS YOU WALK ALONG THE SHARED PATH ALONGSIDE THE RAILWAY TRACKS, YOU WILL NOTICE THE GIANT TOURIST WHEEL. IN THE CENTRE OF THE WHEEL, WHAT BODY PART CAN YOU SEE? (HINT: YOU CAN ONLY SEE IT WHEN YOU ARE QUITE FAR AWAY FROM THE WHEEL).

# Clue 8:

NEAR WHERE YOU CROSS OVER THE RAILWAY TRACKS, WHAT TYPE OF LIFE-SIZED ANIMAL IS STANDING WATCHING THE WORLD GO BY?

WHAT ARE THE LARGE ARTEFACTS
(OBJECTS) IN FRONT OF THE WA
SHIPWRECKS MUSEUM? (HINT: THEY ARE
ALSO THE SYMBOL FOR THE FREMANTLE
(DOCKERS) FOOTBALL CLUB.)

# **Clue 10:**

BATHERS BEACH HOUSE HAS SOME DECKCHAIRS
ON THE BEACH WHERE CUSTOMERS CAN ENJOY
FOOD AND DRINKS. THERE ARE NUMBERS ON
THE BACK OF THE DECKCHAIRS. WHAT NUMBER
IS THE DECKCHAIR IN THE FRONT ROW FACING
THE WATER, WHICH IS ALSO CLOSEST TO THE
WOODEN STAIRS LEADING TO BATHERS BAY2