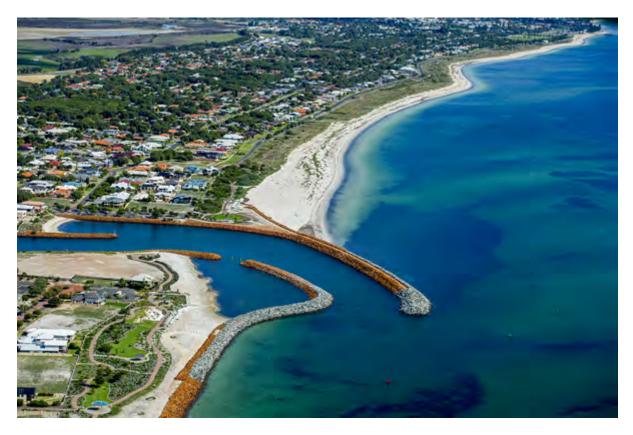

#### Gallery: Western Beach (monitoring and performance in 2016)

4 December 2015: Less than ~1,000m3 of seagrass wrack

4 December 2015: Less than ~1,000m3 of seagrass wrack

21 April 2016: Less than ~500m3 of seagrass wrack

21 April 2016: Less than ~500m3 of seagrass wrack

9 May 2016

22 May 2016

6 July 2016

9 September 2016

9 September 2016 (Aerial)

15 October 2016

23 November 2016: ~15,000m3 of seagrass wrack