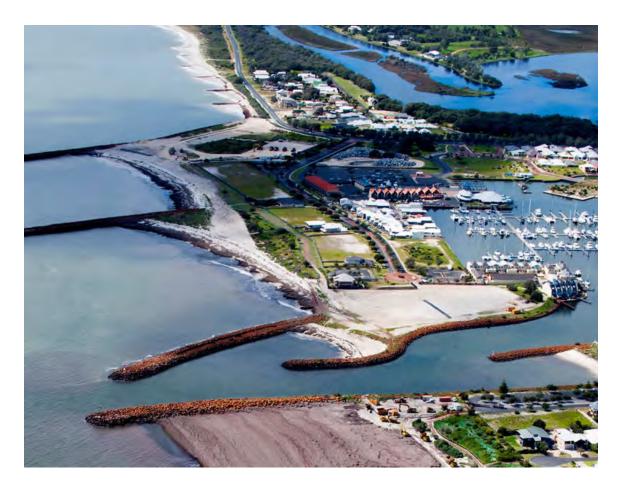

### Gallery: Western Beach (monitoring and performance in 2015)

21 April 2015: Negligible seagrass wrack

21 April 2015: Negligible seagrass wrack

15 June 2015: ~10,000m3 of seagrass wrack

UOVISION

08.07.2015 14:01:20 023 013°C 055°F 009

7 August 2015: Negligible seagrass wrack

24 August 2015: ~6,000m3 of seagrass wrack

24 August 2015: ~6,000m3 of seagrass wrack

29 August 2015: Less than ~500m3 of seagrass wrack

22 September 2015: ~12,500m3 of seagrass wrack