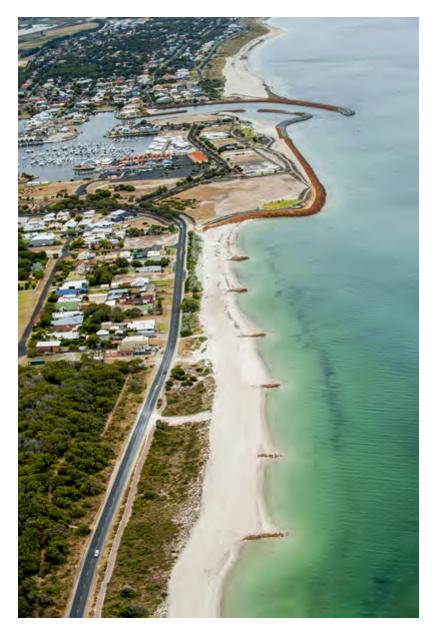

#### Gallery: Western Beach (monitoring and performance in 2016)

4 December 2015: Less than ~1,000m3 of seagrass wrack

4 December 2015: Less than ~1,000m3 of seagrass wrack

21 April 2016: Less than ~500m3 of seagrass wrack

21 April 2016: Less than ~500m3 of seagrass wrack

9 May 2016

22 May 2016

6 July 2016

9 September 2016

9 September 2016 (Aerial)

15 October 2016

23 November 2016: ~15,000m3 of seagrass wrack