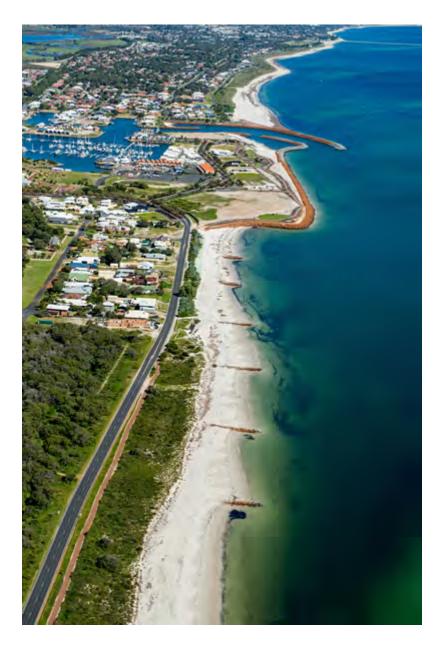

#### Gallery: Western Beach (monitoring and performance in 2016)

4 December 2015: Less than ~1,000m3 of seagrass wrack

4 December 2015: Less than ~1,000m3 of seagrass wrack

21 April 2016: Less than ~500m3 of seagrass wrack

21 April 2016: Less than ~500m3 of seagrass wrack

9 May 2016

22 May 2016

6 July 2016

9 September 2016

9 September 2016 (Aerial)

15 October 2016

23 November 2016: ~15,000m3 of seagrass wrack