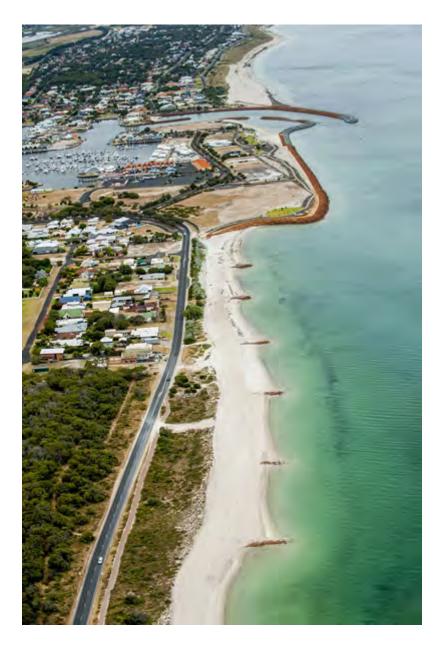

#### Gallery: Western Beach (monitoring and performance in 2016)

4 December 2015: Less than ~1,000m3 of seagrass wrack

4 December 2015: Less than ~1,000m3 of seagrass wrack

21 April 2016: Less than ~500m3 of seagrass wrack

21 April 2016: Less than ~500m3 of seagrass wrack

9 May 2016

22 May 2016

6 July 2016

9 September 2016

9 September 2016 (Aerial)

15 October 2016

23 November 2016: ~15,000m3 of seagrass wrack