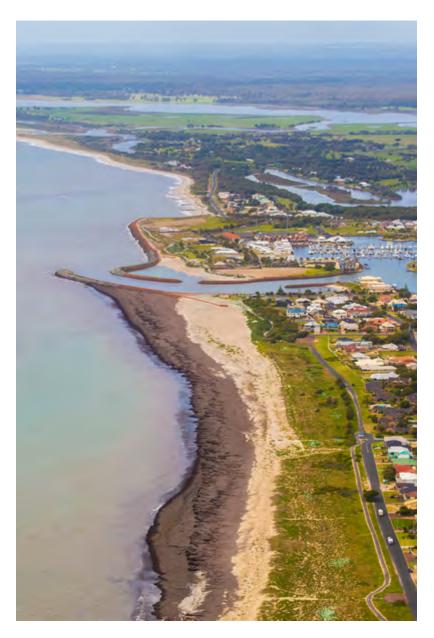

#### Department of Transport

## Port Geographe reconfiguration Previous image galleries

#### Gallery: Western Beach (monitoring and performance in 2016)



4 December 2015: Less than ~1,000m3 of seagrass wrack



4 December 2015: Less than ~1,000m3 of seagrass wrack



21 April 2016: Less than ~500m3 of seagrass wrack



21 April 2016: Less than ~500m3 of seagrass wrack



9 May 2016



22 May 2016



6 July 2016



9 September 2016



9 September 2016 (Aerial)



15 October 2016



23 November 2016: ~15,000m3 of seagrass wrack



23 November 2016: ~15,000m3 of seagrass wrack (Aerial)

### Gallery: Wonnerup Beach (monitoring and performance in 2016)



4 December 2015: After sand nourishment operation in spring 2015



27 May 2016



9 September 2016



23 November 2016: Prior to planned sand nourishment operation in autumn 2017

### Gallery: Western Beach (monitoring and performance in 2015)



21 April 2015: Negligible seagrass wrack



21 April 2015: Negligible seagrass wrack



15 June 2015: ~10,000m3 of seagrass wrack



UOVISION

08.07.2015 14:01:20 023 013°C 055°F 009

7 August 2015: Negligible seagrass wrack



24 August 2015: ~6,000m3 of seagrass wrack



24 August 2015: ~6,000m3 of seagrass wrack



29 August