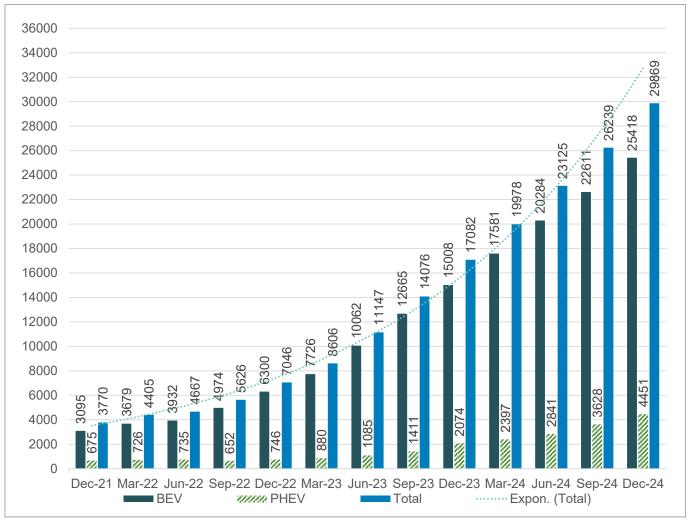

Figure 1b: Table - Cumulative electric vehicle data December 2021-December 2024

| Period | BEV   | PHEV | Total |
|--------|-------|------|-------|
| Dec-21 | 3095  | 675  | 3770  |
| Mar-22 | 3679  | 726  | 4405  |
| Jun-22 | 3932  | 735  | 4667  |
| Sep-22 | 4974  | 652  | 5626  |
| Dec-22 | 6300  | 746  | 7046  |
| Mar-23 | 7726  | 880  | 8606  |
| Jun-23 | 10062 | 1085 | 11147 |
| Sep-23 | 12665 | 1411 | 14076 |
| Dec-23 | 15008 | 2074 | 17082 |
| Mar-24 | 17581 | 2397 | 19978 |
| Jun-24 | 20284 | 2841 | 23125 |
| Sep-24 | 22611 | 3628 | 26239 |
| Dec-24 | 25418 | 4451 | 29869 |

## **Key insights**

December 2024 quarter Western Australian electric vehicle trends

The number of EVs licensed increased by 13.83 per cent in the final quarter of 2024.

- As of 31 December 2024, there were 29,869 licensed light EVs in WA and 2,117,561 light vehicles licensed in WA.
- The number of light EVs stood at 1.41 per cent of the total fleet of light vehicles licensed in WA.
- Out of the total 47,390 new light vehicles licensed in WA in the December quarter, 7.66 per cent were EVs.
- The growth rate of new licensed EVs is 13.83 per cent for the quarter compared to overall light vehicle growth rate of 2.26 per cent for the quarter.

The number of plug-in hybrid EVs continued to grow at a faster rate relative to battery EVs

- Licences for BEVs increased by 12.41 per cent and PHEVs by 22.68 per cent from the previous quarter.
- BEVs made up 85.10 per cent of WA's licensed light EV fleet and PHEVs 14.90 per cent.
- In December 2024, 80.04 per cent (23,908) of the EVs licensed were for personal use, compared to 19.96 per cent (5,961) for business use.